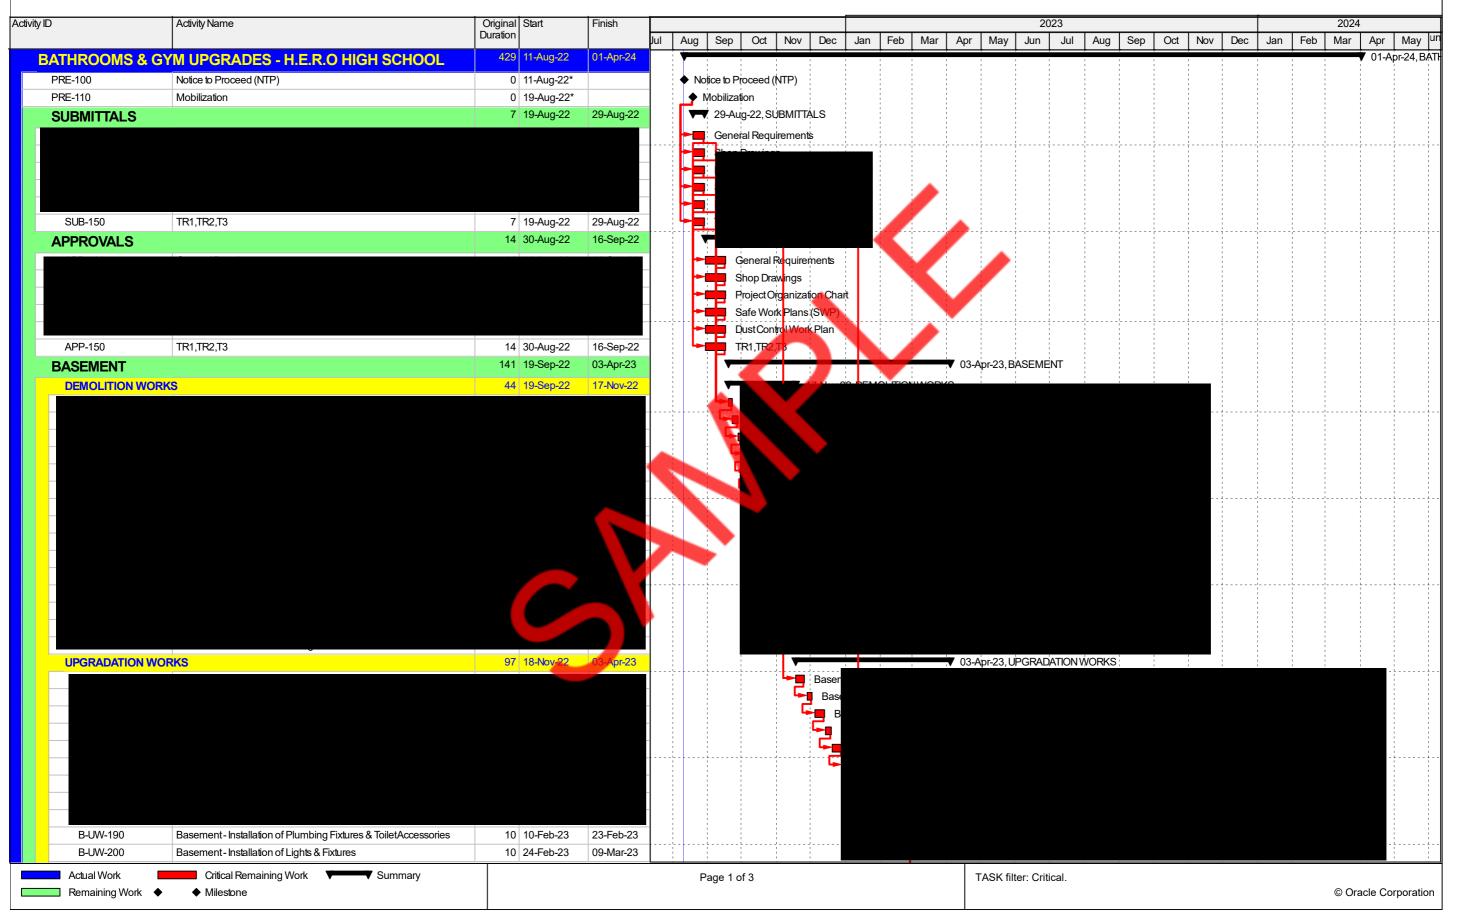

#### Section 2 - Critical / Longest Path

The critical path consists of the following activity and stages. The Longest path diagram is shown in Exhibit

1.

The Longest Path begins with Notice to Proceed and Mobilization

The Longest path then goes to the submittals:

| General Requirements   |   |
|------------------------|---|
|                        |   |
|                        |   |
| Safe Work Plans (SWP)  |   |
| Dust Control Work Plan |   |
| TR1,TR2,T3             | 4 |

Then goes to approvals:

□ General Requirements
 □ Shop Drawings
 □ Project Organization Chart
 □

Then goes through construction of the Basement with the following area of work:

- ☐ Demolition Works
  - Basement Removal of Existing Suspended Ceiling, Track, Hangers & Accessories
  - Basement Removal of Existing Water Closet Fixture

- o Basement Removal of Existing Floor Drain & Piping
- Basement Removal of Existing Window, Frame & Accessories
- o Basement Removal of Existing Door, Frame & Accessories
- Basement Removal of Existing Grab Bars & Toilet Accessories
- o Basement Removal of Existing Wall Assembly
- o Basement Removal of Existing Light Fixtures & Conduit
- Basement Removal of Existing HVAC Duct

| □ Upgrada        | ation Works                                                                                                                                           |
|------------------|-------------------------------------------------------------------------------------------------------------------------------------------------------|
| 0                |                                                                                                                                                       |
| 0                |                                                                                                                                                       |
| 0                |                                                                                                                                                       |
| 0                | Basement - Installation of Wall Assembly                                                                                                              |
| 0                | ers & Accessories                                                                                                                                     |
| 0                |                                                                                                                                                       |
| 0                |                                                                                                                                                       |
| 0                | Basement - Installation of Window, Door, Frame & Accessories                                                                                          |
| 0                | Basement - Installation of Ceramic Tile Wall Finish                                                                                                   |
| 0                | Basement - Installation of Plumbing Fixtures & Toilet Accessories                                                                                     |
| 0                |                                                                                                                                                       |
| 0                |                                                                                                                                                       |
| 0                | U U                                                                                                                                                   |
|                  | <b>▲</b>                                                                                                                                              |
|                  | th then goes through Construction of the Second Floor with the following area of work.: ation Works Second Floor—Installation of Floor Drain & Piping |
| 0                |                                                                                                                                                       |
| 0                |                                                                                                                                                       |
| 0                | Second Floor - Installation of Flooring                                                                                                               |
| 0                | Second Floor - Installation of Toilet Partition                                                                                                       |
| 0                | Second Floor Installation of Folice Control                                                                                                           |
| 0                | Second Floor - Installation of Lights & Fixtures                                                                                                      |
| 0                | Second Floor - Installation of HVAC Valves & Accessories                                                                                              |
| 0                | Second Floor - Installation of Signage                                                                                                                |
| The Lewest Det   |                                                                                                                                                       |
| _                | h then goes through Part of the Construction of the Third Floor with the following area of work.:                                                     |
| □ Upgrada<br>○   | ation Works                                                                                                                                           |
| 0                |                                                                                                                                                       |
| 0                |                                                                                                                                                       |
| 0                |                                                                                                                                                       |
| 0                |                                                                                                                                                       |
| 0                | Third Floor - Installation of Lights & Fixtures                                                                                                       |
| 0                |                                                                                                                                                       |
| 0                | Third Floor Hydelleting of Discoberry                                                                                                                 |
| 0                | Third Floor - Installation of Bleachers                                                                                                               |
| 0                | Third Floor - Installation of Metal Supply/ Return Louver                                                                                             |
| 0                | Third Floor - Installation of Horizontal Handrail                                                                                                     |
| 0                |                                                                                                                                                       |
| 0                |                                                                                                                                                       |
| The Longest Path | then goes through Construction of the Roof with the following area of work.:                                                                          |
| ☐ Demolit        | ion Works                                                                                                                                             |
| 0                |                                                                                                                                                       |
| 0                | Roof - Removal of Stone Ballast & Roofing System                                                                                                      |
| □ Upgrada        | ation Works                                                                                                                                           |
| 0                | Roof – Installation of Roofing System at Ventilator                                                                                                   |
| 0                |                                                                                                                                                       |
|                  |                                                                                                                                                       |