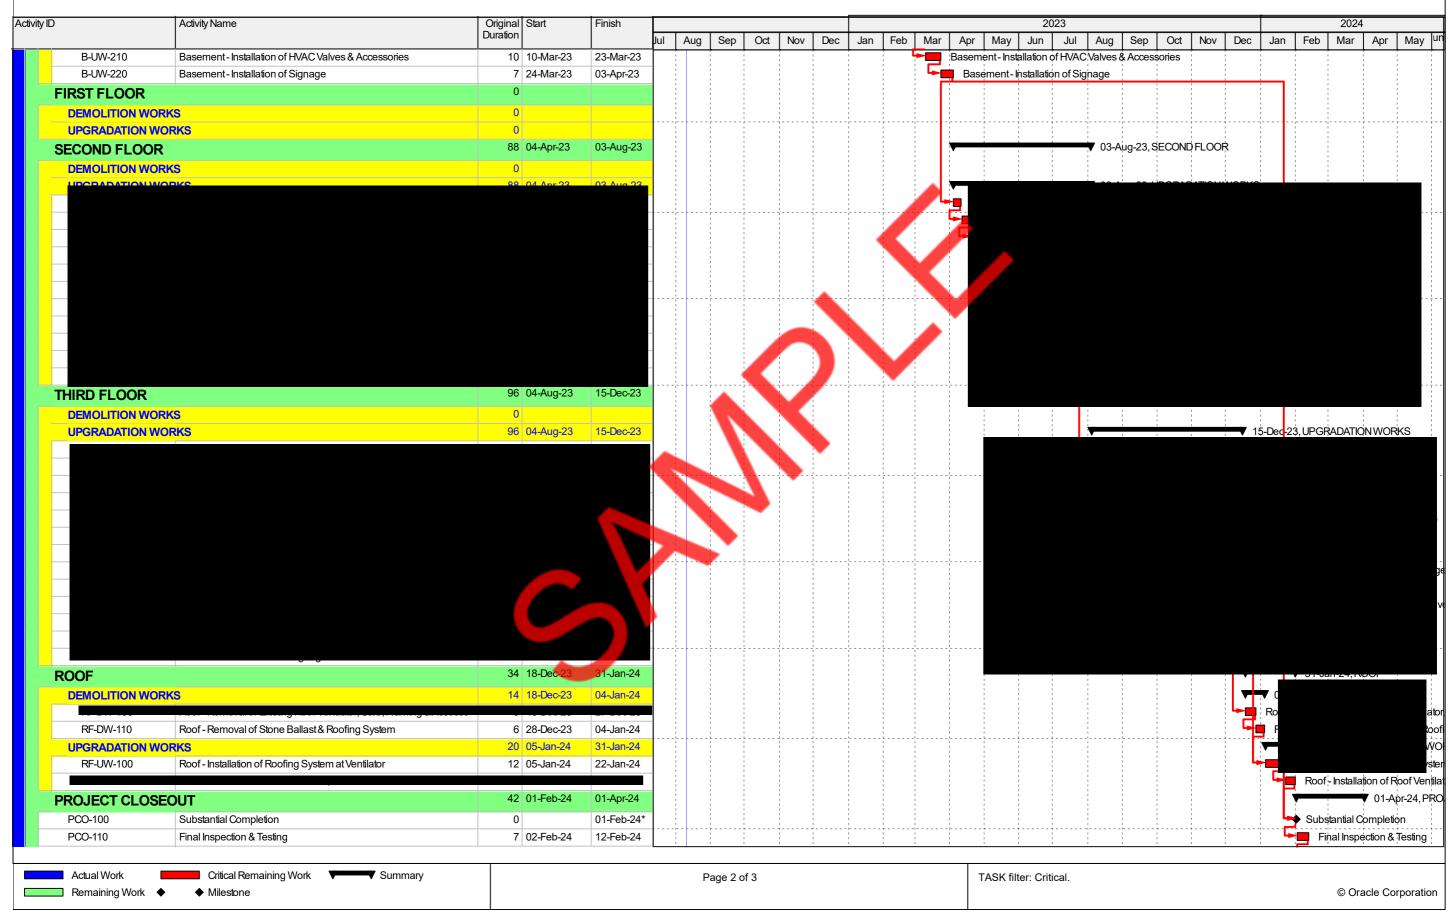

| □ Upgrada        | ation Works                                                                                                                                           |
|------------------|-------------------------------------------------------------------------------------------------------------------------------------------------------|
| 0                |                                                                                                                                                       |
| 0                |                                                                                                                                                       |
| 0                |                                                                                                                                                       |
| 0                | Basement - Installation of Wall Assembly                                                                                                              |
| 0                | ers & Accessories                                                                                                                                     |
| 0                |                                                                                                                                                       |
| 0                |                                                                                                                                                       |
| 0                | Basement - Installation of Window, Door, Frame & Accessories                                                                                          |
| 0                | Basement - Installation of Ceramic Tile Wall Finish                                                                                                   |
| 0                | Basement - Installation of Plumbing Fixtures & Toilet Accessories                                                                                     |
| 0                |                                                                                                                                                       |
| 0                |                                                                                                                                                       |
| 0                | U U                                                                                                                                                   |
|                  | <b>▲</b>                                                                                                                                              |
|                  | th then goes through Construction of the Second Floor with the following area of work.: ation Works Second Floor—Installation of Floor Drain & Piping |
| 0                |                                                                                                                                                       |
| 0                |                                                                                                                                                       |
| 0                | Second Floor - Installation of Flooring                                                                                                               |
| 0                | Second Floor - Installation of Toilet Partition                                                                                                       |
| 0                | Second Floor Installation of Folice Control                                                                                                           |
| 0                | Second Floor - Installation of Lights & Fixtures                                                                                                      |
| 0                | Second Floor - Installation of HVAC Valves & Accessories                                                                                              |
| 0                | Second Floor - Installation of Signage                                                                                                                |
| The Lewest Det   |                                                                                                                                                       |
| _                | h then goes through Part of the Construction of the Third Floor with the following area of work.:                                                     |
| □ Upgrada<br>○   | ation Works                                                                                                                                           |
| 0                |                                                                                                                                                       |
| 0                |                                                                                                                                                       |
| 0                |                                                                                                                                                       |
| 0                |                                                                                                                                                       |
| 0                | Third Floor - Installation of Lights & Fixtures                                                                                                       |
| 0                |                                                                                                                                                       |
| 0                | Third Floor Hydelleting of Discoberry                                                                                                                 |
| 0                | Third Floor - Installation of Bleachers                                                                                                               |
| 0                | Third Floor - Installation of Metal Supply/ Return Louver                                                                                             |
| 0                | Third Floor - Installation of Horizontal Handrail                                                                                                     |
| 0                |                                                                                                                                                       |
| 0                |                                                                                                                                                       |
| The Longest Path | then goes through Construction of the Roof with the following area of work.:                                                                          |
| ☐ Demolit        | ion Works                                                                                                                                             |
| 0                |                                                                                                                                                       |
| 0                | Roof - Removal of Stone Ballast & Roofing System                                                                                                      |
| □ Upgrada        | ation Works                                                                                                                                           |
| 0                | Roof – Installation of Roofing System at Ventilator                                                                                                   |
| 0                |                                                                                                                                                       |
|                  |                                                                                                                                                       |

**Substantial Completion** Final Inspection & Testing Punchlist & Rectifications O&M's As Built Submittal Certificate of Occupancy Final Completion Section 3 - Near Critical Path Activities The Near critical path Consists of: The Near Critical Path begins With Submittals: Firestopping for 7-A700, 5-A701 CMU Blocks Grout for 1-A701,4-A701,3-A701 Mineral wool for firestopping 2-A701 Type 1 sealant for 8-A700 Type 1 sealant Sika self leveling Wirings Systems Wiring Devices Lighting Control Devices Grounding and Bonding Motor Starters Letter - NA Lett LED Interior Lighting DAL\_QuarryTextures FS Mapei Keracolor Sanded Grout Product Sheet Mapei Keracolor Sanded Grout SDS apei Ultraflex 2 Product Sheet apei Ultraflex 2 SDS Mapelastic AquaDefense Product Sheet Mapelastic AquaDefense SDS 10021143-D-Thermafiber-SAFB-Data-Sheet PB Submittal Cement Board Tape PB\_Submittal\_Cement Board PF Submittal All Purpose PF\_Submittal\_Paper Joint Tape

The Longest Path then goes through the Closeout.

Shower Stall FD\_259X-S11 WC Carrier 259X-S12 WC Flush Valve\_259X-S13 Lavatory Faucet 259X-S14 Angle Stop\_259X-S22 Lavatory Carrier\_259X-S23 Medical Room Sink 259X-S24 Medical Sink Trap\_259X-S26 28 The Near Critical Path then goes to approvals: Truss mesh for 1-A701,6-A701 CMU Blocks Backer Rod Type 1 sealant for 8-A700 Type 1 sealant Sika self leveling Wirings Systems Lighting Control Device rounding and Bonding Motor Starters Letter - NA Letter LED Interior Lighting DAL\_ColorWheel\_Classic tile Spec Sheet DAL\_QuarryTextures\_FS Mapei Keracolor Sanded Grout Product Sheet Mapei Ultraflex 2 Product Sheet Mapei Ultraflex 2 SDS Mapei Ultralite S1 Product Sheet Manei Ultralite S1 SDS Mapelastic AquaDefense SDS 10021143-D-Thermafiber-SAFB-Data-Sheet Black Iron @ Conc Slab - Flat Strap for gyp ceiling GB\_Submittal\_XP Gypsum Board GB\_Submittal\_XP Hi-Abuse

|         | Light gauge metal framing                                                                                                                                                                                                                                                                                                                                                                                                                                                                                                                        |
|---------|--------------------------------------------------------------------------------------------------------------------------------------------------------------------------------------------------------------------------------------------------------------------------------------------------------------------------------------------------------------------------------------------------------------------------------------------------------------------------------------------------------------------------------------------------|
|         | PB Submittal Cement Board Screws                                                                                                                                                                                                                                                                                                                                                                                                                                                                                                                 |
|         | PB Submittal Cement Board Tape                                                                                                                                                                                                                                                                                                                                                                                                                                                                                                                   |
|         | PB Submittal Cement Board                                                                                                                                                                                                                                                                                                                                                                                                                                                                                                                        |
|         | PF Submittal All Purpose                                                                                                                                                                                                                                                                                                                                                                                                                                                                                                                         |
|         | PF Submittal Paper Joint Tape                                                                                                                                                                                                                                                                                                                                                                                                                                                                                                                    |
|         | PF Submittal Quick Set Lite                                                                                                                                                                                                                                                                                                                                                                                                                                                                                                                      |
|         | Expansion Bolt 259X-S6                                                                                                                                                                                                                                                                                                                                                                                                                                                                                                                           |
|         | Concrete Inserts 259X-S7                                                                                                                                                                                                                                                                                                                                                                                                                                                                                                                         |
|         | Nuts Washers Rods_259X-S8                                                                                                                                                                                                                                                                                                                                                                                                                                                                                                                        |
|         | Press Ball Valve 259X S9                                                                                                                                                                                                                                                                                                                                                                                                                                                                                                                         |
|         | Toilet Room FD 259X-S10                                                                                                                                                                                                                                                                                                                                                                                                                                                                                                                          |
|         | Shower Stall FD 259X-S11                                                                                                                                                                                                                                                                                                                                                                                                                                                                                                                         |
|         | WC Carrier 259X-S12                                                                                                                                                                                                                                                                                                                                                                                                                                                                                                                              |
|         | WC Flush Valve 259X-S13                                                                                                                                                                                                                                                                                                                                                                                                                                                                                                                          |
|         | Lavatory Faucet 259X-S14                                                                                                                                                                                                                                                                                                                                                                                                                                                                                                                         |
|         | Medical Sink Soap Dispenser 259X-S15                                                                                                                                                                                                                                                                                                                                                                                                                                                                                                             |
|         | Medical Sink Faucet 259X-S16                                                                                                                                                                                                                                                                                                                                                                                                                                                                                                                     |
|         | Water Closet 259X-S17                                                                                                                                                                                                                                                                                                                                                                                                                                                                                                                            |
|         | Water Closet Seat 259X-S18                                                                                                                                                                                                                                                                                                                                                                                                                                                                                                                       |
|         | Lavatory 259X-S19                                                                                                                                                                                                                                                                                                                                                                                                                                                                                                                                |
|         | TMV 259X-S20                                                                                                                                                                                                                                                                                                                                                                                                                                                                                                                                     |
|         | Trap 259X-S21                                                                                                                                                                                                                                                                                                                                                                                                                                                                                                                                    |
|         | Angle Stop 259X-S22                                                                                                                                                                                                                                                                                                                                                                                                                                                                                                                              |
|         | Lavatory Carrier 259X-S23                                                                                                                                                                                                                                                                                                                                                                                                                                                                                                                        |
|         | Medical Room Sink 259X-S24                                                                                                                                                                                                                                                                                                                                                                                                                                                                                                                       |
|         | Medical Sink Strainer 259X-S25                                                                                                                                                                                                                                                                                                                                                                                                                                                                                                                   |
|         |                                                                                                                                                                                                                                                                                                                                                                                                                                                                                                                                                  |
|         | Medical Sink Trap_259X-S26                                                                                                                                                                                                                                                                                                                                                                                                                                                                                                                       |
|         | Elkay EHWM214C_259X-S27  Deliving Founting Coming 250X S28                                                                                                                                                                                                                                                                                                                                                                                                                                                                                       |
|         | Drinking Fountain Carrier_259X-S28                                                                                                                                                                                                                                                                                                                                                                                                                                                                                                               |
|         | Elkay LMABFDWSSK_259X-S29                                                                                                                                                                                                                                                                                                                                                                                                                                                                                                                        |
|         |                                                                                                                                                                                                                                                                                                                                                                                                                                                                                                                                                  |
|         |                                                                                                                                                                                                                                                                                                                                                                                                                                                                                                                                                  |
| Constru | ction of First Floor with the following area of works:                                                                                                                                                                                                                                                                                                                                                                                                                                                                                           |
|         | D 1'' W 1                                                                                                                                                                                                                                                                                                                                                                                                                                                                                                                                        |
|         | Demolition Works                                                                                                                                                                                                                                                                                                                                                                                                                                                                                                                                 |
|         | Demolition works  O                                                                                                                                                                                                                                                                                                                                                                                                                                                                                                                              |
|         |                                                                                                                                                                                                                                                                                                                                                                                                                                                                                                                                                  |
|         |                                                                                                                                                                                                                                                                                                                                                                                                                                                                                                                                                  |
|         | <ul> <li>First Floor - Removal of Existing Lavatory Fixture</li> </ul>                                                                                                                                                                                                                                                                                                                                                                                                                                                                           |
|         |                                                                                                                                                                                                                                                                                                                                                                                                                                                                                                                                                  |
|         | <ul> <li>First Floor - Removal of Existing Lavatory Fixture</li> </ul>                                                                                                                                                                                                                                                                                                                                                                                                                                                                           |
|         | <ul> <li>First Floor - Removal of Existing Lavatory Fixture</li> <li>First Floor - Removal of Existing Urinal Fixture</li> </ul>                                                                                                                                                                                                                                                                                                                                                                                                                 |
|         | <ul> <li>First Floor - Removal of Existing Lavatory Fixture</li> <li>First Floor - Removal of Existing Urinal Fixture</li> </ul>                                                                                                                                                                                                                                                                                                                                                                                                                 |
|         | <ul> <li>First Floor - Removal of Existing Lavatory Fixture</li> <li>First Floor - Removal of Existing Urinal Fixture</li> </ul>                                                                                                                                                                                                                                                                                                                                                                                                                 |
|         | First Floor - Removal of Existing Lavatory Fixture First Floor - Removal of Existing Urinal Fixture  First Floor - Removal of Existing Mosaic Tile Flooring                                                                                                                                                                                                                                                                                                                                                                                      |
|         | First Floor - Removal of Existing Lavatory Fixture First Floor - Removal of Existing Urinal Fixture  First Floor - Removal of Existing Mosaic Tile Flooring First Floor - Removal of Existing Ceramic Tile Wall Finish                                                                                                                                                                                                                                                                                                                           |
|         | First Floor - Removal of Existing Lavatory Fixture First Floor - Removal of Existing Urinal Fixture  First Floor - Removal of Existing Mosaic Tile Flooring First Floor - Removal of Existing Ceramic Tile Wall Finish First Floor - Removal of Existing Wall Assembly                                                                                                                                                                                                                                                                           |
|         | First Floor - Removal of Existing Lavatory Fixture First Floor - Removal of Existing Urinal Fixture  First Floor - Removal of Existing Mosaic Tile Flooring First Floor - Removal of Existing Ceramic Tile Wall Finish                                                                                                                                                                                                                                                                                                                           |
|         | First Floor - Removal of Existing Lavatory Fixture First Floor - Removal of Existing Urinal Fixture  First Floor - Removal of Existing Mosaic Tile Flooring First Floor - Removal of Existing Ceramic Tile Wall Finish First Floor - Removal of Existing Wall Assembly                                                                                                                                                                                                                                                                           |
|         | First Floor - Removal of Existing Lavatory Fixture First Floor - Removal of Existing Urinal Fixture  First Floor - Removal of Existing Mosaic Tile Flooring First Floor - Removal of Existing Ceramic Tile Wall Finish First Floor - Removal of Existing Wall Assembly First Floor - Removal of Existing Light Fixtures & Conduit                                                                                                                                                                                                                |
|         | First Floor - Removal of Existing Lavatory Fixture First Floor - Removal of Existing Urinal Fixture  First Floor - Removal of Existing Mosaic Tile Flooring First Floor - Removal of Existing Ceramic Tile Wall Finish First Floor - Removal of Existing Wall Assembly First Floor - Removal of Existing Light Fixtures & Conduit                                                                                                                                                                                                                |
|         | First Floor - Removal of Existing Lavatory Fixture First Floor - Removal of Existing Urinal Fixture  First Floor - Removal of Existing Mosaic Tile Flooring First Floor - Removal of Existing Ceramic Tile Wall Finish First Floor - Removal of Existing Wall Assembly First Floor - Removal of Existing Light Fixtures & Conduit  Upgradation Works                                                                                                                                                                                             |
|         | First Floor - Removal of Existing Lavatory Fixture First Floor - Removal of Existing Urinal Fixture  First Floor - Removal of Existing Mosaic Tile Flooring First Floor - Removal of Existing Ceramic Tile Wall Finish First Floor - Removal of Existing Wall Assembly First Floor - Removal of Existing Light Fixtures & Conduit  Upgradation Works  First Floor - Installation of Power Connections & Conduit                                                                                                                                  |
|         | First Floor - Removal of Existing Lavatory Fixture First Floor - Removal of Existing Urinal Fixture  First Floor - Removal of Existing Mosaic Tile Flooring First Floor - Removal of Existing Ceramic Tile Wall Finish First Floor - Removal of Existing Wall Assembly First Floor - Removal of Existing Light Fixtures & Conduit  Upgradation Works  First Floor - Installation of Power Connections & Conduit First Floor - Installation of HVAC Duct                                                                                          |
|         | First Floor - Removal of Existing Lavatory Fixture First Floor - Removal of Existing Urinal Fixture  First Floor - Removal of Existing Mosaic Tile Flooring First Floor - Removal of Existing Ceramic Tile Wall Finish First Floor - Removal of Existing Wall Assembly First Floor - Removal of Existing Light Fixtures & Conduit  Upgradation Works  First Floor - Installation of Power Connections & Conduit                                                                                                                                  |
|         | First Floor - Removal of Existing Lavatory Fixture First Floor - Removal of Existing Urinal Fixture  First Floor - Removal of Existing Mosaic Tile Flooring First Floor - Removal of Existing Ceramic Tile Wall Finish First Floor - Removal of Existing Wall Assembly First Floor - Removal of Existing Light Fixtures & Conduit  Upgradation Works  First Floor - Installation of Power Connections & Conduit First Floor - Installation of HVAC Duct                                                                                          |
|         | First Floor - Removal of Existing Lavatory Fixture First Floor - Removal of Existing Urinal Fixture  First Floor - Removal of Existing Mosaic Tile Flooring First Floor - Removal of Existing Ceramic Tile Wall Finish First Floor - Removal of Existing Wall Assembly First Floor - Removal of Existing Light Fixtures & Conduit  Upgradation Works  First Floor - Installation of Power Connections & Conduit First Floor - Installation of Wall Assembly  First Floor - Installation of Wall Assembly                                         |
|         | First Floor - Removal of Existing Lavatory Fixture First Floor - Removal of Existing Urinal Fixture  First Floor - Removal of Existing Mosaic Tile Flooring First Floor - Removal of Existing Ceramic Tile Wall Finish First Floor - Removal of Existing Wall Assembly First Floor - Removal of Existing Light Fixtures & Conduit  Upgradation Works  First Floor - Installation of Power Connections & Conduit First Floor - Installation of Wall Assembly  First Floor - Installation of Wall Assembly                                         |
|         | First Floor - Removal of Existing Lavatory Fixture First Floor - Removal of Existing Urinal Fixture  First Floor - Removal of Existing Mosaic Tile Flooring First Floor - Removal of Existing Ceramic Tile Wall Finish First Floor - Removal of Existing Wall Assembly First Floor - Removal of Existing Light Fixtures & Conduit  Upgradation Works  First Floor - Installation of Power Connections & Conduit First Floor - Installation of HVAC Duct First Floor - Installation of Wall Assembly  First Floor - Installation of Wall Assembly |
|         | First Floor - Removal of Existing Lavatory Fixture First Floor - Removal of Existing Urinal Fixture  First Floor - Removal of Existing Mosaic Tile Flooring First Floor - Removal of Existing Ceramic Tile Wall Finish First Floor - Removal of Existing Wall Assembly First Floor - Removal of Existing Light Fixtures & Conduit  Upgradation Works  First Floor - Installation of Power Connections & Conduit First Floor - Installation of HVAC Duct First Floor - Installation of Wall Assembly                                              |
|         | First Floor - Removal of Existing Lavatory Fixture First Floor - Removal of Existing Urinal Fixture  First Floor - Removal of Existing Mosaic Tile Flooring First Floor - Removal of Existing Ceramic Tile Wall Finish First Floor - Removal of Existing Wall Assembly First Floor - Removal of Existing Light Fixtures & Conduit  Upgradation Works  First Floor - Installation of Power Connections & Conduit First Floor - Installation of HVAC Duct First Floor - Installation of Wall Assembly  First Floor - Installation of Wall Assembly |

First Floor - Installation of HVAC Valves & Accessories First Floor - Installation of Signage Construction of Second Floor with the following area of works: ☐ Demolition Works Second Floor - Removal of Existing Suspended Ceiling, Track, Hangers & Second Floor - Removal of Existing Water Closet Fixture Second Floor - Removal of Existing Lavatory Fixture 0 0 0 Second Floor - Removal of Existing Mosaic Tile Flooring Second Floor - Removal of Existing Wall Assembly Second Floor - Removal of Existing Light Fixtures & Conduit Second Floor - Removal of Existing HVAC Duct Construction of Third Floor with the following area of works: ☐ Demolition Works 0 Third Floor - Removal of Metal Security Cage at Existing Emergency Lighting Third Floor - Removal of Existing Bleachers Third Floor - Removal of Existing Plaster Ceiling Third Floor - Removal of Existing Gypsum Board Soffit Third Floor - Removal of Existing Metal Supply/ Return Louver 0 0 0 0 0  $\circ$ Third Floor - Removal of Existing Door, Frame & Accessories 0 Third Floor - Removal of Existing Shower Body, Base & Accessories 0 Third Floor - Removal of Existing Ceramic Tile Wall Finish 0 Third Floor - Removal of Existing Wall Assembly 0 0 0 gradation Works Third Floor - Installation of Floor Drain & Piping

Third Floor - Installation of Power Connections & Conduit

Third Floor - Installation of HVAC Duct
Third Floor - Installation of Wall Assembly

0 0

First Floor - Installation of Lights & Fixtures