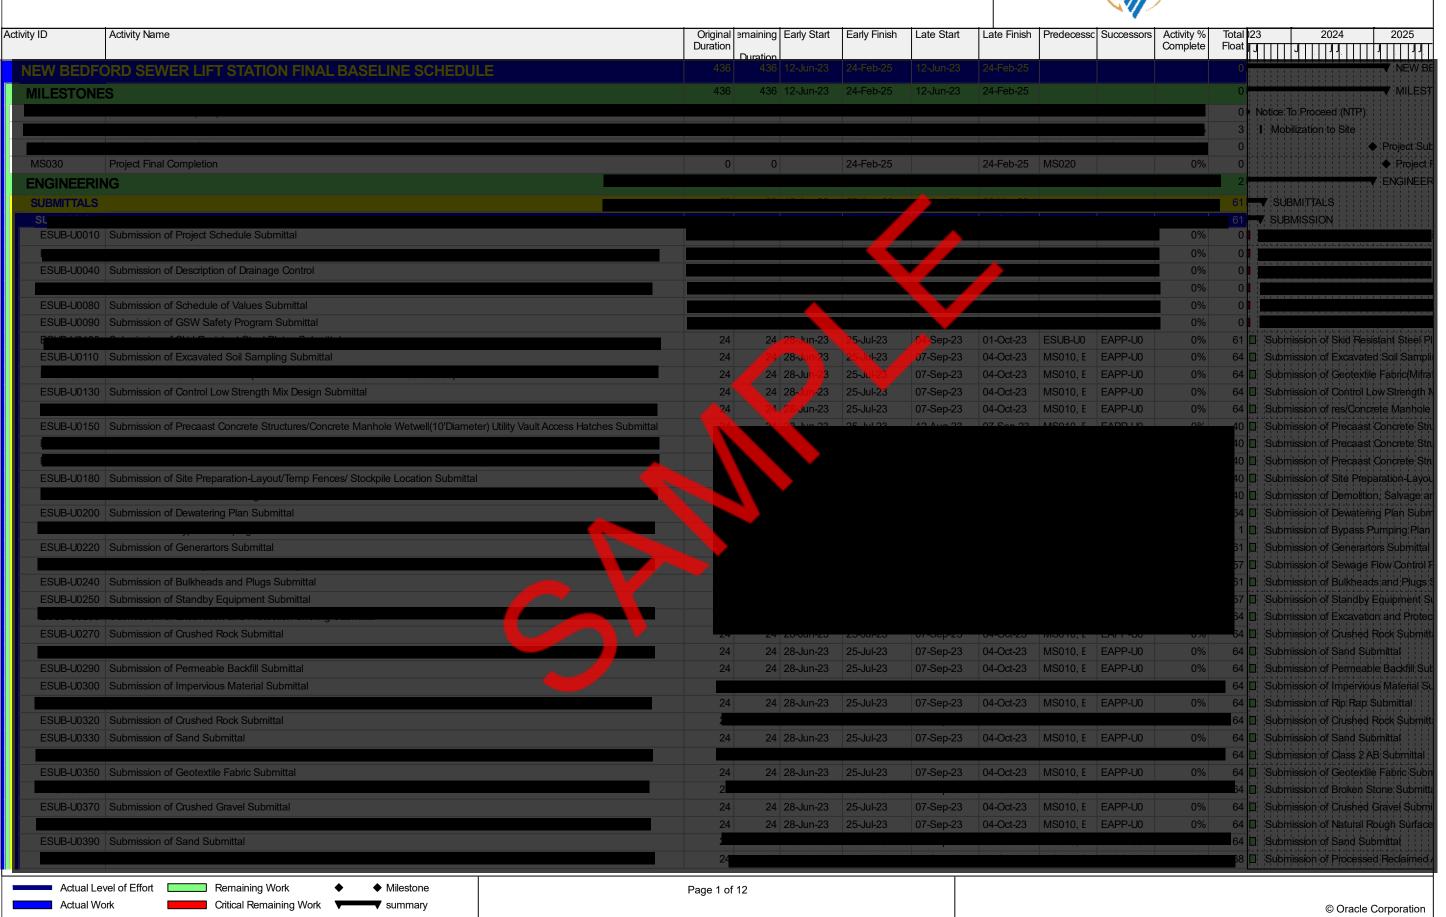

| ity ID     | Activity Name                                                                                     | Original<br>Duration | emaining<br>Duration | Early Start | Early Finish | Late Start               | Late Finish | Predecesso | Successors | Activity %<br>Complete | Total 23 2<br>Float J J J J J | 024 202<br>11 1 1 1 1 1 |
|------------|---------------------------------------------------------------------------------------------------|----------------------|----------------------|-------------|--------------|--------------------------|-------------|------------|------------|------------------------|-------------------------------|-------------------------|
| ESUB-U0420 | Submission of Liquid Asphalt Submittal                                                            | 24                   | 24                   | 28-Jun-23   | 25-Jul-23    | 12-Sep-23                | 09-Oct-23   | MS010, E   | EAPP-U0    | 0%                     | 68 D Submission o             | f Liquid Asphalt Su     |
| ESUB-U0440 | Submission of Asphalt Emulsion Submittal                                                          | 24                   | 24                   | 28-Jun-23   | 25-Jul-23    | 12-Sep-23                | 09-Oct-23   | MS010, E   | EAPP-U0    | 0%                     | 68 D Submission o             | f Asphalt Emulsion      |
| ESUB-U0460 | Submission of Chain Link Fences and Gates-Steel Chain Link Fabric Submittal                       | 17                   | 17                   | 25-Jul-23   | 13-Aug-23    | 15-Sep-23                | 04-Oct-23   | MS010, E   | EAPP-U0    | 0%                     | 47 🗓 Submission               | of Chain Link Fend      |
| ESUB-U0480 | Submission of Chain Link Fences and Gates-Tension Wire Submittal                                  | 17                   | 17                   | 25-Jul-23   | 13-Aug-23    | 30-Sep-23                | 19-Oct-23   | MS010, E   | EAPP-U0    | 0%                     | 61 Submission                 | of Chain Link Fend      |
| ESUB-U0500 | Submission of Chain Link Fences and Gates-Tie Wire and Hog Rings Submittal                        | 17                   | 17                   | 25-Jul-23   | 13-Aug-23    | 30-Sep-23                | 19-Oct-23   | MS010, E   | EAPP-U0    | 0%                     | 61 Submission                 | of Chain Link Fen       |
| ESUB-U0520 | Submission of Chain Link Fences and Gates- Bottom Guide Wheels Submittal                          | 17                   | 17                   | 25-Jul-23   | 13-Aug-23    | 30- <mark>Sep-2</mark> 3 | 19-Oct-23   | MS010, E   | EAPP-U0    | 0%                     | 61 D Supmission               | of Chain Link Fen       |
| ESUB-U0540 | Submission of Chain Link Fences and Gates- Concrete Submittal                                     | 17                   | 17                   | 25-Jul-23   | 13-Aug-23    | 30-Sep-23                | 19-Oct-23   | MS010, E   | EAPP-U0    | 0%                     | 61 D Submission               | of Chain Link Fen       |
| ESUB-U0570 | Submission of Pavement Restoration- Prime Coat Submittal                                          | 17                   | 17                   | 25-Jul-23   | 13-Aug-23    | 30-Sep-23                | 19-Oct-23   | MS010, E   | EAPP-U0    | 0%                     | 61 D Submission               | of Pavement Res         |
|            | Submission of Pavement Restoration Aggregate Base- Seal Coat Submittal                            | 17                   | 17                   | 25-Jul-23   | 13-Aug-23    | 30-Sep-23                |             |            |            |                        | 61 D Submission               |                         |
| ESUB-U0620 | Submission of Concrete Joints and Joint Accessories- Premolded Joint Filler Submittal             | W                    | 17                   | 25-Jul-23   | 13-Aug-23    | 30-Sep-23                | 19-Oct-23   | MS010, E   | EAPP-U0    | 0%                     | 61 🛭 Submission               | of Concrete Joint       |
| ESUB-U0640 | Submission of Concrete Joints and Joint Accessories-Bonding Agent Submittal                       | 17                   | 17                   | 25-Jul-23   | 13-Aug-23    | 30-Sep-23                | 19-Oct-23   | MS010, E   | EAPP-U0    | 0%                     | 61 D Submission               | of Concrete Joint       |
| ESUB-U0660 | Submission of Concrete Reinforcement-Concrete Reinforcing Bars Submittal                          | 17                   | 17                   | 25-Jul-23   | 13-Aug-23    | 30-Sep-23                | 19-Oct-23   | MS010, E   | EAPP-U0    | 0%                     | 61 D Submission               | of Concrete Reinf       |
| ESUB-U0680 | Submission of Concrete Reinforcement-Tie Wire- 16 gauge Submittal                                 | 17                   | 17                   | 25-Jul-23   | 13-Aug-23    | 30-Sep-23                | 19-Oct-23   | MS010, E   | EAPP-U0    | 0%                     | 61 Submission                 |                         |
| ESUB-U0710 | Submission of Precast Polymer Concrete structures- Base Riser Section/Monolithic Floors Submittal | 17                   | 17                   | 25-Jul-23   | 13-Aug-23    | 30-Sep-23                | 19-Oct-23   | MS010, E   | EAPP-U0    | 0%                     | 61 Submission                 |                         |
| ESUB-U0740 | Submission of Precast Polymer Concrete Structures-Design Walls Submittal                          | 17                   | 17                   | 25-Jul-23   | 13-Aug-23    | 30-Sep-23                | 19-Oct-23   | MS010, E   | EAPP-U0    | 0%                     | 61 D Supmission               |                         |
| ESUB-U0770 | Submission of Nonshrink Epoxy Grout Submittal                                                     | 17                   | 17                   | 25-Jul-23   | 13-Aug-23    | 30-Sep-23                | 19-Oct-23   | MS010, E   | EAPP-U0    | 0%                     | 61 🖟 Submission               |                         |
| ESUB-U0790 | Submission of Masonry- Sample Submittal                                                           | 17                   | 17                   | 25-Jul-23   | 13-Aug-23    | 30-Sep-23                | 19-Oct-23   | MS010, E   | EAPP-U0    | 0%                     | 61 D Submission               | of Masonry-Sam          |
| ESUB-U0810 | Submission of Masonry-Reinforcement Ties and Anchors Submittal                                    | 17                   | 17                   | 25-Jul-23   | 13-Aug-23    | 30-Sep-23                | 19-Oct-23   | MS010, E   | EAPP-U0    | 0%                     | 61 Submission                 | of Masonry-Reinf        |
| ESUB-U0830 | Submission of Masonry-Mortar Mixes Submittal                                                      | 17                   | 17                   | 25-Jul-23   | 13-Aug-23    | 30-Sep-23                | 19-Oct-23   | MS010, E   | EAPP-U0    | 0%                     | 61 Submission                 | of Masonry-Morta        |
| ESUB-U0850 | Submission of Steel Submittal                                                                     | 17                   | 17                   | 25-Jul-23   | 13-Aug-23    | 16-Sep-23                | 04-Oct-23   | MS010, E   | EAPP-U0    | 0%                     | 47 Submission                 | of Steel Submitte       |
| ESUB-U0870 | Submission of Cast Iron Submittal                                                                 | 17                   | 17                   | 25-Jul-23   | 13-Aug-23    | 30-Sep-23                | 19-Oct-23   | MS010, E   | EAPP-U0    | 0%                     | 61 Submission                 | of Çast Iron Subn       |
| Actual L   | evel of Effort Remaining Work ♦ Milestone  Work Critical Remaining Work ▼ summary                 | Page 2 of            | 12                   |             |              |                          |             |            |            |                        |                               | © Oracle Corpor         |

| A       |                                                                                 |                |         | . 15 . 5:                  |              | 1          |             |             |          | A (1. 11. 6.1       | T / 1100               | 1                 |                   |
|---------|---------------------------------------------------------------------------------|----------------|---------|----------------------------|--------------|------------|-------------|-------------|----------|---------------------|------------------------|-------------------|-------------------|
| Activit | Activity Name                                                                   | Origi<br>Durat |         | -                          | Early Finish | Late Start | Late Finish | Predecesso  |          | Activity % Complete | Total 123<br>Float 134 | 2024              | 2025              |
|         | FOLID LINOUS Colonia to Colonia to Colonia to                                   |                |         |                            | 40.4         | 00.0       | 10.0 + 00   | M0040 5     | EADD 110 | 20/                 |                        |                   |                   |
| Н       | ESUB-U0890 Submission of Galvanizing Submittal                                  |                | 17      | 17   25-Jul-23             | 13-Aug-23    | 30-Sep-23  | 19-Oct-23   | MS010, E    | EAPP-U0  | 0%                  | 61   D Sub             | mission of Galva  | inizing Submittal |
|         | ESUB-U0910 Submission of Bolts and Anchors Submittal                            |                | 17      | 17 25-Jul-23               | 13-Aug-23    | 30-Sep-23  | 19-Oct-23   | MS010, E    | EAPP-U0  | 0%                  | 61 🗓 Sub               | mission of Bolts  | and Anchors Su    |
|         | ESUB-U0930 Submission of Anchor Bolts Submittal                                 |                | 17      | 17 25-Jul-23               | 13-Aug-23    | 30-Sep-23  | 19-Oct-23   | MS010, E    | EAPP-U0  | 0%                  | 61 D Sub               | mission of Anch   | pr Bolts Submitta |
|         | ESUB-U0950 Submission of Concrete Anchors Submittal                             |                | 17      | 17 25-Jul-23               | 13-Aug-23    | 30-Sep-23  | 19-Oct-23   | MS010, E    | EAPP-U0  | 0%                  | 61   Sub               | mission of Conc   | rete Anchors Sul  |
| Н       | ESUB-U0970 Submission of Adhesive Anchors Submittal                             |                | 17      | 17 25-Jul-23               | 13-Aug-23    | 30-Sep-23  | 19-Oct-23   | MS010, E    | EAPP-U0  | 0%                  | 61 🔲 Sub               | mission of Adhe   | sive Anchors Su   |
|         | ESUB-U0990 Submission of Power Dirven Pins Submittal                            |                | 17      | 17 25-Jul-23               | 13-Aug-23    | 30-Sep-23  | 19-Oct-23   | MS010, E    | EAPP-U0  | 0%                  | 61 D Sub               | mission of Powe   | r Dirven Pins Su  |
|         | ESUB-U1010 Submission of Extruded Polystyrene Insulation Board Submittal        |                | 17      | 17 25-Jul-23               | 13-Aug-23    | 30-Sep-23  | 19-Oct-23   | MS010, E    | EAPP-U1  | 0%                  | 61 D Sub               | omission of Extru | ded Polystyrene   |
|         |                                                                                 |                |         |                            |              | Y          |             |             |          |                     |                        |                   |                   |
|         | ESUB-U1040 Submission of Metal Roof Panels Submittal                            |                | 17      | 17 25-Jul-23               | 13-Aug-23    | 12-Sep-23  | 01-Oct-23   | MS010, E    | EAPP-U1  | 0%                  | 44   📮 Sub             | mission of Meta   | Poof Panels Su    |
| Н       | ESUB-U1060 Submission of Insulation Submittal                                   |                | 17      | 17 25-Ju <mark>l-23</mark> | 13-Aug-23    | 30-Sep-23  | 19-Oct-23   | MS010, E    | EAPP-U1  | 0%                  | 61 D Sub               | mission of Insula | ation Submittal   |
|         |                                                                                 |                |         |                            |              |            |             |             |          | -01                 |                        |                   |                   |
|         | ESUB-U1090   Submission of Eave Protection Submittal                            |                | W       | 17 25-Jul-23               | 13-Aug-23    | 30-Sep-23  | 19-Oct-23   | MS010, E    | EAPP-U1  | 0%                  | 61   D   Sub           | mission of Eave   | Protection Subr   |
|         | ESUB-U1100 Submission of Fastners/Blind Fasteners Submittal                     |                | 17      | 17 25-Jul-23               | 13-Aug-23    | 30-Sep-23  | 19-Oct-23   | MS010, E    | EAPP-U1  | 0%                  | 61 🔲 Sub               | mission of Fastr  | iers/Blind Fasten |
|         | ESUB-U1110 Submission of Flashing and Trim Submittal                            |                | 17      | 17 25-Jul-23               | 13-Aug-23    | 30-Sep-23  | 19-Oct-23   | MS010, E    | EAPP-U1  | 0%                  | 61 🗓 Sub               | rmission of Flash | ing and Trim Sul  |
|         | ESUB-U1130 Submission of Downspouts Submittal                                   |                | 17      | 17 25-Jul-23               | 13-Aug-23    | 30-Sep-23  | 19-Oct-23   | MS010, E    | EAPP-U1  | 0%                  | 61 D Sub               | mission of Down   | spouts Submitta   |
| Н       | ESUB-U1150   Submission of Stainless Steel Submittal                            |                | 17      | 17 25-Jul-23               | 13-Aug-23    | 30-Sep-23  | 19-Oct-23   | MS010, E    | EAPP-U1  | 0%                  | 61   Sub               | omission of Stain | less Steel Subm   |
|         | ESUB-U1160 Submission of Fastners: Nails Rivets and Other Fastenings. Submittal |                | 17      | 17 25-Jul-23               | 13-Aug-23    | 30-Sep-23  | 19-Oct-23   | MS010, E    | EAPP-U1  | 0%                  |                        | mission of Fastr  |                   |
|         | ESUB-U1170 Submission of Concrete and Masonry Anchors Submittal                 |                | 17      |                            |              | 30-Sep-23  | 19-Oct-23   | MS010, E    | EAPP-U1  | 0%                  |                        | mission of Conc   |                   |
|         | ESUB-U1190 Submission of Exterior Wall Penetrations Submittal                   |                | 17      | 17 25-Jul-23               | 13-Aug-23    | 30-Sep-23  | 19-Oct-23   | MS010, E    | EAPP-U1  | 0%                  | 61 D Sub               | mission of Exter  | ior Wall Penetrat |
|         | ESUB-U1210 Submission of Mineral Wool Batts Submittal                           |                | 17      | 17 25-Jul-23               | 13-Aug-23    | 30-Sep-23  | 19-Oct-23   | MS010, E    | EAPP-U1  | 0%                  | 61 D Sub               | omission of Mine  | ral Wool Batts Si |
| ŀ       | ESUB-U1230 Submission of Through Fire Stop Material Submittal                   |                | 17      | 17 25-Jul-23               | 13-Aug-23    | 30-Sep-23  | 19-Oct-23   | MS010, E    | EAPP-U1  | 0%                  | 61 D Sub               | omission of Throu | igh Fire Stop Ma  |
|         | ESUB-U1250   Submission of Ductwork/Gypsum Drywall Penetrations Submittal       |                | 17      | 17 25-Jul-23               | 12 Aug 22    | 20 Son 22  | 10 Oct 22   | M9010 E     | EADD III | 0%                  | 61 1 1 2 2             | omission of Ducty | rady/Chapanina Da |
|         | Submission of Ductwork/Gypsum Drywall Penetrations Submittal                    |                | 17      | 17 25-Jul-23               | 13-Aug-23    | 30-Sep-23  | 19-OCI-23   | IVISU 10, E | EAPP-UT  |                     |                        |                   |                   |
|         | ESUB-U1270 Submission of Polyurethane Submittal                                 |                | 17      | 17 25-Jul-23               | 13-Aug-23    | 30-Sep-23  | 19-Oct-23   | MS010, E    | EAPP-U1  | 0%                  | 61 ¦ □¦ Sub            | mission of Polyu  | rethane Submitt   |
|         | ESUB-U1290 Submission of Backer Rod Submittal                                   |                | 17      | 17 25-Jul-23               | 13-Aug-23    | 30-Sep-23  | 19-Oct-23   | MS010, E    | EAPP-U1  | 0%                  | 61 D Sub               | mission of Back   | er Rod Submittal  |
|         | ESUB-U1310 Submission of Polyurethane Sealants Submittal                        |                | 17      | 17 25-Jul-23               | 13-Aug-23    | 30-Sep-23  | 19-Oct-23   | MS010, E    | EAPP-U1  | 0%                  | 61 D Sub               | mission of Polyc  | rethane Sealant   |
|         | ESUB-U1330 Submission of Acrylic Latex Sealant Submittal                        |                | 17      | 17 25-Jul-23               | 13-Aug-23    | 30-Sep-23  | 19-Oct-23   | MS010, E    | EAPP-U1  | 0%                  | 61 D Sub               | mission of Acryli | c Latex Sealant   |
|         | Actual Level of Effort Remaining Work ♦ Milestone                               | D              | 2 of 10 |                            |              |            |             |             |          |                     |                        |                   |                   |
|         | Actual Work Critical Remaining Work summary                                     | Page 3         | 3 of 12 |                            |              |            |             |             |          |                     |                        | © Orac            | le Corporation    |

|                                       |                                                                                         |                      |                      |              |                        |             |            | N/         |                        |                                    |
|---------------------------------------|-----------------------------------------------------------------------------------------|----------------------|----------------------|--------------|------------------------|-------------|------------|------------|------------------------|------------------------------------|
| ID                                    | Activity Name                                                                           | Original<br>Duration | emaining Early Start | Early Finish | Late Start             | Late Finish | Predecesso | Successors | Activity %<br>Complete | Total 23 2024<br>Float             |
|                                       |                                                                                         |                      | L Duration !         |              |                        |             |            |            |                        |                                    |
|                                       |                                                                                         |                      |                      |              |                        |             |            |            |                        |                                    |
|                                       |                                                                                         |                      |                      |              |                        |             |            |            |                        |                                    |
| -306-01390                            | - Submission of Lifting Wednamsins Submittal                                            | 17                   | 17 ZD-JUI-ZD         | 13-Aug-23    | 3 T-JUI-Z3             | 19-Aug-23   | IVIOUTU, E | EAFF-UT    | U70                    | பட்ட் adminisalon of Finding livie |
|                                       | Submission of Locking Mechanisms Submittal                                              | 17                   |                      |              | 30-Sep-23              | 19-Oct-23   |            |            | 0%                     |                                    |
| ESUB-U1410                            | Submission of Fall Protection Grate Submittal                                           | 17                   | 17 25-Jul-23         | 13-Aug-23    | 30-Sep-23              | 19-Oct-23   | MS010, E   | EAPP-U1    | 0%                     | 61 Submission of Fall Prote        |
|                                       |                                                                                         |                      |                      |              |                        |             |            |            |                        |                                    |
|                                       |                                                                                         |                      |                      |              |                        |             |            |            |                        |                                    |
|                                       |                                                                                         |                      |                      |              |                        |             |            |            |                        |                                    |
| SUB-U1470                             | Submission of Door Bottom Drip Submittal                                                | 17                   | 17 25-Jul-23         | 13-Aug-23    | 20-Aug-23              | 07-Sep-23   | MS010, E   | FAPP-U1    | 0%                     | 23 Submission of Door Bott         |
|                                       | Submission of Kickplates Submittal                                                      | 17                   |                      | 13-Aug-23    |                        | 07-Sep-23   |            |            | 0%                     | 23 D Submission of Kickplates      |
|                                       | Submission of Door Stops and Holders Submittal                                          | 17                   |                      | 13-Aug-23    | 20-Aug-23              |             | MS010, E   |            | 0%                     | 23 Submission of Door Stop         |
| SUB-U1500                             | Submission of Saddle Thresholds Submittal                                               | 17                   | 17 25-Jul-23         | 13-Aug-23    | 30-Sep-23              | 19-Oct-23   | MS010, E   | EAPP-U1    | 0%                     | 61 Submission of Saddle Tr         |
|                                       |                                                                                         |                      |                      |              |                        |             |            |            |                        |                                    |
|                                       |                                                                                         |                      |                      |              |                        |             |            |            |                        |                                    |
|                                       |                                                                                         |                      |                      |              |                        |             |            |            |                        |                                    |
| -50 <i>D</i> -01000<br>-SI IB-I I1560 | Submission of Trim Submittal                                                            | 47                   | 17 25-Jul-23         | 13-Aug-23    | 30-Sep-23              | 19-Oct-23   | MS010, E   | EAPP-I I1  | 0%                     | 61 Di Submission of Trim Subn      |
| -0UD-U4570                            | O L. C.                                             |                      | 17 25 US             | 10-Aug-29    | 00-0CP-20              | 10-001-20   | MOOTO, E   | EARRING    | 070                    | OT CUDITION OF THIS BUSINESS       |
|                                       |                                                                                         |                      |                      |              |                        |             |            |            |                        |                                    |
|                                       |                                                                                         |                      |                      |              |                        |             |            |            |                        |                                    |
|                                       |                                                                                         |                      |                      |              |                        |             |            |            |                        |                                    |
| ESUB-U1620                            | Submission of Sign Types and Messages Submittal                                         | 17                   | 17 25-Jul-23         | 13-Aug-23    | 30-Sep-23              | 19-Oct-23   | MS010, E   | EAPP-U1    | 0%                     | 61 Submission of Sign Type         |
|                                       |                                                                                         |                      |                      |              |                        |             |            |            |                        |                                    |
|                                       |                                                                                         |                      |                      |              |                        |             |            |            |                        |                                    |
|                                       |                                                                                         |                      |                      |              |                        |             |            |            |                        |                                    |
|                                       | Submission of B-2400 Floor Standing Waste Receptacle Submittal                          | 17                   | 17 25-Jul-23         |              | 30-Sep-23              |             |            |            | 0%                     |                                    |
|                                       | Submission of B-221 Clasi Series Surface Mounted Seat Cover Dispenser Submittal         | 17                   |                      | _            | 30-Sep-23              | 19-Oct-23   |            |            | 0%                     |                                    |
| ESUB-U1690                            | Submission of B-2888 Classi Series SurfaceMounted Tolet Paper Dispenser Submittal       | 17                   | 17 25-Jul-23         | 13-Aug-23    | 30-Sep-23              | 19-Oct-23   | MS010, E   | EAPP-U1    | 0%                     | 61 Submission of B-2888 C          |
|                                       |                                                                                         |                      |                      |              |                        |             |            |            |                        |                                    |
|                                       |                                                                                         |                      |                      |              |                        |             |            |            |                        |                                    |
|                                       | SHAMISSIAN OF AVAIL ADVALSVEIGN SHAMING                                                 |                      |                      | 1 4 // 12    | 30-500                 | 10          | Western    |            | 1197                   | O'LL Supprisores of Level          |
|                                       | Submission of Level Control System Submittal  Submission of Level Transmitter Submittal | 17                   |                      |              | 30-Sep-23<br>30-Sep-23 | 19-Oct-23   |            |            | 0%                     | 61   D   Submission of Level Cor   |
|                                       | Submission of Solenoid Valves Submittal                                                 | 17                   |                      |              | 21-Aug-23              | 09-Sep-23   |            |            | 0%                     | 24 Submission of Solenoid          |
| TOUR LUZZO                            |                                                                                         | 47                   | 17 05 1100           | 10 1 00      | 04 1 00                | 00.000      | M0040 F    | FADDUK     | 004                    |                                    |
|                                       |                                                                                         |                      |                      |              |                        |             |            |            |                        |                                    |
|                                       |                                                                                         |                      |                      |              |                        |             |            |            |                        |                                    |
|                                       |                                                                                         |                      |                      | .07.629.20   |                        | 0 . dop 10  |            |            | 0.0                    |                                    |
| - Actual Le                           | evel of Effort Remaining Work ♦ Milestone                                               | Page 4 of            | 12                   |              |                        |             |            |            |                        |                                    |
| Actual W                              | /ork Critical Remaining Work ▼ summary                                                  | -                    |                      |              |                        |             |            |            |                        | © Oracle Co                        |

|                                                |                                                                                                                                                                                                                    |                      |            |                        |                        |                        |                        |            |            | /                      |                   |                  |                                  |          |
|------------------------------------------------|--------------------------------------------------------------------------------------------------------------------------------------------------------------------------------------------------------------------|----------------------|------------|------------------------|------------------------|------------------------|------------------------|------------|------------|------------------------|-------------------|------------------|----------------------------------|----------|
| 'ID                                            | Activity Name                                                                                                                                                                                                      | Original<br>Duration | emaining E | Early Start            | Early Finish           | Late Start             | Late Finish            | Predecesso | Successors | Activity %<br>Complete | Total 23<br>Float | 3<br>.         J | 2024                             | 202      |
|                                                |                                                                                                                                                                                                                    |                      |            |                        |                        |                        |                        |            |            |                        |                   |                  |                                  |          |
| ESUB-U1860                                     | Submission of Gauge Isolator Submittal                                                                                                                                                                             | 17                   | 17 2       | 25-Jul-23              | 13-Aug-23              | 27-Aug-23              | 14-Sep-23              | MS010. E   | EAPP-U1    | 0%                     | 29                | 1. Submissio     | on of Gauge                      | Isolator |
|                                                |                                                                                                                                                                                                                    |                      |            |                        | 100 mg 20              |                        |                        |            |            |                        |                   |                  |                                  |          |
|                                                |                                                                                                                                                                                                                    |                      |            |                        |                        |                        |                        |            |            |                        |                   |                  |                                  |          |
|                                                |                                                                                                                                                                                                                    |                      |            |                        |                        |                        |                        |            |            |                        |                   |                  |                                  |          |
| EAPP-U0100                                     | Review and Approval of Skid Resistant Steel Plates Submittal                                                                                                                                                       | 13                   | 13 2       | 25-Jul-23              | 09-Aug-23              | 01-Oct-23              | 16-Oct-23              | ESUB-U0    | WWC030     | 0%                     | 61   🕻            | I ¦ Review an    | ıd Approval ot                   | Şkid I   |
| EAPP-U0110                                     | Review and Approval of Excavated Soil Sampling Submittal                                                                                                                                                           | 13                   | 13 2       | 25-Jul-23              | 09-Aug-23              | 04-Oct-23              | 18-Oct-23              | ESUB-U0    | CBD040     | 0%                     | 64                | Review an        | d Approval of                    | Exca     |
|                                                |                                                                                                                                                                                                                    |                      |            |                        |                        |                        |                        |            |            |                        |                   |                  |                                  |          |
|                                                | Review and Approval of Precaast Concrete Structures/Concrete Manhole Wetwell(10'Diameter) "RAM NECK" Submittal                                                                                                     | 13                   |            |                        | 09-Aug-23              | 07-Sep-23              |                        |            |            | 0%                     |                   |                  | d Approval of                    |          |
|                                                | Review and Approval of Precaast Concrete Structures/Concrete Manhole Wetwell(10'Diameter) Con Seal Joint Wrap 102 Subm<br>Review and Approval of Site Preparation-Layout/Temp Fences/ Stockpile Location Submittal | 13                   | 13 2       | 25-Jul-23<br>25-Jul-23 | 09-Aug-23<br>09-Aug-23 | 07-Sep-23<br>07-Sep-23 | 22-Sep-23<br>22-Sep-23 | ESUB-U0    |            | 0%                     |                   |                  | id Approval of<br>id Approval of |          |
|                                                |                                                                                                                                                                                                                    |                      | 7          |                        |                        |                        |                        |            |            |                        |                   |                  |                                  |          |
|                                                | Review and Approval of Sewage Flow Control Piping Submittal                                                                                                                                                        | 13                   |            | 25-Jul-23              | 09-Aug-23              | 26-Sep-23              |                        | ESUB-U0    |            | 0%                     |                   |                  | d Approval of                    |          |
|                                                | Review and Approval of Bulkheads and Plugs Submittal                                                                                                                                                               | 13                   |            |                        |                        | 01-Oct-23              |                        |            |            | 0%                     |                   |                  | d Approval of                    |          |
|                                                | Review and Approval of Permeable Backfill Submittal                                                                                                                                                                | 13                   |            |                        |                        | 04-Oct-23              |                        |            |            | 0%                     |                   |                  | d Approval of                    |          |
|                                                |                                                                                                                                                                                                                    |                      |            |                        |                        |                        |                        |            |            |                        |                   |                  |                                  |          |
| EAPP-U0340                                     | Review and Approval of Class 2 AB Submittal                                                                                                                                                                        | 13                   | 13 2       | 25-Jul-23              | 09-Aug-23              | 04-Oct-23              | 18-Oct-23              | ESUB-U0    | CBD040     | 0%                     | 64                | l Review an      | d Approval of                    | Class    |
|                                                |                                                                                                                                                                                                                    |                      |            |                        |                        |                        |                        |            |            |                        |                   |                  |                                  |          |
| EAPP-U0390                                     | Review and Approval of Sand Submittal                                                                                                                                                                              | 13                   | 13 2       | 25-Jul-23              | 09-Aug-23              | 04-Oct-23              | 18-Oct-23              | ESUB-U0    | CBD040     | 0%                     | 64                | Review an        | d Approval of                    | Sand     |
|                                                |                                                                                                                                                                                                                    |                      |            |                        |                        |                        |                        |            |            |                        |                   |                  |                                  |          |
| <ul><li>Actual Lev</li><li>Actual Wo</li></ul> | vel of Effort Remaining Work ♦ Milestone  ork Critical Remaining Work ▼ summary                                                                                                                                    | Page 5 of            | f 12       |                        |                        |                        |                        |            |            |                        |                   |                  | © Oracle                         |          |

|               |                                                                                                      |                      |                                |              |            |                        |            | W.                                      |                        |                   |                            |
|---------------|------------------------------------------------------------------------------------------------------|----------------------|--------------------------------|--------------|------------|------------------------|------------|-----------------------------------------|------------------------|-------------------|----------------------------|
| ID            | Activity Name                                                                                        | Original<br>Duration | emaining Early Start  Duration | Early Finish | Late Start | Late Finish            | Predecesso | Successors                              | Activity %<br>Complete | Total 23<br>Float | 2024 2                     |
|               |                                                                                                      |                      |                                |              |            |                        |            |                                         |                        |                   |                            |
|               |                                                                                                      |                      |                                |              |            |                        |            |                                         |                        |                   |                            |
| EAPP-U0480    | Review and Approval of Chain Link Fences and Gates-Tension Wire Submittal                            | 13                   | 13 13-Aug-23                   | 27-Aug-23    | 19-Oct-23  | 02-Nov-23              | ESUB-U0    | FCIV010.                                | 0%                     | 61   1            | Review and Approval of Ch  |
|               | Review and Approval of Chain Link Fences and Gates-Fittings Submittal                                | 13                   |                                |              |            | 02-Nov-23              |            |                                         | 0%                     |                   | Review and Approval of Ch  |
|               |                                                                                                      |                      |                                |              |            |                        |            |                                         |                        |                   |                            |
| EAPP-U0530    | Review and Approval of Chain Link Fences and Gates- Bottom Guid Wheels Submittal                     | 13                   | 13 13-Aug-23                   | 27-Aug-23    | 19-Oct-23  | 02-Nov-23              | ESUB-U0    | FCIV010,                                | 0%                     | 61                | Review and Approval of Ch  |
|               |                                                                                                      |                      |                                |              |            |                        |            |                                         |                        |                   |                            |
|               |                                                                                                      |                      |                                |              |            |                        |            |                                         |                        |                   |                            |
| EADD I 10570  | Review and Approval of Pavement Restoration- Prime Coat Submittal                                    | 13                   | 13   13-Aug-23                 | 27-Aug-23    | 19-Oct-23  | 02 Nov-23              | ESUB-U0    | 1 S050 W                                | 0%                     | 61 l III I        | Review and Approval of Pa  |
|               | Review and Approval of Pavement Restoration-Tack Coat Submittal                                      | 13                   | 13 13-Aug-23                   |              |            | 02-Nov-23              |            |                                         | 0%                     |                   | Review and Approval of Pa  |
|               |                                                                                                      |                      |                                | J 5          |            |                        |            |                                         |                        |                   |                            |
|               |                                                                                                      |                      |                                |              |            |                        |            |                                         |                        |                   |                            |
|               |                                                                                                      |                      |                                |              |            |                        |            |                                         |                        |                   |                            |
|               | Review and Approval of Concrete Joints and Joint Accessories- Premolded Joint Filler Submittal       | 13                   | 13 13-Aug-23                   | 27-Aug-23    | 19-Oct-23  | 02-Nov-23              |            |                                         | 0%                     |                   | Review and Approval of Co  |
| EAPP-U0630    | Review and Approval of Concrete Joints and Joint Accessories- Bond Breaker Submittal                 | 13                   | 13 13-Aug-23                   | 27-Aug-23    | 19-Oct-23  | 02-Nov-23              | ESUB-U0    | WWC020                                  | 0%                     | 61                | Review and Approval of Co  |
|               |                                                                                                      |                      |                                |              |            |                        |            |                                         |                        |                   |                            |
|               |                                                                                                      |                      |                                |              |            |                        |            |                                         |                        |                   |                            |
| EAPP-U0670    | Review and Approval of Concrete Reinforecment-Reinforcing Steel Submittal                            | 13                   | 13 13-Aug-23                   | 27-Aug-23    | 19-Oct-23  | 02-Nov-23              | ESUB-U0    | WWC020                                  | 0%                     | 61                | Review and Approval of Col |
| EAPP-U0680    | Review and Approval of Concrete Reinforcement-Tie Wire- 16 gauge Submittal                           | 13                   | 13 13-Aug-23                   | 27-Aug-23    | 19-Oct-23  | 02-Nov-23              | ESUB-U0    | WWC020                                  | 0%                     | 61                | Review and Approval of Co  |
| EAPP-U0690    | Review and Approval of Class A Concrete-Red Color Detail F states "Red Class C Concrete Submittal    | 13                   | 13 13-Aug-23                   | 27-Aug-23    | 19-Oct-23  | 02-Nov-23              | ESUB-U0    | WWC020                                  | 0%                     | 61                | Review and Approval of Cla |
|               |                                                                                                      |                      | 1                              |              |            |                        |            |                                         |                        |                   |                            |
|               |                                                                                                      |                      |                                |              |            |                        |            |                                         |                        |                   |                            |
| FAPP-U0730    | Review and Approval of Precast Polymer Concrete Structures-Polymer Concrete Sections Submittal       | 13                   | 13 13-Aug-23                   | 27-Aug-23    | 19-Oct-23  | 02-Nov-23              | ESUB-U0    | WWC020                                  | 0%                     | 61   III          | Review and Approval of Pre |
|               | Review and Approval of Precast Polymer Concrete Structures-Design Walls Submittal                    | 13                   | 13 13-Aug-23                   |              |            | 02-Nov-23              |            |                                         | 0%                     |                   | Review and Approval of Pre |
|               |                                                                                                      |                      |                                | 9            |            |                        |            |                                         |                        |                   |                            |
|               |                                                                                                      |                      |                                |              |            |                        |            |                                         |                        |                   |                            |
|               |                                                                                                      |                      |                                |              |            |                        |            |                                         |                        |                   |                            |
| EAPP-U0780    | Review and Approval of Masonry-Shop Drawings Data of Material Submittal                              | 13                   | 13 13-Aug-23                   | 27-Aug-23    | 19-Oct-23  | 02-Nov-23              | ESUB-U0    | CELE040                                 | 0%                     | 61                | Review and Approval of Ma  |
|               |                                                                                                      |                      |                                |              |            |                        |            |                                         |                        |                   |                            |
|               |                                                                                                      |                      |                                |              |            |                        |            |                                         |                        |                   |                            |
| EAPP-U0820    | Review and Approval of Masonry-Mortar and Grout Mixes Submittal                                      | 13                   | 13 13-Aug-23                   | 27-Aug-23    | 19-Oct-23  | 02-Nov-23              | ESUB-U0    | CELE040                                 | 0%                     | 61                | Review and Approval of Ma  |
| EAPP-U0830    | Review and Approval of Masonry-Mortar Mixes Submittal                                                | 13                   |                                |              | 19-Oct-23  | 02-Nov-23              | ESUB-U0    | CELE040                                 | 0%                     |                   | Review and Approval of Ma  |
|               |                                                                                                      |                      |                                |              |            |                        |            |                                         |                        |                   |                            |
|               |                                                                                                      |                      |                                |              |            |                        |            |                                         |                        |                   |                            |
| E A DD 110070 |                                                                                                      | 40                   | 40 40 4 00                     | 07.4         | 40.0.1.00  | 00 NI 00               | EOLID I IO | NAAA (0050                              | 00/                    | 04   5            |                            |
|               | Review and Approval of Cast Iron Submittal  Review and Approval of Bolts, Nuts, and Washer Submittal | 13                   |                                |              | 19-Oct-23  | 02-Nov-23<br>02-Nov-23 |            |                                         | 0%                     |                   | Review and Approval of Ca  |
| LAFF-00000    | Neview and Approval of Boils, Nuts, and waster Submittal                                             | 13                   | 15 T5-Aug-23                   | 21-Aug-23    | 19-001-23  | 0Z-1\0V-Z3             | L30B-00    | *************************************** | 0%                     | 01   10           | Review and Approval of Bo  |
|               |                                                                                                      |                      |                                |              |            |                        |            |                                         |                        |                   |                            |
|               |                                                                                                      |                      |                                |              |            |                        |            |                                         |                        |                   |                            |
| ■ Actual Le   | evel of Effort Remaining Work   Milestone                                                            | Page 6 of            | 12                             |              |            |                        |            |                                         |                        |                   |                            |
| , widai LC    | /ork Critical Remaining Work summary                                                                 | raye o or            | 14                             |              |            |                        |            |                                         |                        |                   | © Oracle Corp              |

|                |                                                                                                                  |                        |                   |                        |              |            |                        |            | N/I        |                        |                   |                                       |                         |
|----------------|------------------------------------------------------------------------------------------------------------------|------------------------|-------------------|------------------------|--------------|------------|------------------------|------------|------------|------------------------|-------------------|---------------------------------------|-------------------------|
| / ID           | Activity Name                                                                                                    | Duration               | -                 | Early Start            | Early Finish | Late Start | Late Finish            | Predecesso | Successors | Activity %<br>Complete | Total 23<br>Float | 3                                     | 2024                    |
| FAPP-LIN9      | 120 Review and Approval of Welding Submittal                                                                     | 13                     | Duration<br>13    | 13-Aug-23              | 27-Aug-23    | 19-Oct-23  | 02-Nov-23              | FSUB-U0    | WWC030     | 0%                     | 61                | ∏ Review ar                           | d'Approval of W         |
|                |                                                                                                                  |                        |                   |                        |              |            |                        |            |            |                        |                   |                                       |                         |
|                |                                                                                                                  |                        |                   |                        |              |            |                        |            |            |                        |                   |                                       |                         |
|                |                                                                                                                  |                        |                   |                        |              |            |                        |            |            |                        |                   |                                       |                         |
| EAPP-U09       | Review and Approval of Studs Submittal                                                                           | 13                     | 13                | 13-Aug-23              | 27-Aug-23    | 19-Oct-23  | 02-Nov-23              | ESUB-U0    | WWC010     | 0%                     | 61                | 🛚 Review ar                           | d Approval of St        |
|                |                                                                                                                  |                        |                   |                        |              |            |                        |            |            |                        |                   |                                       |                         |
|                |                                                                                                                  |                        |                   |                        |              |            |                        |            |            |                        |                   |                                       |                         |
|                |                                                                                                                  |                        |                   |                        |              |            |                        |            |            |                        |                   |                                       |                         |
|                | nou interview and Approvarior from castings Submittal                                                            | 10                     |                   |                        | 27-Aug-23    | 10-001-23  |                        | EOUD-U1    |            | 070                    | 1 - 1             |                                       |                         |
|                | Review and Approval of Extruded Polystyrene Insulation Board Submittal                                           | 13                     |                   | 13-Aug-23              |              | 19-Oct-23  | 02-Nov-23              |            |            | 0%                     |                   |                                       | d Approval of Ex        |
|                | Review and Approval of Expanding Foam Insulation Submittal Review and Approval of METAL ROOFING SYSTEM Submittal | 13                     |                   | 13-Aug-23<br>13-Aug-23 |              | 19-Oct-23  | 02-Nov-23<br>15-Oct-23 |            |            | 0%                     |                   |                                       | d Approval of Ex        |
| EAPP-U10       | Review and Approval of METAL ROOFING 515 LEM Submittal                                                           | 13                     | 13                | 13-Aug-23              | 27-Aug-25    | 01-Oct-23  | 15-UCI-23              | ESUB-UT    | VVVCUSU    | 0%                     | 44                | ılı Reviewai                          | d Approval of MI        |
|                |                                                                                                                  |                        |                   |                        |              |            |                        |            |            |                        |                   |                                       |                         |
|                |                                                                                                                  |                        |                   |                        |              |            |                        |            |            |                        |                   |                                       |                         |
| FAPP-U10       | n70 ∣ Review and Approval of Felts Submittal                                                                     | 13                     | 13                | 13-Aug-23              | 27-Aug-23    | 19-Oct-23  | 02-Nov-23              | FSUB-U1    | GCIV200    | 0%                     | 611: '            | ⊞ -Review ar                          | d;Approval; of ;Fe      |
|                | - Control and Application Control and Control                                                                    |                        |                   | 107 kg 2               | , tagc       | 10 00120   | 02 110 1 20            | 2002 01    | 00:1200    | 0,0                    |                   |                                       |                         |
|                |                                                                                                                  |                        |                   |                        |              |            |                        |            |            |                        |                   |                                       |                         |
|                |                                                                                                                  |                        |                   |                        |              |            |                        |            |            |                        |                   |                                       |                         |
| EAPP-UTT       | TU   Review and Approval of Flashing and Trim Submittal                                                          | 13                     | 13                | 13-Aug-23              | 27-Aug-23    | 19-Oct-23  | UZ-NOV-23              | ESUB-U1    | GCIV200    | 0%                     | 61                | u Review ar                           | d Approval of Fig       |
| EAPP-U11       | 20 Review and Approval of Gutters Submittal                                                                      | 13                     |                   |                        |              | 19-Oct-23  |                        |            |            | 0%                     | 61                | <b>I</b> Review ar                    | d Approval of Gu        |
|                |                                                                                                                  |                        |                   |                        |              |            |                        |            | 2.011.02.0 |                        |                   |                                       |                         |
|                |                                                                                                                  |                        |                   |                        |              |            |                        |            |            |                        |                   |                                       |                         |
|                |                                                                                                                  |                        |                   |                        |              |            |                        |            |            |                        |                   |                                       |                         |
| L/11-011       | The view and approvarior rabitions. Trails rave to and Other rabitonings. Oubmittal                              |                        |                   | 10-7 lug-20            | 27-Aug-20    | 10-001-20  | 02-1107-20             |            |            | 0 70                   |                   |                                       | an polovelion i e       |
|                | 70 Review and Approval of Concrete and Masonry Anchors Submittal                                                 | 13                     |                   |                        | 27-Aug-23    | 19-Oct-23  | 02-Nov-23              |            |            | 0%                     |                   |                                       | d Approval of Co        |
| EAPP-U118      | 80 Review and Approval of Sheet Lead Submittal                                                                   | 13                     | 13                | 13-Aug-23              | 27-Aug-23    | 19-Oct-23  | 02-Nov-23              | ESUB-U1    | GCIV160,   | 0%                     | 61                | □ Review ar                           | d Approval of Sh        |
|                |                                                                                                                  |                        |                   |                        |              |            |                        |            |            |                        |                   |                                       |                         |
|                |                                                                                                                  |                        |                   |                        |              |            |                        |            |            |                        |                   |                                       |                         |
| EADD LI40      | 190   Daview and Angreyal of Tan of Wall Fire Ctan Fill Material Culpmittal                                      | 12                     | 10                | 12 Aug 02              | 07 Aug 00    | 10 Oct 22  | 00 Nov 00              | ECLID LIA  | CCIV/460   | 00/                    | 61                | II Bayious ar                         | Id Apple to value of To |
| = 4 = 5 + 14 6 | Review and Approval of Top of Wall Fire Stop Fill Material Submittal                                             | 13                     |                   |                        |              | 19-Oct-23  |                        |            |            | 201                    |                   |                                       | d;Approval; of To       |
|                | Review and Approval of Through Fire Stop Material Submittal Review and Approval of Data Cable Submittal          | 13                     |                   |                        |              | 19-Oct-23  |                        |            |            |                        |                   |                                       | d Approval of Th        |
| L/11 012       | Troview and Approval of Bata Cable Cabinital                                                                     | N                      | 10                | 10 7 kg 20             | 21 7 tag 20  | 10 000 20  | 02 1407 20             | LOOD OT    | LLLLCOZ    | 070                    | 01   1            | I I I I I I I I I I I I I I I I I I I | a polovana be           |
|                |                                                                                                                  |                        |                   |                        |              |            |                        |            |            |                        |                   |                                       |                         |
|                |                                                                                                                  |                        |                   |                        |              |            |                        |            |            |                        |                   |                                       |                         |
| EAPP-U12       | 280   Review and Approval of Interior Sealant Submittal                                                          | 13                     | 13                | 13-Aug-23              | 27-Aug-23    | 19-Oct-23  | 02-Nov-23              | ESUB-U1    | MELECU'    | 0%                     | 61                | ∐ Review ar                           | d Approval of Int       |
| EAPP-U12       | 90 Review and Approval of Backer Rod Submittal                                                                   | 13                     | 13                | 13-Aug-23              | 27-Aug-23    | 19-Oct-23  | 02-Nov-23              | ESUB-U1    | MELECO'    | 0%                     | 61                | ■ Review ar                           | d Approval of Ba        |
|                |                                                                                                                  |                        |                   |                        |              |            |                        |            |            |                        |                   |                                       |                         |
|                |                                                                                                                  |                        |                   |                        |              |            |                        |            |            |                        |                   |                                       |                         |
|                |                                                                                                                  |                        |                   |                        |              |            |                        |            |            |                        |                   |                                       |                         |
|                | The view and Approvar of Acrylic Latex Ocalant Oubmittal                                                         | 10                     |                   |                        |              | 19-001-23  |                        |            |            | 0 70                   |                   |                                       | an ppioval of no        |
|                | Review and Approval of Acoustical Sealant Submittal                                                              | 13                     |                   |                        |              | 14-Sep-23  |                        |            |            | 0%                     |                   |                                       | d:Approval of Ac        |
| EAPP-U13       | Review and Approval of Plastic Foam Joint Fillers Submittal                                                      | 13                     | 13                | 13-Aug-23              | 27-Aug-23    | 19-Oct-23  | 02-Nov-23              | ESUB-U1    | GCIV190    | 0%                     | 61                | II Review ar                          | d Approval of Pla       |
|                |                                                                                                                  |                        |                   |                        |              |            |                        |            |            |                        |                   |                                       |                         |
|                |                                                                                                                  |                        |                   |                        |              |            |                        |            |            |                        |                   |                                       |                         |
|                |                                                                                                                  |                        |                   |                        |              |            |                        |            |            |                        |                   |                                       |                         |
| Actual         | I Level of Effort Remaining Work ♦ Milestone                                                                     | Page 7 of <sup>2</sup> | <del></del><br>12 |                        |              |            |                        |            |            |                        |                   |                                       |                         |
| Actual         | i i                                                                                                              |                        |                   |                        |              |            |                        |            |            |                        |                   |                                       |                         |