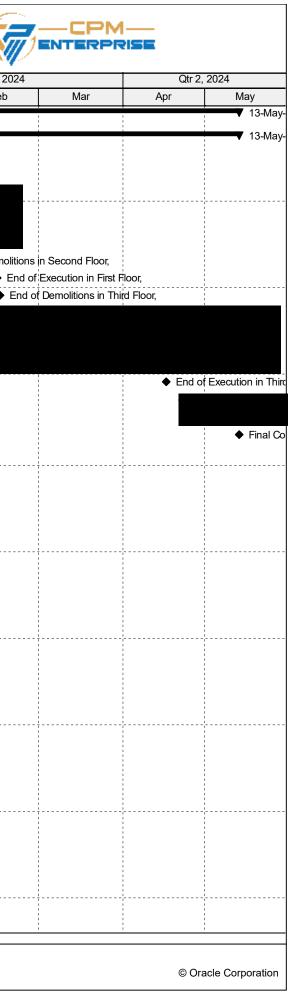

| y ID     | Activity Name                                                                                 | Original Duration | Start                  | Finish                 |     |     | Qtr 4, 2023 |       |                                       |
|----------|-----------------------------------------------------------------------------------------------|-------------------|------------------------|------------------------|-----|-----|-------------|-------|---------------------------------------|
|          |                                                                                               |                   |                        |                        | Sep | Oct | Nov         | Dec   | Jan                                   |
|          | EL-( Install Fire Alarm System, Devices and Equipment                                         |                   | 01-Feb-24<br>22-Dec-23 | 14-Feb-24<br>19-Mar-24 |     |     |             |       |                                       |
| SECOND   |                                                                                               |                   | 22-Dec-23              | 24-Jan-24              |     |     |             |       | ▼ 24-J                                |
|          | ICAL DEMOLITIONS                                                                              |                   | 22-Dec-23              | 05-Jan-24              |     |     |             |       | ● 05-Jan-24, ELE                      |
| S.DEM.   | EL- Remove Existing Power for Split System AC Units                                           | 1                 | 22-Dec-23              | 22-Dec-23              |     |     |             | l Ren | nove Existing Power                   |
| MECHAN   | NICAL DEMOLITIONS                                                                             | 12                | 08-Jan-24              | 24-Jan-24              | -   |     |             |       | ▼▼ 24-J                               |
|          | ME Remove Existing VAV box and thermostat                                                     |                   | 08-Jan-24              | 09-Jan-24              |     |     |             |       | Remove Exist                          |
|          | ME Romovo Duct Moutod Air Mossuring Station and Acc                                           | 2                 | 23 Jan 24              | 24 Jan 24              | _   |     |             |       | Pon                                   |
|          | ME Remove Duct Mouted Air Measuring Station and Acc.                                          |                   | 23-Jan-24<br>25-Jan-24 | 24-Jan-24<br>19-Mar-24 |     |     |             |       | Ren                                   |
|          | 030 Cordinate with other Trades                                                               |                   | 25-Jan-24              | 07-Feb-24              |     |     |             |       | · · · · · · · · · · · · · · · · · · · |
|          | NICAL WORKS                                                                                   |                   | 25-Jan-24              | 29-Feb-24              |     |     |             |       |                                       |
| S.EXE.I  | ME Install new VAV box                                                                        | 1                 | 25-Jan-24              | 25-Jan-24              |     |     |             |       | l Ins<br>I Ins                        |
|          |                                                                                               |                   |                        |                        |     |     |             |       |                                       |
|          |                                                                                               |                   |                        |                        |     |     | •           |       |                                       |
| S.EXE.   | ME Insulate Ducts and Chilled water pipes                                                     | 4                 | 06-Feb-24              | 09-Feb-24              |     |     |             |       |                                       |
|          | ME· Install FSD Dampers                                                                       |                   | 12-Feb-24              | 14-Feb-24              |     |     |             |       | <sup>_</sup> -                        |
|          |                                                                                               |                   |                        |                        |     |     |             |       |                                       |
|          | ICAL WORKS                                                                                    |                   | 01-Mar-24              | 19-Mar-24              |     |     |             |       |                                       |
| S.EXE.I  | EL-I Install new disconnect Switch                                                            | 1                 | 01-Mar-24              | 01-Mar-24              |     |     |             |       |                                       |
| S.EXE.   | EL- Install Fire Alarm System, Devices and Equipment                                          | 10                | 06-Mar-24              | 19-Mar-24              |     |     |             |       |                                       |
| THIRD FL |                                                                                               |                   | 25-Jan-24              | 16-Apr-24              |     |     |             |       |                                       |
| DEMOLIT  |                                                                                               |                   | 25-Jan-24              | 15-Feb-24              |     | -+  |             |       | · · · · · · · · · · · · · · · · · · · |
|          | ICAL DEMOLITIONS EL- Remove Existing Pump Motor Starter System                                |                   | 25-Jan-24<br>25-Jan-24 | 05-Feb-24<br>25-Jan-24 |     |     |             |       | l Re                                  |
|          |                                                                                               |                   |                        |                        |     |     |             |       |                                       |
|          |                                                                                               |                   |                        |                        | -   |     |             |       |                                       |
| MECHAN   | NICAL DEMOLITIONS                                                                             | 8                 | 06-Feb-24              | 15-Feb-24              |     |     |             |       |                                       |
|          | ME Remove Existing VAV box and thermostat                                                     |                   | 06-Feb-24              | 06-Feb-24              |     |     |             |       |                                       |
|          | ME Remove Fin tube radiation System                                                           |                   | 12-Feb-24              | 14-Feb-24              |     |     |             |       |                                       |
|          | ME: Remove Fin tube radiation System<br>ME: Remove Duct Mouted Air Measuring Station and Acc. |                   | 12-Feb-24<br>15-Feb-24 | 14-Feb-24<br>15-Feb-24 | -   |     |             |       |                                       |
| EXECUTI  |                                                                                               |                   | 16-Feb-24              | 16-Apr-24              |     |     |             |       |                                       |

|                     |                                       | <b>n</b> —                       |                     |
|---------------------|---------------------------------------|----------------------------------|---------------------|
| $\pi$               | ENTERP                                | RISE                             |                     |
| 024                 |                                       | Qt                               | r 2, 2024           |
| -                   | Mar                                   | Apr                              | May                 |
| Install F           | Fire Alarm Systen                     | n,Devices and Eq                 | -                   |
| emoli<br>. Demo     | -                                     | Mar-24, SECONE                   | 1                   |
|                     |                                       |                                  |                     |
|                     | NICAL DEMOLIT<br>d thermostat         | 10NS                             |                     |
|                     |                                       |                                  |                     |
| t Moute             | -                                     | Station and Acc.                 |                     |
| linate v<br>/AV bo> | vith other Trades<br>29-Feb-24, ME    | Mar-24, EXECUT                   |                     |
|                     |                                       | 1                                | -                   |
| ulate D             | ucts and Chilled                      | water pipes                      |                     |
|                     | FSD Dampers                           |                                  |                     |
|                     |                                       |                                  |                     |
|                     |                                       | Mar-24, ELECTR<br>connect Switch | ICAL WORKS          |
|                     |                                       | tal Fire Alarm Svs               | teṁ,Devices and Equ |
|                     |                                       | ▼ 16-                            | Apr-24, THIRD FLOO  |
| b-24, E             | -24, DEMOLITIO                        | MOLITIONS                        |                     |
| sung P              | ump Motor Starte                      |                                  |                     |
|                     |                                       |                                  |                     |
|                     |                                       |                                  |                     |
|                     | -24, MECHANIC<br>sting VAV box ar     | AL DEMOLITION                    | S                   |
|                     |                                       |                                  |                     |
|                     | e Fin tube radiat<br>ve Duct Mouted / | ion System<br>Air Measuring Sta  | tion and Acc.       |
|                     |                                       |                                  | Apr-24, EXECUTION   |
|                     |                                       | ©                                | Oracle Corporation  |