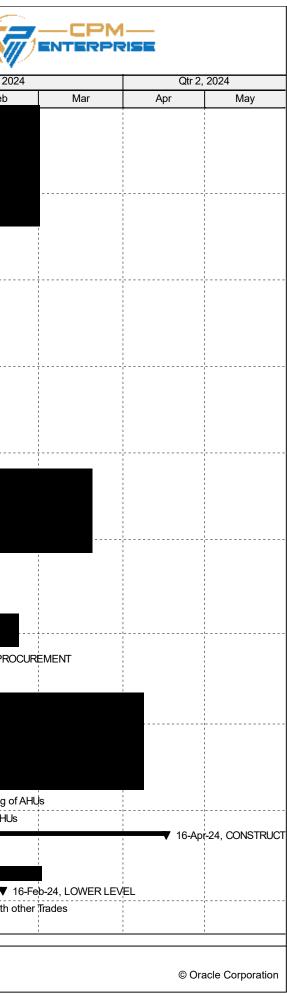

© Oracle Corporation

|                       |                                                                           |                              | - <del> </del>         | +   | i               | 0                                     |                        |                  |             |
|-----------------------|---------------------------------------------------------------------------|------------------------------|------------------------|-----|-----------------|---------------------------------------|------------------------|------------------|-------------|
| tivity ID             | Activity Name                                                             | Original Duration Start      | Finish                 | Sep | Oct             | Qtr 4, 2023                           | Dec                    | Jan              | Qtr 1       |
|                       |                                                                           |                              |                        |     | 000             | 107                                   | 200                    | ball             |             |
|                       |                                                                           |                              |                        | -   |                 |                                       |                        |                  |             |
|                       |                                                                           |                              |                        | -   |                 |                                       |                        |                  |             |
|                       |                                                                           |                              |                        | -+  |                 |                                       |                        |                  |             |
| 🔲 RA-670              | Review and Approval of Firestopping (Electrical and Fire Alarm) Systems S | 15 13-Sep-23                 | 27-Sep-23              |     | Review and Appr | oval of Firestopping                  | g (Electrical and Fire | e Ålarm) Systems | s Submitta  |
|                       | Review and Approval of hangers and Supports                               | 15 13-Sep-23                 | 27-Sep-23              |     | 1               | oval of hangers an                    | 1                      | , .              |             |
| 🔲 RA-0390             | Review and Approval of Vibration and Seismic Controls for HVAC            | 15 13-Sep-23                 | 27-Sep-23              |     | Review and Appr | oval of Vibration ar                  | nd Seismic Controls    | for HVAC         |             |
| 🔲 RA-0400             | Review and Approval of HVAC Insulation                                    | 15 13-Sep-23                 | 27-Sep-23              |     | Review and Appr | oval of HVAC Insul                    | ation                  |                  |             |
| 🛑 RA-0410             | Review and Approval of Direct Digital Control (DDC) System for HVAC       | 15 13-Sep-23                 | 27-Sep-23              |     | Review and Appr | oval of Direct Digita                 | al Control (DDC) Sys   | tem for HVAC     |             |
|                       |                                                                           |                              |                        |     |                 |                                       |                        |                  |             |
|                       |                                                                           |                              |                        |     |                 |                                       |                        |                  |             |
|                       |                                                                           |                              |                        |     |                 |                                       |                        |                  |             |
|                       |                                                                           |                              |                        |     |                 |                                       |                        |                  |             |
| RA-0490               | Review and Approval of Fire Alarm System                                  | 15 13-Sep-23                 | 27-Sep-23              |     | Review and Appr | oval of Fire Alarm S                  | System                 |                  |             |
| = RA-360              | Review and Approval of Structural Steel Framing Submittal                 | 15 19-Sep-23                 | 03-Oct-23              |     |                 |                                       | al Steel Framing Su    | uþmittal         |             |
|                       |                                                                           |                              |                        |     |                 |                                       |                        |                  |             |
| 🔲 RA-700              | Review and Approval of Site Safety Plan                                   | 23 30-Sep-23                 | 22-Oct-23              |     | R               | eview and Approva                     | I of Site Safety Plar  | n                |             |
| 💼 RA-720              | Review and Approval of New York City Permits                              | 23 30-Sep-23                 | 22-Oct-23              |     | R               | eview and Approva                     | I of New York City F   | Permits          |             |
| 😑 RA-730              | Review and Approval of Municipal Permits                                  | 23 30-Sep-23                 | 22-Oct-23              |     | R               | eview and Approva                     | ll of Municipal Perm   | iits             |             |
|                       |                                                                           |                              |                        |     |                 |                                       |                        |                  |             |
| PROCURE               |                                                                           | 112 28-Sep-23                | 22-Jan-24              | ▼   | 1<br>           |                                       |                        |                  | 22-Jan-24   |
| PROC-0040             | Issuance of PO for HVAC Equipment and Acc.                                | 1 28-Sep-23                  | 28-Sep-23              |     | Issuance of PO  | for HVAC Equipme                      | nt and Acc.            |                  |             |
|                       |                                                                           |                              |                        |     |                 |                                       |                        |                  |             |
|                       |                                                                           |                              |                        |     |                 |                                       |                        |                  |             |
|                       |                                                                           |                              |                        | -   |                 |                                       |                        |                  |             |
| _                     |                                                                           |                              |                        |     |                 |                                       |                        |                  |             |
| PROC-0090             | Manufacturing of AHUs                                                     | 110 29-Sep-23                | 21-Jan-24              | 1   | •<br>•          |                                       |                        |                  | Manufactu   |
| PROC-0020             | Delivery of AHUs                                                          | 1 22-Jan-24<br>123 19-Oct-23 | 22-Jan-24<br>16-Apr-24 |     |                 |                                       |                        | I                | Delivery of |
| CONSTRU<br>C.GEN-0005 |                                                                           | 2 19-Oct-23                  | 20-Oct-23              |     | ▼<br>■ Mc       | bilization and Tem                    | p. Utilities           |                  |             |
|                       |                                                                           |                              |                        |     | -<br>           | · · · · · · · · · · · · · · · · · · · |                        |                  |             |
| CONS-0010             |                                                                           | 77 26-Oct-23<br>10 05-Jan-24 | 16-Feb-24<br>19-Jan-24 |     |                 |                                       |                        |                  | o-orindate  |
|                       |                                                                           | 32 26-Oct-23                 | 19-5an-24<br>12-Dec-23 |     | -               |                                       | 12-Dec-2               |                  | 1           |

| ID         | Activity Name                                                                                     | Original Duration | Start                  | Finish                 |             |                      | Qtr 4, 2023 |                                         |                           |
|------------|---------------------------------------------------------------------------------------------------|-------------------|------------------------|------------------------|-------------|----------------------|-------------|-----------------------------------------|---------------------------|
|            |                                                                                                   |                   |                        |                        | Sep         | Oct                  | Nov         | Dec                                     | Jan                       |
|            |                                                                                                   |                   | 26-Oct-23              | 09-Nov-23              |             |                      |             | 3, ELECTRICAL D                         |                           |
|            | Remove Existing NEMA Disconnect Switch<br>Remove Existing Magnetic Motor Starter AC-3             |                   | 26-Oct-23<br>27-Oct-23 | 26-Oct-23<br>27-Oct-23 | -           | 1 1                  | -           | NEMA Disconnect                         | 1                         |
| C.DEWI.EL- |                                                                                                   | I                 | 27-001-23              | 27-00-23               | -           |                      |             |                                         |                           |
|            |                                                                                                   |                   |                        |                        | -           |                      |             |                                         |                           |
|            |                                                                                                   |                   |                        |                        | -           |                      |             |                                         |                           |
|            |                                                                                                   |                   |                        |                        | -           |                      |             |                                         |                           |
|            | Remove Existing Power and Conduit for Fan RF-3           Rremove Existing Pnematic Control Panels |                   | 03-Nov-23              | 03-Nov-23<br>03-Nov-23 | -           |                      |             | sting Power and Co<br>sting Pnematic Co | onduit for Fan RF-3       |
| C.DEM.EL-  | Remove Existing Phematic Control Panels                                                           | I                 | 03-Nov-23              | 03-1107-23             |             |                      | Riemove Exi | sting Phematic Co                       |                           |
| C.DEM.EL-  | Remove Fire Alarm System, Devices and Equipment                                                   | 3                 | 07-Nov-23              | 09-Nov-23              |             |                      | Remove      | Fire Alarm System                       | , Devices and Equipme     |
|            | L DEMOLITIONS                                                                                     |                   | 13-Nov-23              | 28-Nov-23              |             |                      |             |                                         | CHANICAL DEMOLITIC        |
| C.DEM.ME   | Remove Air Handling Units & Return Fans                                                           | 3                 | 13-Nov-23              | 15-Nov-23              |             |                      | Remo        | ove Air Handling Ur                     | nits & Retum Fans         |
|            |                                                                                                   |                   |                        |                        |             |                      |             |                                         |                           |
|            |                                                                                                   |                   |                        |                        |             |                      |             |                                         |                           |
|            |                                                                                                   |                   |                        |                        |             |                      |             |                                         |                           |
|            |                                                                                                   |                   |                        |                        |             |                      |             |                                         |                           |
|            | Remove Existing VAV box and thermostat<br>Remove inlet and outlet duct connections                |                   | 22-Nov-23<br>24-Nov-23 | 22-Nov-23<br>24-Nov-23 |             |                      |             |                                         | W box and thermostat      |
|            | Remove Inlet and outlet duct connections Remove VAV reheat coil piping                            |                   | 24-Nov-23              | 24-Nov-23              |             |                      |             | Remove VAV rehe                         | outlet duct connection    |
|            |                                                                                                   |                   |                        |                        |             |                      |             |                                         |                           |
| CIVIL DEMO | LITIONS                                                                                           | 14                | 22-Nov-23              | 12-Dec-23              |             |                      |             | 12-Dec                                  | -23, CIVIL DEMOLITIC      |
|            | Remove Existing Equipment Raised Slabs                                                            |                   | 22-Nov-23              | 27-Nov-23              |             |                      |             |                                         | g Equipment Raised \$l    |
|            |                                                                                                   |                   | an 199                 |                        |             |                      |             | Ask set                                 |                           |
|            | Asbestos Abatement                                                                                |                   | 29-Nov-23<br>28-Nov-23 | 12-Dec-23<br>16-Feb-24 |             |                      |             | Aspesto                                 | os Abatement              |
|            | (S                                                                                                |                   | 28-Nov-23              | 16-Feb-24              |             |                      |             |                                         |                           |
| _          | Install new AHU raised Slab                                                                       |                   | 28-Nov-23              | 11-Dec-23              |             |                      | İ           |                                         | ewAHU raised Slab         |
| C.EXE.CV-  | Install new Transformer Raised Slab                                                               | 10                | 28-Nov-23              | 11-Dec-23              | _           |                      |             | install ne                              | ew Transformer Raised     |
|            |                                                                                                   |                   |                        |                        | <br>   <br> |                      |             |                                         |                           |
| C.EXE.CV-  | Paint Plywood to match existing wall paint                                                        | 4                 | 13-Feb-24              | 16-Feb-24              | -           |                      |             | 1                                       |                           |
|            |                                                                                                   |                   | 11-Dec-23              | 01-Feb-24              |             |                      |             |                                         |                           |
|            |                                                                                                   |                   |                        |                        |             | <br> <br> <br> <br>+ |             |                                         |                           |
|            |                                                                                                   |                   |                        |                        | _           |                      |             |                                         |                           |
|            |                                                                                                   |                   |                        |                        |             |                      |             |                                         |                           |
|            | Install new fin tube radiation system                                                             | Q                 | 11-Dec-23              | 20-Dec-23              | -           |                      |             |                                         | stall new fin tube radiat |
|            | motan new nin tube radiation system                                                               | 0                 | 1-0-20                 | 20-000-20              | 1           |                      |             |                                         | AGI HOW III LUDE IAURI    |

| tivity ID  | Activity Name                                                                                                                       | Original Duration | Start                  | Finish                 |     |                      | Qtr 4, 2023 |             | Qtr 1, 1                                                  |
|------------|-------------------------------------------------------------------------------------------------------------------------------------|-------------------|------------------------|------------------------|-----|----------------------|-------------|-------------|-----------------------------------------------------------|
|            |                                                                                                                                     |                   |                        |                        | Sep | Oct                  | Nov         | Dec         | Jan Fe                                                    |
| C.EXE.ME   | Install new duct mounted hot water reheat coil and air measuring station                                                            | 1                 | 21-Dec-23              | 21-Dec-23              |     |                      |             | I Insta     | all new duct mounted hot wa                               |
|            |                                                                                                                                     |                   |                        |                        | -   |                      |             |             |                                                           |
|            |                                                                                                                                     |                   |                        |                        |     |                      |             |             |                                                           |
| -          |                                                                                                                                     |                   |                        |                        |     |                      |             |             |                                                           |
| -          |                                                                                                                                     |                   |                        |                        | -   |                      |             |             |                                                           |
|            |                                                                                                                                     |                   |                        |                        | -   |                      |             |             |                                                           |
|            | Install new Air Handling Units and return fans                                                                                      | 8                 | 23-Jan-24              | 01-Feb-24              |     |                      |             |             | Install                                                   |
|            |                                                                                                                                     |                   | 16-Jan-24              | 05-Feb-24              |     |                      |             |             | 05-F                                                      |
| G.EXE.EL   | Provice Power to Motorized Damper                                                                                                   | 1                 | 16-Jan-24              | 16-Jan-24              |     |                      |             |             | Provice Power to                                          |
| -          |                                                                                                                                     |                   |                        |                        |     |                      |             |             |                                                           |
|            |                                                                                                                                     |                   |                        |                        |     |                      |             |             |                                                           |
| C.EXE.EL   | Install Fire Alarm System, Devices and Equipment                                                                                    | 10                | 23-Jan-24              | 05-Feb-24              |     | - <del> </del>       |             |             | Inst                                                      |
| FIRST FLOO |                                                                                                                                     |                   | 29-Nov-23              | 14-Feb-24              |     |                      |             |             |                                                           |
|            | NS<br>AL DEMOLITIONS                                                                                                                |                   | 29-Nov-23              | 21-Dec-23<br>05-Dec-23 |     |                      |             |             | ec-23, DEMOLITIONS                                        |
|            | Remove Existing NEMA Disconenct Switch to EF-5                                                                                      |                   | 29-Nov-23              | 29-Nov-23              |     |                      |             |             | NEMA Disconenct Switch to                                 |
|            |                                                                                                                                     |                   |                        |                        |     |                      |             |             |                                                           |
|            |                                                                                                                                     |                   |                        |                        |     |                      |             |             |                                                           |
|            | <ul> <li>Disconnect Power from Existing Fire Smoke Damper (FSD)</li> <li>Remove Fire Alarm System, Devices and Equipment</li> </ul> |                   | 30-Nov-23<br>01-Dec-23 | 30-Nov-23<br>05-Dec-23 | -   |                      |             | 1           | r from Existing Fire Smoke I<br>Iarm System,Devices and E |
|            | AL DEMOLITIONS                                                                                                                      |                   | 06-Dec-23              | 21-Dec-23              |     |                      |             | 1           | ec-23, MECHANICAL DEM                                     |
|            | Remove Existing VAV box and thermostat                                                                                              |                   | 06-Dec-23              | 07-Dec-23              |     |                      |             | Remove Exis | ting VAV box and thermosta                                |
|            |                                                                                                                                     |                   |                        |                        |     |                      |             |             |                                                           |
|            |                                                                                                                                     |                   |                        |                        |     |                      |             |             |                                                           |
| F.DEM.ME   | Remove Duct Mouted Air Measuring Station and Acc.                                                                                   | 2                 | 20-Dec-23              | 21-Dec-23              |     |                      | •           | Rem         | ove Duct Mouted Åir Measu                                 |
| EXECUTION  |                                                                                                                                     |                   | 22-Dec-23              | 14-Feb-24              |     | - <u>-</u>           |             |             |                                                           |
|            | Cordinate with Other Trades                                                                                                         |                   | 22-Dec-23              | 08-Jan-24              |     |                      |             |             | Cordinate with Other                                      |
|            | AL WORKS - Install new VAV box                                                                                                      | 25                | 22-Dec-23              | 30-Jan-24<br>22-Dec-23 |     |                      |             | Inst        | ▼ 30-Jan-<br>all new VAV box                              |
|            | - Install new themostate                                                                                                            | 1                 | 22-Dec-23              | 22-Dec-23              | -   |                      |             |             | all new thermostate                                       |
|            |                                                                                                                                     |                   |                        |                        |     |                      |             |             |                                                           |
|            |                                                                                                                                     |                   |                        |                        |     |                      |             |             |                                                           |
|            |                                                                                                                                     |                   |                        |                        |     |                      |             |             |                                                           |
|            |                                                                                                                                     |                   |                        |                        | -   |                      |             |             |                                                           |
|            |                                                                                                                                     |                   |                        |                        |     | - <del> </del>       |             |             |                                                           |
| 🔲 F.EXE.ME | - Install FSD Dampers                                                                                                               | 3                 | 11-Jan-24              | 16-Jan-24              |     |                      |             |             | Installl FSD Dam                                          |
|            |                                                                                                                                     |                   |                        |                        |     |                      |             |             |                                                           |
|            | Install new BAS system Workstation, Acc, Devices and Equipment                                                                      |                   | 17-Jan-24              | 30-Jan-24<br>14-Feb-24 |     |                      |             |             | Install n                                                 |
|            |                                                                                                                                     | 21                | 17-Jan-24              | 14-FeD-24              |     | <br> -<br> <br> <br> | 1<br>       |             |                                                           |
|            |                                                                                                                                     |                   |                        |                        |     |                      |             |             |                                                           |
|            |                                                                                                                                     |                   |                        |                        |     |                      |             |             |                                                           |
|            | (Install new smoke surge panel                                                                                                      |                   | 31-Jan-24              | 31-Jan-24              | _   |                      |             |             | Install                                                   |
| F.EXE.EL-  | ( Install new BAS west side System Controller for CH3, CH4, CH5                                                                     | 4                 | 31-Jan-24              | 05-Feb-24              |     |                      |             |             | Insta                                                     |

|          | —CPM                                                                                        | I—                  |                  |
|----------|---------------------------------------------------------------------------------------------|---------------------|------------------|
| D        | ENTERPR                                                                                     | 2156                |                  |
| 024      |                                                                                             | Qtr 2,              | 2024             |
|          | Mar                                                                                         | Apr                 | May              |
| er rehe  | at coil and air mea                                                                         | suring station      |                  |
|          |                                                                                             |                     |                  |
|          |                                                                                             |                     |                  |
|          |                                                                                             |                     |                  |
|          |                                                                                             |                     |                  |
|          |                                                                                             |                     |                  |
|          |                                                                                             |                     |                  |
| ew Air H | landling Units and                                                                          | return fans         |                  |
|          | ELECTRICAL WOR                                                                              | KS                  |                  |
| Motoriz  | ed Damper                                                                                   |                     |                  |
|          |                                                                                             |                     |                  |
|          |                                                                                             |                     |                  |
| I Fire A | arm System,Devic                                                                            | es and Equipment    |                  |
|          | -24, FIRST FLOOF                                                                            | 1                   |                  |
|          | -<br>-<br>-<br>-<br>-<br>-<br>-<br>-<br>-<br>-<br>-<br>-<br>-<br>-<br>-<br>-<br>-<br>-<br>- |                     |                  |
|          | 1<br>1<br>1                                                                                 |                     |                  |
| F-5      |                                                                                             |                     |                  |
|          |                                                                                             |                     |                  |
| amper (  | (FSD)                                                                                       |                     |                  |
| uipmer   |                                                                                             |                     |                  |
| LITION   | 1                                                                                           |                     |                  |
|          | 1<br>1<br>1                                                                                 | 1<br>1<br>1         |                  |
|          |                                                                                             |                     |                  |
|          |                                                                                             |                     |                  |
| ing Sta  | tion and Acc.                                                                               |                     |                  |
|          | -24, EXECUTION                                                                              |                     |                  |
| rades    |                                                                                             |                     |                  |
| 4, MEC   | HANICAL WORKS                                                                               |                     |                  |
|          |                                                                                             |                     |                  |
|          | <br> <br>                                                                                   | I<br>I              |                  |
|          |                                                                                             |                     |                  |
|          |                                                                                             |                     |                  |
|          |                                                                                             |                     |                  |
|          |                                                                                             |                     |                  |
|          |                                                                                             |                     |                  |
| ers      | 1<br>1<br>1                                                                                 | 1<br>1<br>1         |                  |
|          |                                                                                             |                     |                  |
|          | system Workstatio                                                                           | 1                   | p ∟quipment      |
|          |                                                                                             |                     |                  |
|          |                                                                                             |                     |                  |
|          |                                                                                             |                     |                  |
|          | ke surge panel                                                                              | 1<br>1<br>1         |                  |
| l new E  | AS west side Syste                                                                          | em Controller for C | H3, CH4, CH5     |
|          |                                                                                             |                     |                  |
|          |                                                                                             | © Ora               | acle Corporation |
|          |                                                                                             |                     |                  |