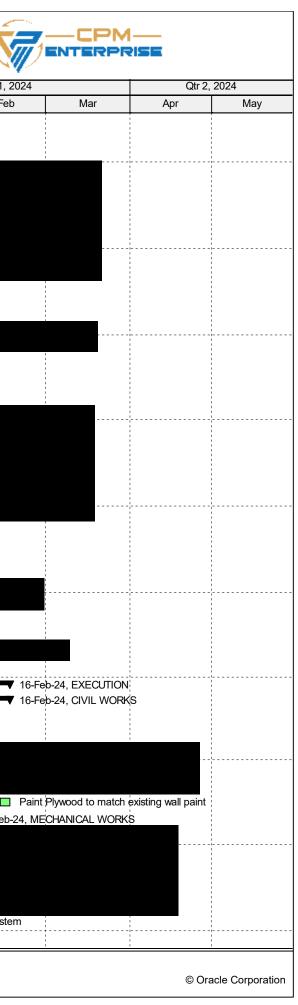

| ID         | Activity Name                                                                                     | Original Duration | Start                  | Finish                 |             |                      | Qtr 4, 2023 |                                         |                           |
|------------|---------------------------------------------------------------------------------------------------|-------------------|------------------------|------------------------|-------------|----------------------|-------------|-----------------------------------------|---------------------------|
|            |                                                                                                   |                   |                        |                        | Sep         | Oct                  | Nov         | Dec                                     | Jan                       |
|            |                                                                                                   |                   | 26-Oct-23              | 09-Nov-23              |             |                      |             | 3, ELECTRICAL D                         |                           |
|            | Remove Existing NEMA Disconnect Switch<br>Remove Existing Magnetic Motor Starter AC-3             |                   | 26-Oct-23<br>27-Oct-23 | 26-Oct-23<br>27-Oct-23 | -           | 1 1                  | -           | NEMA Disconnect                         | 1                         |
| C.DEWI.EL- |                                                                                                   | I                 | 27-001-23              | 27-00-23               | -           |                      |             |                                         |                           |
|            |                                                                                                   |                   |                        |                        | -           |                      |             |                                         |                           |
|            |                                                                                                   |                   |                        |                        | -           |                      |             |                                         |                           |
|            |                                                                                                   |                   |                        |                        | -           |                      |             |                                         |                           |
|            | Remove Existing Power and Conduit for Fan RF-3           Rremove Existing Pnematic Control Panels |                   | 03-Nov-23              | 03-Nov-23<br>03-Nov-23 | -           |                      |             | sting Power and Co<br>sting Pnematic Co | onduit for Fan RF-3       |
| C.DEM.EL-  | Remove Existing Phematic Control Panels                                                           | I                 | 03-Nov-23              | 03-1107-23             |             |                      | Riemove Exi | sting Phematic Co                       |                           |
| C.DEM.EL-  | Remove Fire Alarm System, Devices and Equipment                                                   | 3                 | 07-Nov-23              | 09-Nov-23              |             |                      | Remove      | Fire Alarm System                       | , Devices and Equipme     |
|            | L DEMOLITIONS                                                                                     |                   | 13-Nov-23              | 28-Nov-23              |             |                      |             |                                         | CHANICAL DEMOLITIC        |
| C.DEM.ME   | Remove Air Handling Units & Return Fans                                                           | 3                 | 13-Nov-23              | 15-Nov-23              |             |                      | Remo        | ove Air Handling Ur                     | nits & Retum Fans         |
|            |                                                                                                   |                   |                        |                        |             |                      |             |                                         |                           |
|            |                                                                                                   |                   |                        |                        |             |                      |             |                                         |                           |
|            |                                                                                                   |                   |                        |                        |             |                      |             |                                         |                           |
|            |                                                                                                   |                   |                        |                        |             |                      |             |                                         |                           |
|            | Remove Existing VAV box and thermostat<br>Remove inlet and outlet duct connections                |                   | 22-Nov-23<br>24-Nov-23 | 22-Nov-23<br>24-Nov-23 |             |                      |             |                                         | W box and thermostat      |
|            | Remove Inlet and outlet duct connections Remove VAV reheat coil piping                            |                   | 24-Nov-23              | 24-Nov-23              |             |                      |             | Remove VAV rehe                         | outlet duct connection    |
|            |                                                                                                   |                   |                        |                        |             |                      |             |                                         |                           |
| CIVIL DEMO | LITIONS                                                                                           | 14                | 22-Nov-23              | 12-Dec-23              |             |                      |             | 12-Dec                                  | -23, CIVIL DEMOLITIC      |
|            | Remove Existing Equipment Raised Slabs                                                            |                   | 22-Nov-23              | 27-Nov-23              |             |                      |             |                                         | g Equipment Raised \$l    |
|            |                                                                                                   |                   | an 199                 |                        |             |                      |             | Ask set                                 |                           |
|            | Asbestos Abatement                                                                                |                   | 29-Nov-23<br>28-Nov-23 | 12-Dec-23<br>16-Feb-24 |             |                      |             | Aspesto                                 | os Abatement              |
|            | (S                                                                                                |                   | 28-Nov-23              | 16-Feb-24              |             |                      |             |                                         |                           |
| _          | Install new AHU raised Slab                                                                       |                   | 28-Nov-23              | 11-Dec-23              |             |                      | İ           |                                         | ewAHU raised Slab         |
| C.EXE.CV-  | Install new Transformer Raised Slab                                                               | 10                | 28-Nov-23              | 11-Dec-23              | _           |                      |             | install ne                              | ew Transformer Raised     |
|            |                                                                                                   |                   |                        |                        | <br>   <br> |                      |             |                                         |                           |
| C.EXE.CV-  | Paint Plywood to match existing wall paint                                                        | 4                 | 13-Feb-24              | 16-Feb-24              | -           |                      |             | 1                                       |                           |
|            |                                                                                                   |                   | 11-Dec-23              | 01-Feb-24              |             |                      |             |                                         |                           |
|            |                                                                                                   |                   |                        |                        |             | <br> <br> <br> <br>+ |             |                                         |                           |
|            |                                                                                                   |                   |                        |                        | _           |                      |             |                                         |                           |
|            |                                                                                                   |                   |                        |                        |             |                      |             |                                         |                           |
|            | Install new fin tube radiation system                                                             | Q                 | 11-Dec-23              | 20-Dec-23              | -           |                      |             |                                         | stall new fin tube radiat |
|            | motan new nin tube radiation system                                                               | 0                 | 1-0-20                 | 20-000-20              | 1           |                      |             |                                         | AGI HOW III LUDE IAURI    |

| tivity ID  | Activity Name                                                                                                                       | Original Duration | Start                  | Finish                 |     |                      | Qtr 4, 2023 |             | Qtr 1, 1                                                  |
|------------|-------------------------------------------------------------------------------------------------------------------------------------|-------------------|------------------------|------------------------|-----|----------------------|-------------|-------------|-----------------------------------------------------------|
|            |                                                                                                                                     |                   |                        |                        | Sep | Oct                  | Nov         | Dec         | Jan Fe                                                    |
| C.EXE.ME   | Install new duct mounted hot water reheat coil and air measuring station                                                            | 1                 | 21-Dec-23              | 21-Dec-23              |     |                      |             | I Insta     | all new duct mounted hot wa                               |
|            |                                                                                                                                     |                   |                        |                        | -   |                      |             |             |                                                           |
|            |                                                                                                                                     |                   |                        |                        |     |                      |             |             |                                                           |
| -          |                                                                                                                                     |                   |                        |                        |     |                      |             |             |                                                           |
| -          |                                                                                                                                     |                   |                        |                        | -   |                      |             |             |                                                           |
|            |                                                                                                                                     |                   |                        |                        | -   |                      |             |             |                                                           |
|            | Install new Air Handling Units and return fans                                                                                      | 8                 | 23-Jan-24              | 01-Feb-24              |     |                      |             |             | Install                                                   |
|            |                                                                                                                                     |                   | 16-Jan-24              | 05-Feb-24              |     |                      |             |             | 05-F                                                      |
| G.EXE.EL   | Provice Power to Motorized Damper                                                                                                   | 1                 | 16-Jan-24              | 16-Jan-24              |     |                      |             |             | Provice Power to                                          |
| -          |                                                                                                                                     |                   |                        |                        |     |                      |             |             |                                                           |
|            |                                                                                                                                     |                   |                        |                        |     |                      |             |             |                                                           |
| C.EXE.EL   | Install Fire Alarm System, Devices and Equipment                                                                                    | 10                | 23-Jan-24              | 05-Feb-24              |     | - <del> </del>       |             |             | Inst                                                      |
| FIRST FLOO |                                                                                                                                     |                   | 29-Nov-23              | 14-Feb-24              |     |                      |             |             |                                                           |
|            | NS<br>AL DEMOLITIONS                                                                                                                |                   | 29-Nov-23              | 21-Dec-23<br>05-Dec-23 |     |                      |             |             | ec-23, DEMOLITIONS                                        |
|            | Remove Existing NEMA Disconenct Switch to EF-5                                                                                      |                   | 29-Nov-23              | 29-Nov-23              |     |                      |             |             | NEMA Disconenct Switch to                                 |
|            |                                                                                                                                     |                   |                        |                        |     |                      |             |             |                                                           |
|            |                                                                                                                                     |                   |                        |                        |     |                      |             |             |                                                           |
|            | <ul> <li>Disconnect Power from Existing Fire Smoke Damper (FSD)</li> <li>Remove Fire Alarm System, Devices and Equipment</li> </ul> |                   | 30-Nov-23<br>01-Dec-23 | 30-Nov-23<br>05-Dec-23 | -   |                      |             | 1           | r from Existing Fire Smoke I<br>Iarm System,Devices and E |
|            | AL DEMOLITIONS                                                                                                                      |                   | 06-Dec-23              | 21-Dec-23              |     |                      |             | 1           | ec-23, MECHANICAL DEM                                     |
|            | Remove Existing VAV box and thermostat                                                                                              |                   | 06-Dec-23              | 07-Dec-23              |     |                      |             | Remove Exis | ting VAV box and thermosta                                |
|            |                                                                                                                                     |                   |                        |                        |     |                      |             |             |                                                           |
|            |                                                                                                                                     |                   |                        |                        |     |                      |             |             |                                                           |
| F.DEM.ME   | Remove Duct Mouted Air Measuring Station and Acc.                                                                                   | 2                 | 20-Dec-23              | 21-Dec-23              |     |                      | •           | Rem         | ove Duct Mouted Åir Measu                                 |
| EXECUTION  |                                                                                                                                     |                   | 22-Dec-23              | 14-Feb-24              |     | - <u>-</u>           |             |             |                                                           |
|            | Cordinate with Other Trades                                                                                                         |                   | 22-Dec-23              | 08-Jan-24              |     |                      |             |             | Cordinate with Other                                      |
|            | AL WORKS - Install new VAV box                                                                                                      | 25                | 22-Dec-23              | 30-Jan-24<br>22-Dec-23 |     |                      |             | Inst        | ▼ 30-Jan-<br>all new VAV box                              |
|            | - Install new themostate                                                                                                            | 1                 | 22-Dec-23              | 22-Dec-23              | -   |                      |             |             | all new thermostate                                       |
|            |                                                                                                                                     |                   |                        |                        |     |                      |             |             |                                                           |
|            |                                                                                                                                     |                   |                        |                        |     |                      |             |             |                                                           |
|            |                                                                                                                                     |                   |                        |                        |     |                      |             |             |                                                           |
|            |                                                                                                                                     |                   |                        |                        | -   |                      |             |             |                                                           |
|            |                                                                                                                                     |                   |                        |                        |     | - <del> </del>       |             |             |                                                           |
| 🔲 F.EXE.ME | - Install FSD Dampers                                                                                                               | 3                 | 11-Jan-24              | 16-Jan-24              |     |                      |             |             | Installl FSD Dam                                          |
|            |                                                                                                                                     |                   |                        |                        |     |                      |             |             |                                                           |
|            | Install new BAS system Workstation, Acc, Devices and Equipment                                                                      |                   | 17-Jan-24              | 30-Jan-24<br>14-Feb-24 |     |                      |             |             | Install n                                                 |
|            |                                                                                                                                     | 21                | 17-Jan-24              | 14-FeD-24              |     | <br> -<br> <br> <br> | 1<br>       |             |                                                           |
|            |                                                                                                                                     |                   |                        |                        |     |                      |             |             |                                                           |
|            |                                                                                                                                     |                   |                        |                        |     |                      |             |             |                                                           |
|            | (Install new smoke surge panel                                                                                                      |                   | 31-Jan-24              | 31-Jan-24              | _   |                      |             |             | Install                                                   |
| F.EXE.EL-  | ( Install new BAS west side System Controller for CH3, CH4, CH5                                                                     | 4                 | 31-Jan-24              | 05-Feb-24              |     |                      |             |             | Insta                                                     |

|          | —CPM                                                                                        | I—                  |                  |
|----------|---------------------------------------------------------------------------------------------|---------------------|------------------|
| D        | ENTERPR                                                                                     | 2156                |                  |
| 024      |                                                                                             | Qtr 2,              | 2024             |
|          | Mar                                                                                         | Apr                 | May              |
| er rehe  | at coil and air mea                                                                         | suring station      |                  |
|          |                                                                                             |                     |                  |
|          |                                                                                             |                     |                  |
|          |                                                                                             |                     |                  |
|          |                                                                                             |                     |                  |
|          |                                                                                             |                     |                  |
|          |                                                                                             |                     |                  |
| ew Air H | landling Units and                                                                          | return fans         |                  |
|          | ELECTRICAL WOR                                                                              | KS                  |                  |
| Motoriz  | ed Damper                                                                                   |                     |                  |
|          |                                                                                             |                     |                  |
|          |                                                                                             |                     |                  |
| I Fire A | arm System,Devic                                                                            | es and Equipment    |                  |
|          | -24, FIRST FLOOF                                                                            | 1                   |                  |
|          | -<br>-<br>-<br>-<br>-<br>-<br>-<br>-<br>-<br>-<br>-<br>-<br>-<br>-<br>-<br>-<br>-<br>-<br>- |                     |                  |
|          | 1<br>1<br>1                                                                                 |                     |                  |
| F-5      |                                                                                             |                     |                  |
|          |                                                                                             |                     |                  |
| amper (  | (FSD)                                                                                       |                     |                  |
| uipmer   |                                                                                             |                     |                  |
| LITION   | 1                                                                                           |                     |                  |
|          | 1<br>1<br>1                                                                                 | 1<br>1<br>1         |                  |
|          |                                                                                             |                     |                  |
|          |                                                                                             |                     |                  |
| ing Sta  | tion and Acc.                                                                               |                     |                  |
|          | -24, EXECUTION                                                                              |                     |                  |
| rades    |                                                                                             |                     |                  |
| 4, MEC   | HANICAL WORKS                                                                               |                     |                  |
|          |                                                                                             |                     |                  |
|          | <br> <br>                                                                                   | I<br>I              |                  |
|          |                                                                                             |                     |                  |
|          |                                                                                             |                     |                  |
|          |                                                                                             |                     |                  |
|          |                                                                                             |                     |                  |
|          |                                                                                             |                     |                  |
| ers      | 1<br>1<br>1                                                                                 | 1<br>1<br>1         |                  |
|          |                                                                                             |                     |                  |
|          | system Workstatio                                                                           | 1                   | p ∟quipment      |
|          |                                                                                             |                     |                  |
|          |                                                                                             |                     |                  |
|          |                                                                                             |                     |                  |
|          | ke surge panel                                                                              | 1<br>1<br>1         |                  |
| l new E  | AS west side Syste                                                                          | em Controller for C | H3, CH4, CH5     |
|          |                                                                                             |                     |                  |
|          |                                                                                             | © Ora               | acle Corporation |
|          |                                                                                             |                     |                  |