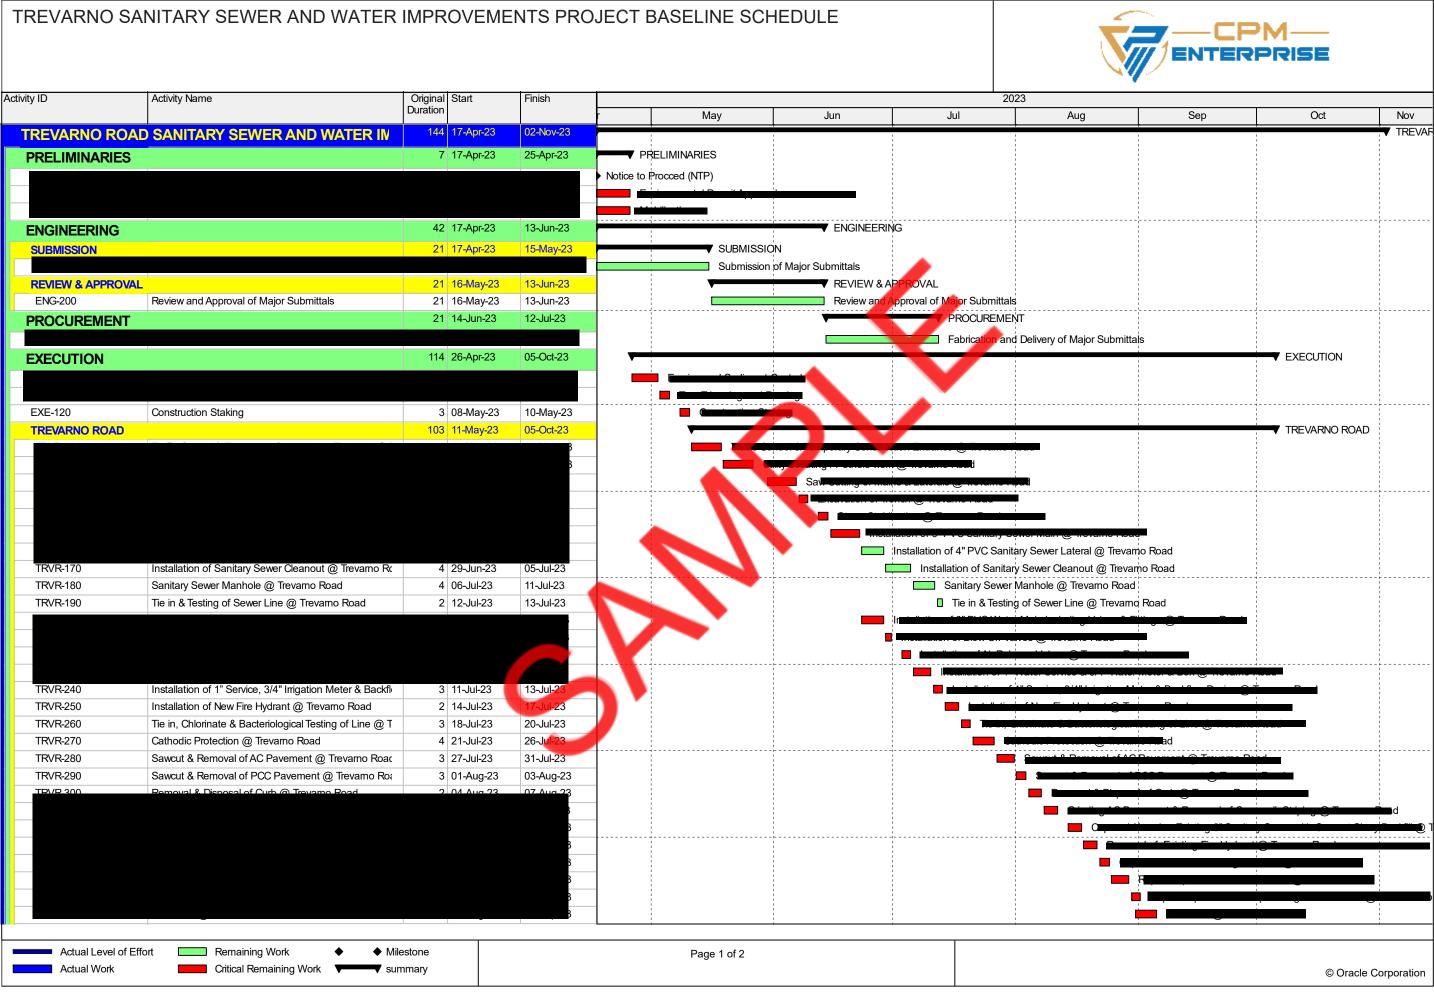

## TREVARNO SANITARY SEWER AND WATER IMPROVEMENTS PROJECT BASELINE SCHEDULE

| / ID         | Activity Name                                          | Original Start | Finish    |     | 2023 |                 |                              |                                |         |  |
|--------------|--------------------------------------------------------|----------------|-----------|-----|------|-----------------|------------------------------|--------------------------------|---------|--|
|              |                                                        | Duration       |           | r   | Мау  | Jun             | Jul                          | Aug                            |         |  |
|              |                                                        |                |           |     | ,    |                 |                              |                                |         |  |
|              |                                                        |                | 8         |     |      |                 |                              |                                |         |  |
|              |                                                        |                | 8         |     |      |                 |                              |                                |         |  |
| TRVR-410     | Stripe, Marking & Signs @ Trevarno Road                | 5 28-Sep-23    | 04-Oct-23 |     |      |                 |                              |                                |         |  |
| TRVR-420     | Installation of Stop Bar @ Trevarno Road               | 3 28-Sep-23    | 02-Oct-23 |     |      |                 |                              |                                |         |  |
| TRVR-430     | Installation of Truncated Dome Panel @ Trevamo Roa     | 3 03-Oct-23    | 05-Oct-23 |     |      |                 |                              |                                |         |  |
| FIRST STREET |                                                        | 76 07-Jun-23   | 22-Sep-23 |     |      | V               |                              |                                | _       |  |
| FSTR-100     | Traffic Control & Temporary Construction Entrance @ I  | 3 07-Jun-23    | 09-Jun-23 |     |      | Traffic Control | & Temporary Construction I   | Entrance @ First Street        |         |  |
| ESTD 110     | Litility Locating / Patholo work @ First Street        | 2 12 Jun 22    | 14 Jun 23 |     |      | 🔲 Utility Loc   | ating / Pothole work @ First | t Street                       |         |  |
|              |                                                        |                |           |     |      | 🔲 Saw           | Cutting of Mains & Laterals  | @ First Street                 |         |  |
|              |                                                        |                |           |     |      | 📃 🗖             | cavation of Trench @ First   | Street                         |         |  |
| F31K-140     |                                                        | 3 23-Jun-23    | 27-Jun-25 |     |      |                 | Stone Stablization @ Firs    | st Street                      |         |  |
| FSTR-150     | Installation of 8" PVC Sanitary Sewer Main @ First Str | 6 28-Jun-23    | 06-Jul-23 |     |      |                 | Installation of 8"           | VC Sanitary Sewer Main @       | First { |  |
| FSTR-160     | Sanitary Sewer Manhole @ First Street                  | 4 07-Jul-23    | 12-Jul-23 |     |      |                 |                              | wer Manhole @ First Street     |         |  |
|              |                                                        |                |           |     |      |                 | Tie in &                     | Testing of Sewer Line @ Fin    | st Stre |  |
|              |                                                        |                |           |     |      |                 | Installation of              | of 8" PVC Water Main Includ    | ing Va  |  |
|              |                                                        |                |           |     |      |                 | 🥒 🛯 Tie in, Chl              | orinate & Bacteriological Test | ting of |  |
| FSTR-200     | Cathodic Protection @ First Street                     | 4 18-Jul-23    | 21-Jul-23 |     |      |                 | 📃 🗖 Cath                     | nodic Protection @ First Stre  | et      |  |
| FSTR-210     | Sawcut & Removal of AC Pavement @ First Street         | 3 24-Jul-23    | 26-Jul-23 |     |      |                 |                              | Sawcut & Removal of AC Pa      | avęme   |  |
| FSTR-220     | Removal & Disposal of Driveway & Sidewalk @ First Si   | 3 27-Jul-23    | 31-Jul-23 |     |      |                 |                              | Removal & Disposal of          | Drivev  |  |
|              |                                                        |                |           |     |      |                 |                              | Removal of Existing            | , Wate  |  |
|              |                                                        |                |           |     |      |                 |                              | Repair/Replace                 | 1       |  |
| 0111200      | nopann opiaco Landocapo a migation comoco (a, i m      | 0 10 10 20     | 117 49 20 |     |      |                 |                              | Repair/Rep                     |         |  |
| FSTR-260     | Driveway & Sidewalk @ First Street                     | 3 15-Aug-23    | 17-Aug-23 | _   |      |                 |                              | Driveway                       | y & Sir |  |
| FSTR-270     | Aggregate Base @ First Street                          | 4 18-Aug-23    | 23-Aug-23 | - ( |      |                 |                              | Ag                             |         |  |
| FSTR-280     | Asphalt Concrete @ First Street                        | 7 24-Aug-23    | 01-Sep-23 |     |      |                 |                              |                                | Ξ Α     |  |
| FSTR-290     | Slurry Seal @ First Street                             | 5 05-Sep-23    | 11-Sep-23 |     |      |                 |                              |                                |         |  |
| FSTR-300     | Stripe, Marking & Signs @ First Street                 | 5 12-Sep-23    | 18-Sep-23 |     |      |                 |                              |                                |         |  |
| FSTR-310     | Installation of Stop Bar @ First Street                | 2 19-Sep-23    | 20-Sep-23 |     |      |                 |                              |                                |         |  |
| FSTR-320     | Installation of Truncated Dome Panel @ First Street    | 2 21-Sep-23    | 22-Sep-23 |     |      |                 |                              |                                |         |  |
| LOSE OUT     |                                                        | 19 05-Oct-23   | 02-Nov-23 |     |      |                 |                              |                                |         |  |
|              |                                                        |                |           |     |      |                 |                              |                                |         |  |
| ~            |                                                        |                |           |     |      |                 |                              |                                |         |  |
|              |                                                        |                |           |     |      |                 |                              |                                |         |  |
|              |                                                        |                |           |     |      |                 |                              |                                |         |  |
|              |                                                        |                |           |     |      |                 |                              | 1                              |         |  |
|              |                                                        |                |           |     |      |                 |                              |                                |         |  |
|              |                                                        |                |           |     |      |                 |                              |                                |         |  |