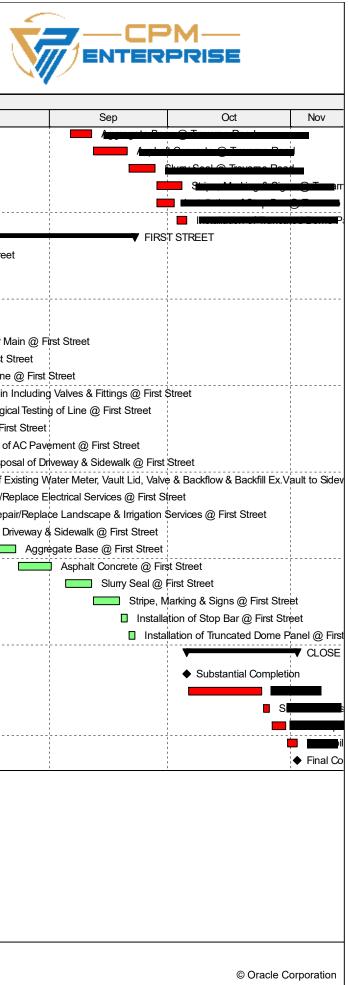

## TREVARNO SANITARY SEWER AND WATER IMPROVEMENTS PROJECT BASELINE SCHEDULE

| / ID         | Activity Name                                          | Original Start | Finish    |     | 2023 |                 |                              |                                |         |  |
|--------------|--------------------------------------------------------|----------------|-----------|-----|------|-----------------|------------------------------|--------------------------------|---------|--|
|              |                                                        | Duration       |           | r   | Мау  | Jun             | Jul                          | Aug                            |         |  |
|              |                                                        |                |           |     | ,    |                 |                              |                                |         |  |
|              |                                                        |                | 8         |     |      |                 |                              |                                |         |  |
|              |                                                        |                | 8         |     |      |                 |                              |                                |         |  |
| TRVR-410     | Stripe, Marking & Signs @ Trevarno Road                | 5 28-Sep-23    | 04-Oct-23 |     |      |                 |                              |                                |         |  |
| TRVR-420     | Installation of Stop Bar @ Trevarno Road               | 3 28-Sep-23    | 02-Oct-23 |     |      |                 |                              |                                |         |  |
| TRVR-430     | Installation of Truncated Dome Panel @ Trevamo Roa     | 3 03-Oct-23    | 05-Oct-23 |     |      |                 |                              |                                |         |  |
| FIRST STREET |                                                        | 76 07-Jun-23   | 22-Sep-23 |     |      | V               |                              |                                | _       |  |
| FSTR-100     | Traffic Control & Temporary Construction Entrance @ I  | 3 07-Jun-23    | 09-Jun-23 |     |      | Traffic Control | & Temporary Construction I   | Entrance @ First Street        |         |  |
| ESTD 110     | Litility Locating / Patholo work @ First Street        | 2 12 Jun 22    | 14 Jun 23 |     |      | 🔲 Utility Loc   | ating / Pothole work @ First | t Street                       |         |  |
|              |                                                        |                |           |     |      | 🔲 Saw           | Cutting of Mains & Laterals  | @ First Street                 |         |  |
|              |                                                        |                |           |     |      | 📃 🗖             | cavation of Trench @ First   | Street                         |         |  |
| F31K-140     |                                                        | 3 23-Jun-23    | 27-Jun-25 |     |      |                 | Stone Stablization @ Firs    | st Street                      |         |  |
| FSTR-150     | Installation of 8" PVC Sanitary Sewer Main @ First Str | 6 28-Jun-23    | 06-Jul-23 |     |      |                 | Installation of 8"           | VC Sanitary Sewer Main @       | First { |  |
| FSTR-160     | Sanitary Sewer Manhole @ First Street                  | 4 07-Jul-23    | 12-Jul-23 |     |      |                 |                              | wer Manhole @ First Street     |         |  |
|              |                                                        |                |           |     |      |                 | Tie in &                     | Testing of Sewer Line @ Fin    | st Stre |  |
|              |                                                        |                |           |     |      |                 | Installation of              | of 8" PVC Water Main Includ    | ing Va  |  |
|              |                                                        |                |           |     |      |                 | 🥒 🛯 Tie in, Chl              | orinate & Bacteriological Test | ting of |  |
| FSTR-200     | Cathodic Protection @ First Street                     | 4 18-Jul-23    | 21-Jul-23 |     |      |                 | 📃 🗖 Cath                     | nodic Protection @ First Stre  | et      |  |
| FSTR-210     | Sawcut & Removal of AC Pavement @ First Street         | 3 24-Jul-23    | 26-Jul-23 |     |      |                 |                              | Sawcut & Removal of AC Pa      | avęme   |  |
| FSTR-220     | Removal & Disposal of Driveway & Sidewalk @ First Si   | 3 27-Jul-23    | 31-Jul-23 |     |      |                 |                              | Removal & Disposal of          | Drivev  |  |
|              |                                                        |                |           |     |      |                 |                              | Removal of Existing            | , Wate  |  |
|              |                                                        |                |           |     |      |                 |                              | Repair/Replace                 | 1       |  |
| 0111200      | nopann opiaco Landocapo a migation comoco (a, i m      | 0 10 10 20     | 117 49 20 |     |      |                 |                              | Repair/Rep                     |         |  |
| FSTR-260     | Driveway & Sidewalk @ First Street                     | 3 15-Aug-23    | 17-Aug-23 | _   |      |                 |                              | Driveway                       | y & Sir |  |
| FSTR-270     | Aggregate Base @ First Street                          | 4 18-Aug-23    | 23-Aug-23 | - ( |      |                 |                              | Ag                             |         |  |
| FSTR-280     | Asphalt Concrete @ First Street                        | 7 24-Aug-23    | 01-Sep-23 |     |      |                 |                              |                                | Ξ Α     |  |
| FSTR-290     | Slurry Seal @ First Street                             | 5 05-Sep-23    | 11-Sep-23 |     |      |                 |                              |                                |         |  |
| FSTR-300     | Stripe, Marking & Signs @ First Street                 | 5 12-Sep-23    | 18-Sep-23 |     |      |                 |                              |                                |         |  |
| FSTR-310     | Installation of Stop Bar @ First Street                | 2 19-Sep-23    | 20-Sep-23 |     |      |                 |                              |                                |         |  |
| FSTR-320     | Installation of Truncated Dome Panel @ First Street    | 2 21-Sep-23    | 22-Sep-23 |     |      |                 |                              |                                |         |  |
| LOSE OUT     |                                                        | 19 05-Oct-23   | 02-Nov-23 |     |      |                 |                              |                                |         |  |
|              |                                                        |                |           |     |      |                 |                              |                                |         |  |
| ~            |                                                        |                |           |     |      |                 |                              |                                |         |  |
|              |                                                        |                |           |     |      |                 |                              |                                |         |  |
|              |                                                        |                |           |     |      |                 |                              |                                |         |  |
|              |                                                        |                |           |     |      |                 |                              | 1                              |         |  |
|              |                                                        |                |           |     |      |                 |                              |                                |         |  |
|              |                                                        |                |           |     |      |                 |                              |                                |         |  |