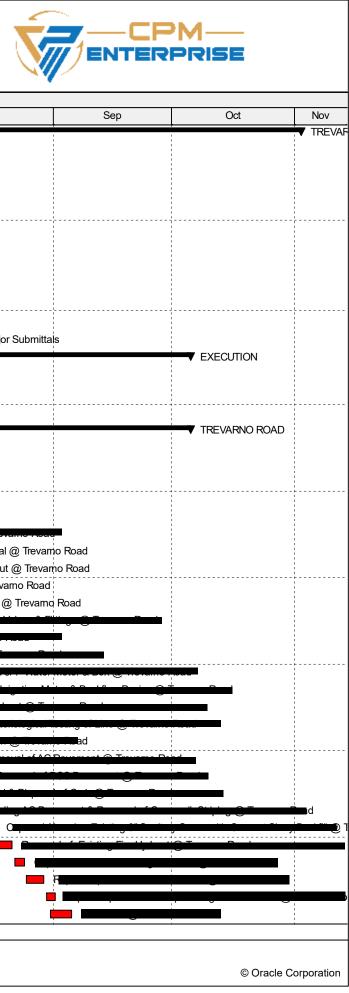

## TREVARNO SANITARY SEWER AND WATER IMPROVEMENTS PROJECT BASELINE SCHEDULE

| / ID         | Activity Name                                          | Original Start | Finish    |     | 2023 |                 |                              |                                |         |  |
|--------------|--------------------------------------------------------|----------------|-----------|-----|------|-----------------|------------------------------|--------------------------------|---------|--|
|              |                                                        | Duration       |           | r   | Мау  | Jun             | Jul                          | Aug                            |         |  |
|              |                                                        |                |           |     | ,    |                 |                              |                                |         |  |
|              |                                                        |                | 8         |     |      |                 |                              |                                |         |  |
|              |                                                        |                | 8         |     |      |                 |                              |                                |         |  |
| TRVR-410     | Stripe, Marking & Signs @ Trevarno Road                | 5 28-Sep-23    | 04-Oct-23 |     |      |                 |                              |                                |         |  |
| TRVR-420     | Installation of Stop Bar @ Trevarno Road               | 3 28-Sep-23    | 02-Oct-23 |     |      |                 |                              |                                |         |  |
| TRVR-430     | Installation of Truncated Dome Panel @ Trevamo Roa     | 3 03-Oct-23    | 05-Oct-23 |     |      |                 |                              |                                |         |  |
| FIRST STREET |                                                        | 76 07-Jun-23   | 22-Sep-23 |     |      | V               |                              |                                | _       |  |
| FSTR-100     | Traffic Control & Temporary Construction Entrance @ I  | 3 07-Jun-23    | 09-Jun-23 |     |      | Traffic Control | & Temporary Construction I   | Entrance @ First Street        |         |  |
| ESTD 110     | Litility Locating / Patholo work @ First Street        | 2 12 Jun 22    | 14 Jun 23 |     |      | 🔲 Utility Loc   | ating / Pothole work @ First | t Street                       |         |  |
|              |                                                        |                |           |     |      | 🔲 Saw           | Cutting of Mains & Laterals  | @ First Street                 |         |  |
|              |                                                        |                |           |     |      | 📃 🗖             | cavation of Trench @ First   | Street                         |         |  |
| F31K-140     |                                                        | 3 23-Jun-23    | 27-Jun-25 |     |      |                 | Stone Stablization @ Firs    | st Street                      |         |  |
| FSTR-150     | Installation of 8" PVC Sanitary Sewer Main @ First Str | 6 28-Jun-23    | 06-Jul-23 |     |      |                 | Installation of 8"           | VC Sanitary Sewer Main @       | First { |  |
| FSTR-160     | Sanitary Sewer Manhole @ First Street                  | 4 07-Jul-23    | 12-Jul-23 |     |      |                 |                              | wer Manhole @ First Street     |         |  |
|              |                                                        |                |           |     |      |                 | Tie in &                     | Testing of Sewer Line @ Fin    | st Stre |  |
|              |                                                        |                |           |     |      |                 | Installation of              | of 8" PVC Water Main Includ    | ing Va  |  |
|              |                                                        |                |           |     |      |                 | 🥒 🛯 Tie in, Chl              | orinate & Bacteriological Test | ting of |  |
| FSTR-200     | Cathodic Protection @ First Street                     | 4 18-Jul-23    | 21-Jul-23 |     |      |                 | 📃 🗖 Cath                     | nodic Protection @ First Stre  | et      |  |
| FSTR-210     | Sawcut & Removal of AC Pavement @ First Street         | 3 24-Jul-23    | 26-Jul-23 |     |      |                 |                              | Sawcut & Removal of AC Pa      | avęme   |  |
| FSTR-220     | Removal & Disposal of Driveway & Sidewalk @ First Si   | 3 27-Jul-23    | 31-Jul-23 |     |      |                 |                              | Removal & Disposal of          | Drivev  |  |
|              |                                                        |                |           |     |      |                 |                              | Removal of Existing            | , Wate  |  |
|              |                                                        |                |           |     |      |                 |                              | Repair/Replace                 | 1       |  |
| 0111200      | nopann opiaco Landocapo a migation comoco (a, i m      | 0 10 10 20     | 117 49 20 |     |      |                 |                              | Repair/Rep                     |         |  |
| FSTR-260     | Driveway & Sidewalk @ First Street                     | 3 15-Aug-23    | 17-Aug-23 | _   |      |                 |                              | Driveway                       | y & Sir |  |
| FSTR-270     | Aggregate Base @ First Street                          | 4 18-Aug-23    | 23-Aug-23 | - ( |      |                 |                              | Ag                             |         |  |
| FSTR-280     | Asphalt Concrete @ First Street                        | 7 24-Aug-23    | 01-Sep-23 |     |      |                 |                              |                                | Ξ Α     |  |
| FSTR-290     | Slurry Seal @ First Street                             | 5 05-Sep-23    | 11-Sep-23 |     |      |                 |                              |                                |         |  |
| FSTR-300     | Stripe, Marking & Signs @ First Street                 | 5 12-Sep-23    | 18-Sep-23 |     |      |                 |                              |                                |         |  |
| FSTR-310     | Installation of Stop Bar @ First Street                | 2 19-Sep-23    | 20-Sep-23 |     |      |                 |                              |                                |         |  |
| FSTR-320     | Installation of Truncated Dome Panel @ First Street    | 2 21-Sep-23    | 22-Sep-23 |     |      |                 |                              |                                |         |  |
| LOSE OUT     |                                                        | 19 05-Oct-23   | 02-Nov-23 |     |      |                 |                              |                                |         |  |
|              |                                                        |                |           |     |      |                 |                              |                                |         |  |
| ~            |                                                        |                |           |     |      |                 |                              |                                |         |  |
|              |                                                        |                |           |     |      |                 |                              |                                |         |  |
|              |                                                        |                |           |     |      |                 |                              |                                |         |  |
|              |                                                        |                |           |     |      |                 |                              | 1                              |         |  |
|              |                                                        |                |           |     |      |                 |                              |                                |         |  |
|              |                                                        |                |           |     |      |                 |                              |                                |         |  |