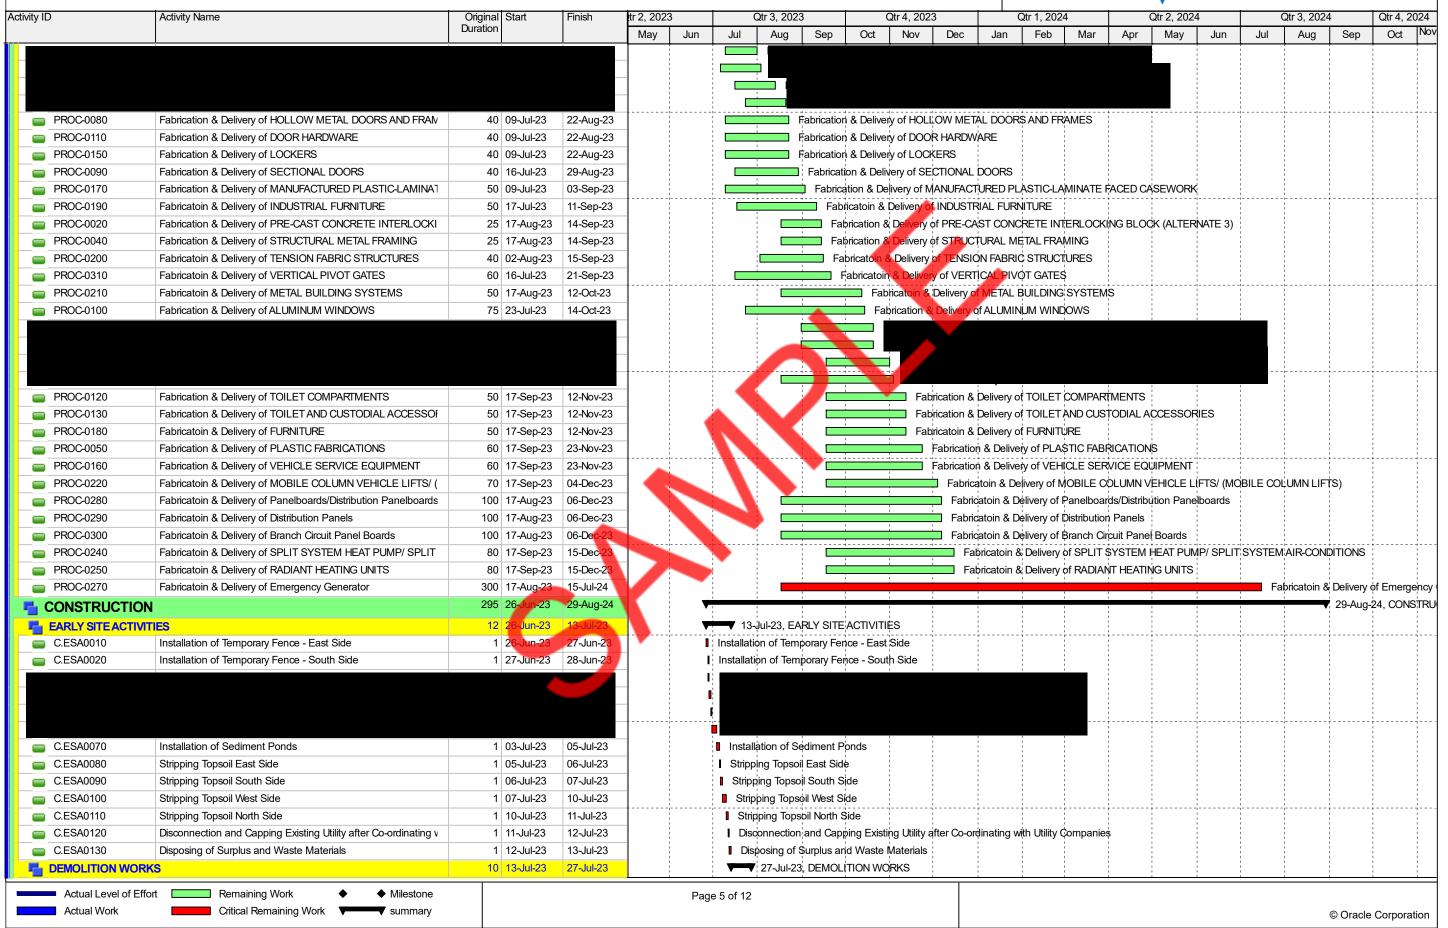

|              | Activity Name                                            | Original   Start | Finish    | tr 2, 2023 | )   | (                | Qtr 3, 20 | )23         | C.          | Qtr 4, 2023 | )         |                 | Qtr 1, 202   | 24            |                | Qtr 2, 20 | 24         |                | Qtr 3, 20    | 24         | Qtr 4            |
|--------------|----------------------------------------------------------|------------------|-----------|------------|-----|------------------|-----------|-------------|-------------|-------------|-----------|-----------------|--------------|---------------|----------------|-----------|------------|----------------|--------------|------------|------------------|
|              |                                                          | Duration         |           | May        | Jun | Jul              | Aug       | Sep         | Oct         | Nov         | Dec       | Jan             | Feb          | Mar           | Apr            | May       | Jun        | Jul            | Aug          | Sep        | Oct              |
|              |                                                          |                  |           |            |     |                  |           | '           | l l         |             |           |                 |              |               | '              | ,         |            |                |              |            | -                |
|              |                                                          |                  |           |            |     | 1<br>1<br>1      |           |             |             |             |           |                 |              |               |                |           |            |                |              | 1          |                  |
|              |                                                          |                  |           |            |     | ;<br>!<br>!      |           |             |             |             |           |                 |              |               |                |           |            |                |              |            | · <del>†</del> · |
|              |                                                          |                  |           |            |     | <br>             |           |             |             |             |           |                 |              |               |                |           |            |                |              |            | -                |
| ■ E.R&A-0730 | Review & Approval of Switch gear Submittal               | 14 02-Aug-23     | 17-Aug-23 |            |     | <br> -<br>       |           | Review & Ap | proval of   | Switch ge   | ar Submit | tal             | 1            | 1             | 1              |           | 1          | 1              |              | i<br>I     |                  |
| E.R&A-0740   | Review & Approval of Automatic Transfer switch Submittal | 14 02-Aug-23     | _         |            |     | <br>             |           | Review & Ap |             |             |           |                 | Submittal    | 1             |                |           |            | 1              |              | 1          | -                |
| E.R&A-0750   | Review & Approval of Emergency Generator Submittal       | 14 02-Aug-23     | -         |            |     | <br>             | 1         | Review & Ap | í i         | 1           |           | 1               | 1            |               | į              |           |            |                |              | i<br>!     |                  |
| E.R&A-0760   | Review & Approval of Motor starters Submittal            | 14 02-Aug-23     |           |            |     | <br>             |           | Review & Ap |             |             |           |                 |              |               |                |           |            |                |              |            | ÷                |
| ■ E.R&A-0770 | Review & Approval of Surge Suppressors Submittal         | 14 02-Aug-23     |           |            |     | <br>             | 1         | Review & Ap | · · · · · · | 1           |           | 1               | al           |               | 1              |           |            |                |              |            |                  |
| E.R&A-0780   | Review & Approval of Panel Boards Submittal              | 14 02-Aug-23     |           |            |     | !<br>!<br>!      | i         | Review & Ap | i i         | _           |           | i               |              |               |                |           |            |                |              |            |                  |
| ■ E.R&A-0790 | Review & Approval of Fire Alarm Equipment Submittal      | 14 02-Aug-23     |           |            |     | !<br>!           | 1         | Review & Ap | ! !         |             |           |                 | nittal       | 1             |                |           |            | !              |              |            | -                |
| ■ E.R&A-0800 | Review & Approval of Lighting Controls Submittal         | 14 02-Aug-23     | _         |            |     | !<br>!<br>!      | 1         | Review & Ap | 1 1         |             |           | 1               | 1            |               |                |           |            |                |              |            |                  |
| ■ E.R&A-0870 | Review & Approval of ASPHALT PAVING Submittal            | 14 02-Aug-23     | _         |            |     | <br> <br>!       |           | Review & Ap |             |             | <b>//</b> |                 |              |               |                |           |            |                |              |            | ÷                |
| ■ E.R&A-0260 | Review & Approval of INSULATED METAL ROOF PANELS S       | 14 16-Aug-23     |           |            |     | !<br>!<br>!      |           |             | & Approva   |             |           | 1               | 1            | :<br>I'S Subm | ittal          |           |            |                |              |            | 1                |
| ■ E.R&A-0270 | Review & Approval of INSULATED METAL WALL PANELS Sul     | 14 16-Aug-23     |           |            |     | !<br>!<br>!      |           | i           | & Approva   |             |           |                 | ALL PANE     | i             | 1              |           |            | !              |              |            | -                |
| E:NGA-0270   | The view drappioval of INOCEATED METAL VALET ANGEO GUI   | 14 10-Aug-20     | 317Aug-23 | -          |     | !<br>!<br>!      | _         | Teview      | C/Ppiova    | II OI IIIOO | LATEDIN   |                 | ALLI ANL     | LO Oubiiii    | ittai          |           |            | i              |              |            |                  |
|              |                                                          |                  |           |            |     | !<br>!           | _         |             |             |             |           |                 |              |               |                |           |            |                |              |            | -                |
|              |                                                          |                  |           |            |     | ;<br>;           |           |             |             |             |           |                 |              |               |                |           |            |                |              |            | · <del> </del>   |
|              |                                                          |                  |           | _          |     | 1<br>1<br>1      |           |             |             |             |           |                 |              |               |                |           |            |                |              |            |                  |
| ■ E.R&A-0370 | Review & Approval of RESILIENT FLOORING Submittal        | 14 02-Sep-23     | 17-Sep-23 |            |     | _                |           | a Re        | ėview & Ad  | proval of   | DEGII IEN | ;<br>XIT EI ()( | ORING Sub    | mittal        | 1              | i         |            | 1              |              | l ;        |                  |
| E.R&A-0380   | • •                                                      | ·                | · ·       | _          |     |                  |           |             | eview & Ap  |             |           | 1               |              |               |                |           |            | 1              |              |            | -                |
|              | Review & Approval of RESINOUS FLOORING Submittal         | 14 02-Sep-23     | •         | -          |     | _ \              |           |             | i 'i        | i' i        |           | i .             | i i          | i i           | į              |           |            |                | i            | i<br>!     | į                |
| E.R&A-0390   | Review & Approval of TOILET COMPARTMENTS Submittal       | 14 02-Sep-23     | -         |            |     |                  |           |             | eview & Ap  |             |           |                 |              |               |                |           |            |                |              |            | . <del> </del>   |
| E.R&A-0400   | Review & Approval of TOILET AND CUSTODIAL ACCESSORIE     | 14 02-Sep-23     | •         | _          | •   |                  | . \       |             | eview & Ap  | (* )        |           | 1               | 1            | 1             |                | ibmittai  | į          |                | į            | i<br>i     |                  |
| E.R&A-0410   | Review & Approval of FIRE PROTECTION SPECIALTIES Subi    | 14 02-Sep-23     | -         | _          |     | 7.4              |           |             | eview & Ap  | i" i        |           | i               | i i          | i             | i i            |           |            | 1              |              | 1          |                  |
| E.R&A-0440   | Review & Approval of VEHICLE SERVICE EQUIPMENT Subn      | 14 02-Sep-23     | -         |            |     | •                |           |             | eview & Ap  | !"          |           | 1               | 1            |               | !              |           |            | i              |              | i<br>I     |                  |
| E.R&A-0450   | Review & Approval of INTERIOR GREASE/OIL PIPING SYSTE    | 14 02-Sep-23     |           |            |     |                  | •         |             | eview & Ap  | ( )         |           | 1               | 1            | PING SYS      | IEMS:          | Submittal |            | 1              |              |            | -                |
| E.R&A-0470   | Review & Approval of FURNITURE Submittal                 | 14 02-Sep-23     |           |            |     |                  | <b>L</b>  |             | eview & Ap  |             |           |                 |              |               | . <del> </del> |           |            |                |              |            |                  |
| E.R&A-0510   | Review & Approval of MOBILE COLUMN VEHICLE LIFTS/ (MC    | 14 02-Sep-23     |           |            |     |                  | <b>P</b>  | !           | ! !!        | (*)         |           | 1               | !            | 1             | ` !            | COLUMN    | LIFTS) Su  | bmittal        |              |            |                  |
| E.R&A-0530   | Review & Approval of DOMESTIC WATER PIPING SPECIALTI     | 14 02-Sep-23     |           |            | 7   |                  |           | i           | eview & Ap  | i" i        |           | i               | i i          | i             | i i            | ubmittal  |            |                |              | i<br>      |                  |
| E.R&A-0540   | Review & Approval of FACILITY NATURAL GAS PIPING Subm    | 14 02-Sep-23     | _         |            |     |                  |           | !           | ėview & Ap  | !" !        |           | !               | !            | !             | !              |           |            | 1              |              |            |                  |
| E.R&A-0550   | Review & Approval of SANITARY WASTE AND VENT PIPING:     | 14 02-Sep-23     |           |            |     |                  |           | i i         | eview & Ap  | i" i        |           | i               | i i          | i i           | 1              | ittal     |            |                |              | i<br>      |                  |
| E.R&A-0570   | Review & Approval of COMPRESSED AIR SYSTEMS Submitt      | 14 02-Sep-23     | 17-Sep-23 |            |     | !<br>!<br>!      |           | - R         | eview & Ap  | proval of   | COMPRE    | SSED A          | AIR SYSTE    | MS Subm       | nittal         |           |            |                |              | -          |                  |
| E.R&A-0580   | Review & Approval of GAS FIRED WATER HEATER Submittal    | 14 02-Sep-23     | 17-Sep-23 | K          |     | ,<br> <br>       | i         | Re          | eview & Ap  | proval of   | GAS FIRE  | ED WAT          | ER HEATE     | R Submit      | tal            |           |            |                | į            | į          |                  |
|              |                                                          |                  |           |            |     | 1<br>1<br>1      |           |             |             |             |           |                 |              |               |                |           |            |                |              |            |                  |
|              |                                                          |                  |           |            |     | ,<br> <br>       | i         |             |             |             |           |                 |              |               |                |           |            |                |              | i          | į                |
|              |                                                          |                  |           |            |     | 1<br>            |           |             |             |             |           |                 |              |               |                |           |            |                |              |            |                  |
|              |                                                          |                  |           |            |     | !<br>!           | .1        |             |             |             |           |                 |              |               |                |           |            |                |              |            | <u>:</u>         |
| E.R&A-0630   | Review & Approval of LOW - PRESSURE DUCTWORK Subm        | 14 02-Sep-23     | 17-Sep-23 |            |     | <br> <br> <br>   |           | Re          | eview & Ap  | proval of   | LOW - PF  | RESSUR          | RE DUCTW     | ORK Sub       | mittal         |           |            |                |              |            |                  |
| E.R&A-0640   | Review & Approval of HVAC FANS Submittal                 | 14 02-Sep-23     | 17-Sep-23 |            |     | !<br>!           |           | Re          | eview & Ap  | proval of   | HVAC FA   | NS Subi         | mittal       |               | 1              |           |            |                |              |            | }                |
| E.R&A-0650   | Review & Approval of DIFFUSERS, REGISTERS AND GRILLE     | 14 02-Sep-23     | 17-Sep-23 |            |     | !<br>!<br>!      |           | Re          | eview & Ap  | proval of   | DIFFUSE   | RS, REC         | GISTERS A    | AŅD GRILI     | LES / A        | ROUTLET   | S Submitta | al             |              |            | -                |
| E.R&A-0660   | Review & Approval of WARM AIR FURNACES Submittal         | 14 02-Sep-23     | 17-Sep-23 |            |     | 1<br>1<br>1      |           | Re          | eview & Ap  | proval of   | WARM A    | R FURN          | IACES Sul    | omittal       |                |           |            | 1              |              | -          |                  |
| E.R&A-0670   | Review & Approval of REFRIGERANT CONDENSING UNITS S      | 14 02-Sep-23     | 17-Sep-23 |            |     | !<br>!           |           | Re          | ėview & Ap  | proval of   | REFRIGE   | RANT C          | CONDENSI     | NG UNITS      | Submi          | ttal      | į          | i              | į            | i<br>!     |                  |
| E.R&A-0680   | Review & Approval of DIRECT FIRED MAKEUP AIR UNITS S     | 14 02-Sep-23     | 17-Sep-23 |            |     | ,<br>!<br>!      |           | - R         | eview & Ap  | proval of   | DIRECT F  | FIRED M         | IAKEUP A     | IR UNITS      | Submit         | tal ¦     |            |                | :            | - [        |                  |
| E.R&A-0690   | Review & Approval of SPLIT SYSTEM HEAT PUMP/ SPLIT SY    | 14 02-Sep-23     | 17-Sep-23 |            |     | !<br>!           |           | Re          | eview & Ap  | proval of   | SPLIT SY  | STEM I          | HĖAT PUM     | IP/ SPLIT     | \$YSTE         | M ÁIR-CON | IDÍTIONS S | Submittal      | i            | i<br>!     | 1                |
| ■ E.R&A-0700 | Review & Approval of RADIANT HEATING UNITS Submittal     | 14 02-Sep-23     | 17-Sep-23 |            |     | 1<br>1<br>1<br>1 |           | Re          | ėview & Ap  | proval of   | RADIANT   | HEATIN          | NG UNITS     | Submittal     |                | 1         |            |                |              | 1          | -                |
| E.R&A-0710   | Review & Approval of ELECTRIC WALL HEATER Submittal      | 14 02-Sep-23     | 17-Sep-23 | 1          |     | 1<br>1<br>1      |           | Re          | eview & Ap  | proval of   | ELECTRI   | C WALL          | HEATER       | Submittal     | 1              | i         |            |                |              | 1          | 1                |
| PROCUREMENT  |                                                          | 338 06-Jul-23    | 15-Jul-24 |            |     | -                |           |             |             |             |           |                 | -            | +             | -              | -         | -          | <del>†</del> 1 | 15 Jul-24, F | PROCUREN   | ŅENT             |
|              | ELIVERY                                                  | 338 06-Jul-23    | 15-Jul-24 |            |     |                  |           |             | <del></del> |             |           | }               | <del> </del> |               |                | ·         |            | 1              |              | ABRICATION | ΟΝ & Γ           |