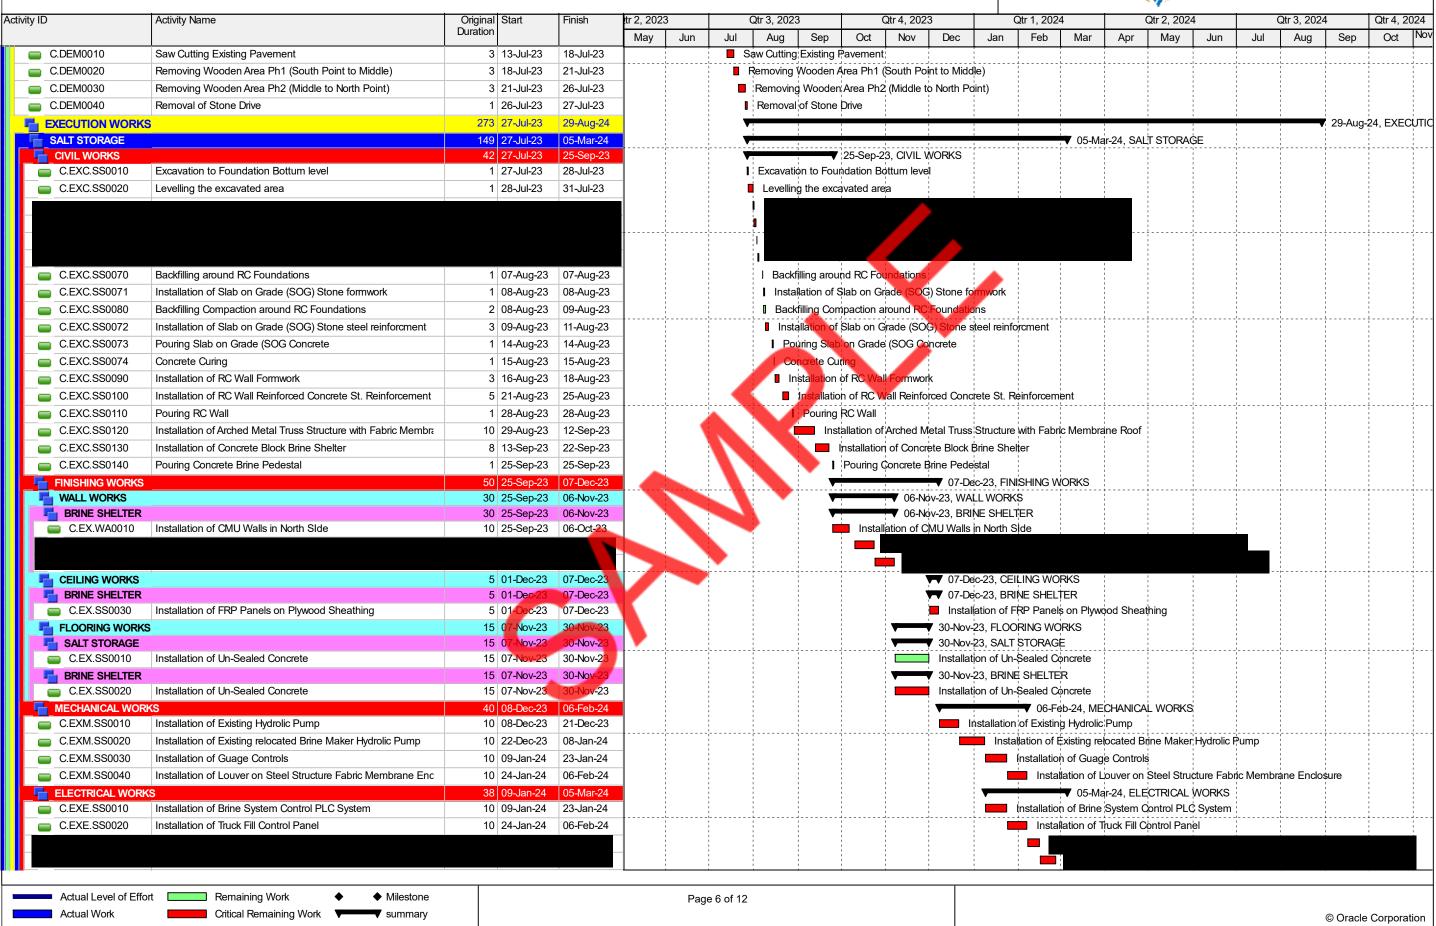

| y ID                                                | Activity Name                                                                                                | Original |                        | Finish                 | tr 2, 202 | 3           | (          | Qtr 3, 2023 | }                |            | Qtr 4, 20      | 23            | C            | Qtr 1, 2024                             |                   |                          | Qtr 2, 20  | 024         |              | Qtr 3, 202           | 4              | Qtr 4,       |
|-----------------------------------------------------|--------------------------------------------------------------------------------------------------------------|----------|------------------------|------------------------|-----------|-------------|------------|-------------|------------------|------------|----------------|---------------|--------------|-----------------------------------------|-------------------|--------------------------|------------|-------------|--------------|----------------------|----------------|--------------|
|                                                     |                                                                                                              | Duration |                        |                        | May       | Jun         | Jul        | Aug         | Sep              | Oc         | t Nov          | Dec           | Jan          | Feb                                     | Mar               | Apr                      | May        | Jun         | Jul          | Aug                  | Sep            | Oct          |
| C.EXE.SS0050                                        | Installation of MCB Panel 10A                                                                                | 6        | 27-Feb-24              | 05-Mar-24              |           |             |            |             |                  |            |                |               |              |                                         | Instal            | lation of                | MCB Par    | el 10A      |              |                      | !              |              |
| COLD STORAGE                                        |                                                                                                              |          |                        | 18-Dec-23              |           |             |            |             | _                |            |                | <b>1</b> 8    | -Dec-23, (   | COLD STO                                | RAGE              | . <u>.</u><br>. <u>.</u> |            |             |              |                      | . 1            | i<br>i       |
| CIVIL WORKS                                         |                                                                                                              |          | 13-Sep-23              |                        |           | 1           |            |             |                  |            | 0-Oct-23, C    |               |              |                                         |                   |                          |            |             | 1            |                      |                |              |
| C.EXC.CS0010                                        | Excavation to Foundation Bottum level                                                                        | 1        | 13-Sep-23              | 13-Sep-23              |           |             | 1          |             | l E              | xcavatio   | n to Founda    | tion Bottum   | level        | 1                                       |                   |                          | 1          |             | 1            |                      |                |              |
|                                                     |                                                                                                              |          |                        |                        |           | 1           | 1          |             | ' <u> </u>       |            |                |               |              |                                         |                   |                          |            |             | !            |                      | 1              | !            |
| C.EXC.CS0040                                        | Installation of R.C Foundations Steel Reinforcement                                                          | 2        | 20-Sep-23              | 21-Sep-23              | _         | 1<br>1<br>1 |            |             |                  | İnstalla   | tion of R.C I  | oundations    | Steel Rei    | nforcemen                               | nt                | 1                        | į          |             |              |                      | 1              |              |
| C.EXC.CS0050                                        | Pouring R.C Foundations Concrete                                                                             |          |                        | 22-Sep-23              |           | !<br>!      | -          |             | i                | -4         | g R.C Found    | -i            |              |                                         |                   | . ‡                      |            |             |              |                      | <del></del>    | ¦            |
| C.EXC.CS0060                                        | Insulation of R.C Foundations                                                                                |          |                        | 25-Sep-23              |           |             | 1          |             | 1                | 1          | ation of R.C   |               |              |                                         |                   | 1                        | -          |             | 1            | 1                    |                |              |
| C.EXC.CS0070                                        | Backfilling around RC Foundations                                                                            |          | 26-Sep-23              | -                      |           |             |            |             | <br>             | Back       | filling aroung | RC Founda     | itions       |                                         |                   | 1                        |            |             |              |                      |                |              |
| C.EXC.CS0080                                        | Backfilling Compaction around RC Foundations                                                                 |          | 27-Sep-23              | ·                      |           |             |            |             | <br>             | - :        | filling Comp   |               |              | ndations                                |                   |                          |            |             |              |                      |                |              |
| C.EXC.CS0090                                        | Installation of RC Wall Formwork                                                                             |          |                        | 29-Sep-23              |           | :           | !          |             | <br>             | 1          | allation of RO | 1 1           |              |                                         |                   |                          | -          |             | -            |                      |                |              |
| C.EXC.CS0100                                        | Installation of RC Wall Reinforced Concrete St. Reinforcement                                                |          | 02-Oct-23              | 03-Oct-23              |           | <u> </u>    | -          |             |                  | l Ins      | tallation of F | C Wall Rein   | forced Co    | ncrete St.                              | Reinford          | ement                    |            |             | . <u>- </u>  | .i                   | : <del> </del> | <del>:</del> |
| C.EXC.CS0110                                        | Pouring RC Wall                                                                                              | 1        | 04-Oct-23              | 04-Oct-23              |           | 1           |            |             | <br>             | I Po       | uring RC Wa    |               |              |                                         |                   | 1                        | -          |             |              |                      |                |              |
| C.EXC.CS0120                                        | Installation of Arched Metal Truss Structure with Fabric Membra                                              | 3        | 05-Oct-23              | 10-Oct-23              |           |             | i          |             | !<br>!           | 1          | nstallation o  | Arched Me     | tal Truss \$ | Structure w                             | <i>i</i> th Fabri | ic Memb                  | rane Root  | :           | į            |                      |                | į            |
| FINISHING WORKS                                     |                                                                                                              | 42       | 11-Oct-23              | 12-Dec-23              |           |             |            |             |                  | _          |                |               |              | ;<br>NISHING W                          |                   | 1                        |            |             |              |                      |                |              |
| FLOORING WORK                                       |                                                                                                              | 42       | 11-Oct-23              | 12-Dec-23              |           | :           |            |             |                  | -          | - !            |               |              | OORING                                  |                   | 1                        |            |             | -            | -                    | }              | !            |
| C.EXF.CS0010                                        | Installation of Sealed Concrete                                                                              | 15       | 11-Oct-23              | 31-Oct-23              | 1         |             |            |             |                  |            | Install        | ation of Sea  | led Concr    | ete                                     |                   |                          |            |             |              |                      |                |              |
| C.EXF.CS0020                                        | Installation of Mounted Bollard                                                                              | 15       | 01-Nov-23              | 22-Nov-23              |           | }           |            |             |                  |            |                | Installation  | of Mount     | ed Bollard                              |                   |                          |            |             |              | -                    |                |              |
| C.EXF.CS0030                                        | Installation of Two Guard Rails Mounted On Bollards                                                          | 12       | 27-Nov-23              | 12-Dec-23              |           |             |            |             |                  |            |                | Inst          | allation of  | Two Guard                               | l Rails M         | ounted                   | On Bollard | ls          | i            | i                    |                | į            |
| MECHANICAL WOR                                      | KS .                                                                                                         | 3        | 14-Dec-23              | 18-Dec-23              |           |             | 4          |             |                  |            |                | <b>T</b> 18   | -Dec-23, I   | MECHANIC                                | CAL WO            | RKS                      | -          |             |              | 1                    |                |              |
| C.EXM.CS0010                                        | Installation of Rail Mounted Door                                                                            | 3        | 14-Dec-23              | 18-Dec-23              |           | i<br>!      |            |             |                  | į          |                | ■ Ins         | stallation d | f Rail Mou                              | ınted Do          | oor                      | į          |             | i<br>1       |                      | i              | į            |
| ELECTRICAL WOR                                      |                                                                                                              | 7        | 01-Nov-23              | 09-Nov-23              |           | 1           |            |             |                  |            | 1              | Nov-23, ELE   |              |                                         |                   |                          |            |             |              |                      |                |              |
| C.EXE.CS0010                                        | Installation of Lighting Fixtures                                                                            |          |                        | 09-Nov-23              |           |             |            |             |                  | -          | Ins            | allation of L | ighting Fix  | ktures                                  |                   | 1                        |            |             |              |                      |                | 1            |
| MATERIAL STORAGE                                    |                                                                                                              |          |                        | 06-Aug-24              |           |             |            |             |                  | _          |                | 1 1           |              |                                         |                   | 1                        |            | i           | 1            | <del>,</del> √ 06-Aι | ıg-24, MA      | TERIA        |
| CIVIL WORKS                                         | 5                                                                                                            |          |                        | 19-Dec-23              |           |             |            |             | •                |            | -              | 1 1           |              | CIVIL WOF                               | RKS               | 1                        | -          |             |              | 1                    |                |              |
| C.EXC.MS0010                                        | Excavation to Foundation Bottum level                                                                        |          | 11-Oct-23              | 11-Oct-23              |           |             |            | ļ <b>.</b>  |                  |            | Excavation t   | 4             |              | level                                   |                   | <del>-</del>             |            |             |              | <u> </u>             |                | ¦            |
| C.EXC.MS0020                                        | Levelling the excavated area                                                                                 | 1        | 12-Oct-23              | 12-Oct-23              | •         |             |            |             | <br> <br>        | -          | Levelling the  | excavated     | area         |                                         |                   | i<br>i                   | i          |             |              |                      |                |              |
|                                                     |                                                                                                              |          |                        |                        |           |             |            |             | !<br>!<br>!      | ' <u> </u> |                |               |              |                                         |                   |                          |            |             | !            | 1                    | 1              | :            |
| C.EXC.MS0050                                        | Pouring R.C Foundations Concrete                                                                             | 1        | 19-Oct-23              | 19-Oct-23              |           |             |            |             | <br>             |            | Pouring R      | ¢ Foundation  | one Cone     | roto                                    |                   | !                        |            |             |              | -                    |                |              |
| C.EXC.MS0000                                        | Insulation of R.C Foundations                                                                                |          | 20-Oct-23              | 20-Oct-23              |           |             |            |             | !<br>!<br>!      | i          | l Insulation   | i i           |              | ele                                     |                   |                          | į          | i           |              | į                    |                | į            |
| C.EXC.MS000                                         | Backfilling around RC Foundations                                                                            |          | 20-Oct-23              |                        |           |             | ļ          |             |                  |            |                | 2             |              |                                         |                   | · <del> </del>           |            |             |              | ļ                    |                | ¦            |
|                                                     | -                                                                                                            |          | 24-Oct-23              |                        |           | 1           | 1          |             | <br> -<br> -     |            |                | 1 1           |              |                                         | dationa           |                          |            |             | į            |                      | İ              |              |
| C.EXC.MS0080                                        | Backfilling Compaction around RC Foundations                                                                 |          |                        | 26-Oct-23              |           | 1           |            |             | !<br>!<br>!      |            | 1              | g Compacti    |              |                                         |                   | Ha Dlad                  | 1          |             |              |                      |                |              |
| C.EXC.MS0081                                        | Installation of Movable pre-cast Concr. Interlocking Blocks                                                  |          |                        |                        |           |             |            |             | <br>             |            | 1              | on of Moval   |              | 1                                       |                   | (**                      | 1          |             |              |                      |                |              |
| <ul><li>C.EXC.MS0082</li><li>C.EXC.MS0083</li></ul> | Installation of Steel Structure With Fabric Membrane Installation of Roof Steel Purlins with Fabric Membrane |          | 27-Oct-23<br>13-Nov-23 | 09-Nov-23<br>28-Nov-23 | -         | !<br>!      | 1          |             | ,<br>!<br>!<br>! | į          | ins            | ; ;           |              | ture vvitn <sub>i</sub> r<br>Steel Purl |                   | 1                        |            |             |              | 1                    | 1              |              |
| C.EXC.MS0083                                        | Laying 8" Compacted Stone Base                                                                               |          | 29-Nov-23              |                        |           |             | -          |             |                  |            |                | Laying        |              | ! ! .                                   |                   | i abiic i\               |            |             |              | ļ                    | · <del> </del> | ¦            |
| C.EXC.MS0090                                        | Installation of Emergency Generator Concrete Support Pad Fo                                                  |          | 06-Dec-23              |                        |           | 1           |            |             | !<br>!<br>!      | 1          |                | 1 1           |              | 1                                       |                   | or Conc                  | rete Sunn  | ort Pad Foo | ting Form    | vork                 |                |              |
| C.EXC.MS0140                                        | Installation of RC Slab On Grade Formwork                                                                    |          | 06-Dec-23              | 08-Dec-23              | -         | :<br>       | 1          | 1           | -<br>            |            |                | 1             |              | C Slab On                               |                   | 1                        |            | au F00      | <br>         | ;<br>;               | 1              |              |
| C.EXC.MS0100                                        | Installation of Emergency Generator Concrete Support Pad Fo                                                  |          | 00-Dec-23              | 13-Dec-23              |           | 1           | 1          |             | <br>             |            |                | 1 1           |              | 1                                       |                   | 1                        | 1          | port Pad F  | ooting St. I | ¦<br>Reinforcon      | nent           |              |
| C.EXC.MS0160                                        | Pouring Emergency Generator Concrete Support Pad Footing                                                     |          | 14-Dec-23              |                        |           | !           | !          |             | !<br>!<br>!      |            |                | 1 1           |              |                                         | •                 | i                        |            | Pad Footing | ;            | i                    | i i Gill       | !            |
| U.LAC.IVISU 100                                     | r saming Emergency Senerator Condete Support Fact Footing                                                    | <u> </u> | 14-000-23              | 14-DCC-23              |           |             |            |             |                  |            |                |               | ining Ellie  | igency Gel                              |                   |                          |            | au Footing  | y concrete   | <u> </u>             | 1              | ¦            |
|                                                     |                                                                                                              |          |                        |                        |           | [<br>[<br>[ | 1          |             | <br>             |            | !              | _,            |              |                                         |                   |                          |            |             |              |                      | 1              |              |
| C.EXC.MS0130                                        | Pouring R.C Slab On Grade Concrete                                                                           | 1        | 19-Dec-23              | 19-Dec-23              |           | (<br>(<br>( |            |             | <br>             |            | 1<br>1<br>1    | l Po          | ouring R.C   | Slab On C                               | Grade Co          | oncrete                  |            | 1           | 1            | 1                    | !              | !            |
| FINISHING WORKS                                     |                                                                                                              |          | 21-Dec-23              |                        |           | 1           |            |             | !<br>!<br>!      |            |                |               |              | an-24, FIN                              |                   | 1                        | s          |             | -            |                      | 1              |              |
| FLOORING WORK                                       |                                                                                                              | 15       | 21-Dec-23              | 12-Jan-24              |           |             |            |             | '<br>!<br>!      | i          |                |               |              | lan-24, FLO                             |                   | 1                        | :          |             | i            | į                    |                | į            |
| C.EXF.MS0020                                        | Installation of Un-Sealed Concrete                                                                           | 15       | 21-Dec-23              | 12-Jan-24              |           | <br> <br>   | <br>       |             |                  |            |                |               | Inst         | allation of l                           | Un-Seale          | ed Conc                  | rete       |             | <br> <br>    |                      | 1              |              |
| ELECTRICAL WOR                                      | KS .                                                                                                         | 140      | 16-Jan-24              | 06-Aug-24              |           | <br>        | 1          | !           | <br>             |            | 1              |               |              |                                         |                   | i                        | -          | :           | 1            | ₩ 06-Au              | ig-24, ELI     | CTRI         |
|                                                     |                                                                                                              | 1        |                        |                        |           |             |            |             |                  |            |                | 1             |              |                                         |                   |                          |            |             |              |                      |                |              |
| Actual Level of Effo                                | ŭ                                                                                                            |          |                        |                        |           | Pag         | ge 7 of 12 |             |                  |            |                |               |              |                                         |                   |                          |            |             |              |                      |                |              |
| Actual Work                                         | Critical Remaining Work  summary                                                                             |          |                        |                        |           |             |            |             |                  |            |                |               |              |                                         |                   |                          |            |             |              |                      | © Oracle       | Cor          |