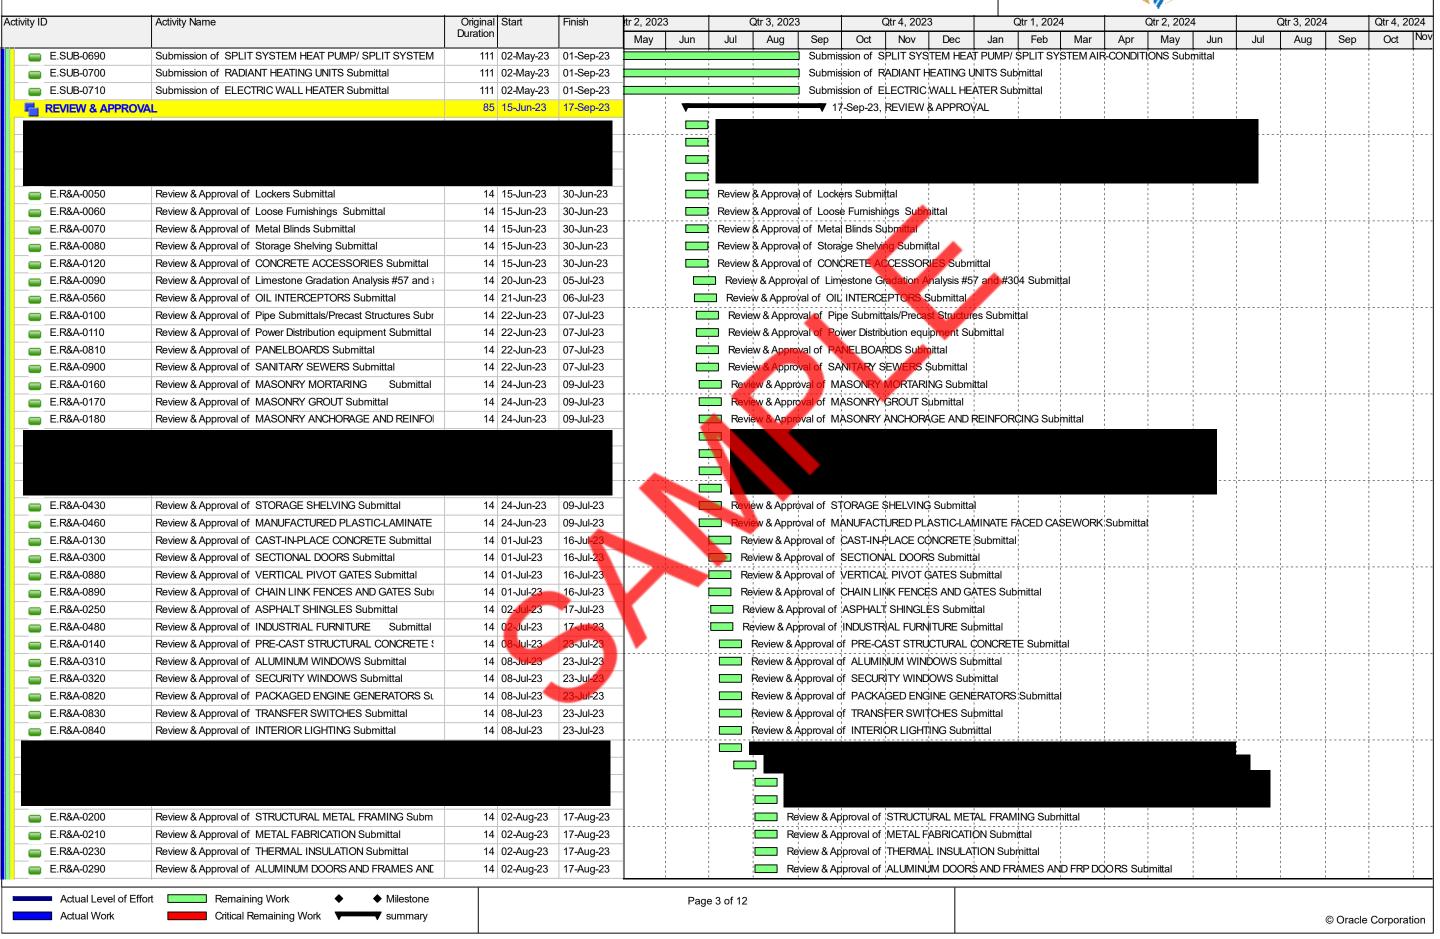

|              | Activity Name                                            | Original   Start | Finish    | tr 2, 2023 | )   | (                | Qtr 3, 20 | )23         | C.          | Qtr 4, 2023 | )         |                 | Qtr 1, 202   | 24            |                | Qtr 2, 20 | 24         |                | Qtr 3, 20    | 24         | Qtr 4            |
|--------------|----------------------------------------------------------|------------------|-----------|------------|-----|------------------|-----------|-------------|-------------|-------------|-----------|-----------------|--------------|---------------|----------------|-----------|------------|----------------|--------------|------------|------------------|
|              |                                                          | Duration         |           | May        | Jun | Jul              | Aug       | Sep         | Oct         | Nov         | Dec       | Jan             | Feb          | Mar           | Apr            | May       | Jun        | Jul            | Aug          | Sep        | Oct              |
|              |                                                          |                  |           |            |     |                  |           | '           | l l         |             |           |                 |              |               | '              | ,         |            |                |              |            | -                |
|              |                                                          |                  |           |            |     | 1<br>1<br>1      |           |             |             |             |           |                 |              |               |                |           |            |                |              | 1          |                  |
|              |                                                          |                  |           |            |     | ;<br>!<br>!      |           |             |             |             |           |                 |              |               |                |           |            |                |              |            | · <del>†</del> · |
|              |                                                          |                  |           |            |     | <br>             |           |             |             |             |           |                 |              |               |                |           |            |                |              |            | -                |
| ■ E.R&A-0730 | Review & Approval of Switch gear Submittal               | 14 02-Aug-23     | 17-Aug-23 |            |     | <br> -<br>       |           | Review & Ap | proval of   | Switch ge   | ar Submit | tal             | 1            | 1             | 1              |           | 1          | 1              |              | i<br>I     |                  |
| E.R&A-0740   | Review & Approval of Automatic Transfer switch Submittal | 14 02-Aug-23     | _         |            |     | <br>             |           | Review & Ap |             |             |           |                 | Submittal    | 1             |                |           |            | 1              |              | 1          | -                |
| E.R&A-0750   | Review & Approval of Emergency Generator Submittal       | 14 02-Aug-23     | -         |            |     | <br>             | 1         | Review & Ap | í i         | 1           |           | 1               | 1            |               | į              |           |            |                |              | i<br>!     |                  |
| E.R&A-0760   | Review & Approval of Motor starters Submittal            | 14 02-Aug-23     |           |            |     | <br>             |           | Review & Ap |             |             |           |                 |              |               |                |           |            |                |              |            | ÷                |
| ■ E.R&A-0770 | Review & Approval of Surge Suppressors Submittal         | 14 02-Aug-23     |           |            |     | <br>             | 1         | Review & Ap | · · · · · · | 1           |           | 1               | al           |               | 1              |           |            |                |              |            |                  |
| E.R&A-0780   | Review & Approval of Panel Boards Submittal              | 14 02-Aug-23     |           |            |     | !<br>!<br>!      | i         | Review & Ap | i i         | _           |           | i               |              |               |                |           |            |                |              |            |                  |
| ■ E.R&A-0790 | Review & Approval of Fire Alarm Equipment Submittal      | 14 02-Aug-23     |           |            |     | !<br>!           | 1         | Review & Ap | ! !         |             |           |                 | nittal       | 1             |                |           |            | !              |              |            | -                |
| ■ E.R&A-0800 | Review & Approval of Lighting Controls Submittal         | 14 02-Aug-23     | _         |            |     | !<br>!<br>!      | 1         | Review & Ap | 1 1         |             |           | 1               | 1            |               |                |           |            |                |              |            |                  |
| ■ E.R&A-0870 | Review & Approval of ASPHALT PAVING Submittal            | 14 02-Aug-23     | _         |            |     | <br> <br>!       |           | Review & Ap |             |             | <b>//</b> |                 |              |               |                |           |            |                |              |            | ÷                |
| ■ E.R&A-0260 | Review & Approval of INSULATED METAL ROOF PANELS S       | 14 16-Aug-23     |           |            |     | !<br>!<br>!      |           |             | & Approva   |             |           | 1               | 1            | :<br>I'S Subm | ittal          |           |            |                |              |            | 1                |
| ■ E.R&A-0270 | Review & Approval of INSULATED METAL WALL PANELS Sul     | 14 16-Aug-23     |           |            |     | !<br>!<br>!      |           | i           | & Approva   |             |           |                 | ALL PANE     | i             | 1              |           |            | !              |              |            | -                |
| E:NGA-0270   | The view drappioval of INOCEATED METAL VALET ANGEO GUI   | 14 10-Aug-20     | 317Aug-23 | -          |     | !<br>!<br>!      | _         | Teview      | C/Ppiova    | II OI IIIOO | LATEDIN   |                 | ALLI ANL     | LO Oubiiii    | ittai          |           |            | i              |              |            |                  |
|              |                                                          |                  |           |            |     | !<br>!           | _         |             |             |             |           |                 |              |               |                |           |            |                |              |            | -                |
|              |                                                          |                  |           |            |     | ;<br>;           |           |             |             |             |           |                 |              |               |                |           |            |                |              |            | · <del> </del>   |
|              |                                                          |                  |           | _          |     | 1<br>1<br>1      |           |             |             |             |           |                 |              |               |                |           |            |                |              |            |                  |
| ■ E.R&A-0370 | Review & Approval of RESILIENT FLOORING Submittal        | 14 02-Sep-23     | 17-Sep-23 |            |     | _                |           | a Re        | ėview & Ad  | proval of   | DEGII IEN | ;<br>XIT EI ()( | ORING Sub    | mittal        | 1              | i         |            | 1              |              | l ;        |                  |
| E.R&A-0380   | • •                                                      | ·                | · ·       | _          |     |                  |           |             | eview & Ap  |             |           | 1               |              |               |                |           |            | 1              |              |            | -                |
|              | Review & Approval of RESINOUS FLOORING Submittal         | 14 02-Sep-23     | •         | -          |     | _ \              |           |             | i 'i        | i' i        |           | i .             | i i          | i i           | į              |           |            |                | i            | i<br>!     | į                |
| E.R&A-0390   | Review & Approval of TOILET COMPARTMENTS Submittal       | 14 02-Sep-23     | -         |            |     |                  |           |             | eview & Ap  |             |           |                 |              |               |                |           |            |                |              |            | . <del> </del>   |
| E.R&A-0400   | Review & Approval of TOILET AND CUSTODIAL ACCESSORIE     | 14 02-Sep-23     | •         | _          | •   |                  | . \       |             | eview & Ap  | (* )        |           | 1               | 1            | 1             |                | ibmittai  | į          |                | į            | i<br>i     |                  |
| E.R&A-0410   | Review & Approval of FIRE PROTECTION SPECIALTIES Subi    | 14 02-Sep-23     | -         | _          |     | 7.4              |           |             | eview & Ap  | i" i        |           | i               | i i          | i             | i i            |           |            | 1              |              | 1          |                  |
| E.R&A-0440   | Review & Approval of VEHICLE SERVICE EQUIPMENT Subn      | 14 02-Sep-23     | -         |            |     | •                |           |             | eview & Ap  | !"          |           | 1               | 1            |               | !              |           |            | i              |              | i<br>I     |                  |
| E.R&A-0450   | Review & Approval of INTERIOR GREASE/OIL PIPING SYSTE    | 14 02-Sep-23     |           |            |     |                  | •         |             | eview & Ap  | ( )         |           | 1               | 1            | PING SYS      | IEMS:          | Submittal |            | 1              |              |            | -                |
| E.R&A-0470   | Review & Approval of FURNITURE Submittal                 | 14 02-Sep-23     |           |            |     |                  | <b>L</b>  |             | eview & Ap  |             |           |                 |              |               | . <del> </del> |           |            |                |              |            |                  |
| E.R&A-0510   | Review & Approval of MOBILE COLUMN VEHICLE LIFTS/ (MC    | 14 02-Sep-23     |           |            |     |                  | <b>P</b>  | !           | ! !!        | (*)         |           | 1               | !            | 1             | ` !            | COLUMN    | LIFTS) Su  | bmittal        |              |            |                  |
| E.R&A-0530   | Review & Approval of DOMESTIC WATER PIPING SPECIALTI     | 14 02-Sep-23     |           |            | 7   |                  |           | i           | eview & Ap  | i" i        |           | i               | i i          | i             | i i            | ubmittal  |            |                |              | i<br>      |                  |
| E.R&A-0540   | Review & Approval of FACILITY NATURAL GAS PIPING Subm    | 14 02-Sep-23     | _         |            |     |                  |           | !           | ėview & Ap  | !" !        |           | !               | !            | !             | !              |           |            | 1              |              |            |                  |
| E.R&A-0550   | Review & Approval of SANITARY WASTE AND VENT PIPING:     | 14 02-Sep-23     |           |            |     |                  |           | i i         | eview & Ap  | i" i        |           | i               | i i          | i i           | 1              | ittal     |            |                |              | i<br>      |                  |
| E.R&A-0570   | Review & Approval of COMPRESSED AIR SYSTEMS Submitt      | 14 02-Sep-23     | 17-Sep-23 |            |     | !<br>!<br>!      |           | - R         | eview & Ap  | proval of   | COMPRE    | SSED A          | AIR SYSTE    | MS Subm       | nittal         |           |            |                |              | -          |                  |
| E.R&A-0580   | Review & Approval of GAS FIRED WATER HEATER Submittal    | 14 02-Sep-23     | 17-Sep-23 | K          |     | ,<br> <br>       | i         | Re          | eview & Ap  | proval of   | GAS FIRE  | ED WAT          | ER HEATE     | R Submit      | tal            |           |            |                | į            | į          |                  |
|              |                                                          |                  |           |            |     | 1<br>1<br>1      |           |             |             |             |           |                 |              |               |                |           |            |                |              |            |                  |
|              |                                                          |                  |           |            |     | ,<br> <br>       | i         |             |             |             |           |                 |              |               |                |           |            |                |              | i          | į                |
|              |                                                          |                  |           |            |     | 1<br>            |           |             |             |             |           |                 |              |               |                |           |            |                |              |            |                  |
|              |                                                          |                  |           |            |     | !<br>!           | .1        |             |             |             |           |                 |              |               |                |           |            |                |              |            | <u>:</u>         |
| E.R&A-0630   | Review & Approval of LOW - PRESSURE DUCTWORK Subm        | 14 02-Sep-23     | 17-Sep-23 |            |     | <br> <br> <br>   |           | Re          | eview & Ap  | proval of   | LOW - PF  | RESSUR          | RE DUCTW     | ORK Sub       | mittal         |           |            |                |              |            |                  |
| E.R&A-0640   | Review & Approval of HVAC FANS Submittal                 | 14 02-Sep-23     | 17-Sep-23 |            |     | !<br>!           |           | Re          | eview & Ap  | proval of   | HVAC FA   | NS Subi         | mittal       |               | 1              |           |            |                |              |            | }                |
| E.R&A-0650   | Review & Approval of DIFFUSERS, REGISTERS AND GRILLE     | 14 02-Sep-23     | 17-Sep-23 |            |     | !<br>!<br>!      |           | Re          | eview & Ap  | proval of   | DIFFUSE   | RS, REC         | GISTERS A    | AŅD GRILI     | LES / A        | ROUTLET   | S Submitta | al             |              |            | -                |
| E.R&A-0660   | Review & Approval of WARM AIR FURNACES Submittal         | 14 02-Sep-23     | 17-Sep-23 |            |     | 1<br>1<br>1      |           | Re          | eview & Ap  | proval of   | WARM A    | R FURN          | IACES Sul    | omittal       |                |           |            | 1              |              | -          |                  |
| E.R&A-0670   | Review & Approval of REFRIGERANT CONDENSING UNITS S      | 14 02-Sep-23     | 17-Sep-23 |            |     | !<br>!           |           | Re          | ėview & Ap  | proval of   | REFRIGE   | RANT C          | CONDENSI     | NG UNITS      | Submi          | ttal      | į          | i              | į            | i<br>!     |                  |
| E.R&A-0680   | Review & Approval of DIRECT FIRED MAKEUP AIR UNITS S     | 14 02-Sep-23     | 17-Sep-23 |            |     | ,<br>!<br>!      |           | - R         | eview & Ap  | proval of   | DIRECT F  | FIRED M         | IAKEUP A     | IR UNITS      | Submit         | tal ¦     |            |                | :            | - [        |                  |
| E.R&A-0690   | Review & Approval of SPLIT SYSTEM HEAT PUMP/ SPLIT SY    | 14 02-Sep-23     | 17-Sep-23 |            |     | !<br>!           |           | Re          | eview & Ap  | proval of   | SPLIT SY  | STEM I          | HĖAT PUM     | IP/ SPLIT     | \$YSTE         | M ÁIR-CON | IDÍTIONS S | Submittal      | i            | i<br>!     | 1                |
| ■ E.R&A-0700 | Review & Approval of RADIANT HEATING UNITS Submittal     | 14 02-Sep-23     | 17-Sep-23 |            |     | 1<br>1<br>1<br>1 |           | Re          | ėview & Ap  | proval of   | RADIANT   | HEATIN          | NG UNITS     | Submittal     |                | 1         |            |                |              | 1          | -                |
| E.R&A-0710   | Review & Approval of ELECTRIC WALL HEATER Submittal      | 14 02-Sep-23     | 17-Sep-23 | 1          |     | 1<br>1<br>1      |           | Re          | eview & Ap  | proval of   | ELECTRI   | C WALL          | HEATER       | Submittal     | 1              | i         |            |                |              | 1          | 1                |
| PROCUREMENT  |                                                          | 338 06-Jul-23    | 15-Jul-24 |            |     | -                |           |             |             |             |           |                 | -            | +             | -              | -         | -          | <del>†</del> 1 | 15 Jul-24, F | PROCUREN   | ŅENT             |
|              | ELIVERY                                                  | 338 06-Jul-23    | 15-Jul-24 |            |     |                  |           |             | <del></del> |             |           | }               | <del> </del> |               |                | ·         |            | 1              |              | ABRICATION | ΟΝ & Γ           |