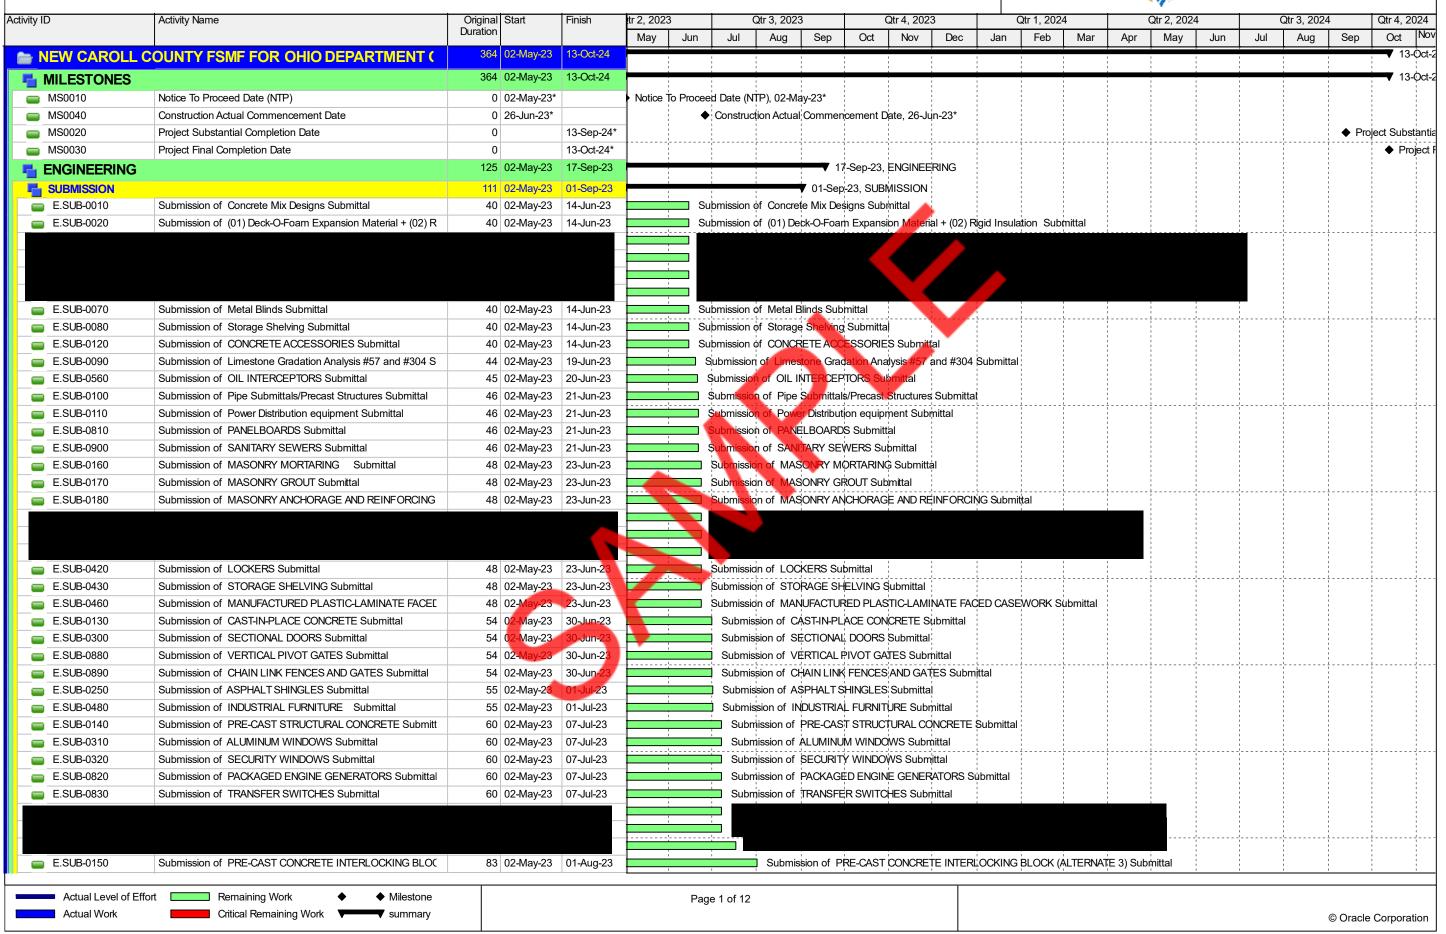

| ctivity ID                                          | Activity Name                                                                           | Original<br>Duration | Start       | Finish                 | tr 2, 2023 |     |          | Qtr 3, 2023 |              | Qtr 4,     |               |            | Qtr 1, 2024 |          |                   | Qtr 2, 20      |            |          | Qtr 3, 202 |                | Qtr 4,         |
|-----------------------------------------------------|-----------------------------------------------------------------------------------------|----------------------|-------------|------------------------|------------|-----|----------|-------------|--------------|------------|---------------|------------|-------------|----------|-------------------|----------------|------------|----------|------------|----------------|----------------|
| — F.CLID 0400                                       | Culturalization of LINIT MACONICY Code with 1                                           |                      | 00 Marri 00 | 04 Av. :: 00           | May        | Jun | Jul      |             |              |            | ov Dec        | Jan        | Feb         | Mar      | Apr               | May            | Jun        | Jul      | Aug        | Sep            | Oct            |
| E.SUB-0190                                          | Submission of UNIT MASONRY Submittal                                                    |                      | -           | 01-Aug-23              |            |     | i        | Submission  | i            | i          | i             | INIO 0 1   | 44-1        |          |                   |                |            |          |            |                |                |
| E.SUB-0200                                          | Submission of STRUCTURAL METAL FRAMING Submittal                                        | 83                   | 02-May-23   | 01-Aug-23              |            |     | 1        | Submission  | I OI SIRU    | JURAL IV   | IETAL FRAMI   | ING Subm   | ıtaı        |          | 1                 | -              |            |          | 1          | 1              | -              |
|                                                     |                                                                                         |                      |             |                        |            |     | ·        | - L -       |              |            |               |            |             |          |                   |                |            | -        | ļ          |                | · <del> </del> |
|                                                     |                                                                                         |                      |             |                        |            |     | i        |             |              |            |               |            |             |          |                   |                |            |          |            |                |                |
| ■ E.SUB-0340                                        | Submission of AUTOMATIC DOOR OPERATORS Submittal                                        | 83                   | 02-May-23   | 01-Aug-23              |            |     | 1        | Submission  | of ALTON     | ΛΑΤΙΡ DO   | OR OPERATO    | nės subr   | nittal      |          |                   | 1              | l          |          |            |                | -              |
| E.SUB-0500                                          | Submission of METAL BUILDING SYSTEMS Submittal                                          |                      | 02-May-23   | -                      |            |     | i        | i i         | i            | i          | G SYSTEMS     | i          | i i         |          |                   |                |            |          |            |                | -              |
| E.SUB-0520                                          | Submission of GENERAL PROVISIONS Submittal                                              |                      | -           | 01-Aug-23<br>01-Aug-23 |            |     | 1        | 1 1         | - 1          | 1          | /ISIONS Sub   | - 1        | '           |          | 1                 |                |            |          |            |                |                |
| E.SUB-0720                                          | Submission of Lighting fixtures Submittal                                               |                      | ,           | 01-Aug-23<br>01-Aug-23 |            |     | <u> </u> |             |              |            |               | лгицаі<br> |             |          | <u> </u>          |                |            |          |            |                | · <del> </del> |
| E.SUB-0730                                          | Submission of Switch gear Submittal                                                     |                      |             | 01-Aug-23              |            |     | 1        | Submission  | - i          | - i        | i i           | i          |             |          | i<br>!            |                |            | į        |            | i              | 1              |
| E.SUB-0740                                          | Submission of Automatic Transfer switch Submittal                                       |                      | 02-May-23   | -                      |            |     | 1        |             |              | - 1        | er switch Sub | hmittal    |             |          | 1                 |                |            |          |            |                | -              |
| E.SUB-0750                                          | Submission of Emergency Generator Submittal                                             |                      | -           | 01-Aug-23<br>01-Aug-23 |            |     |          | 1           | 1            |            | erator Submit | 1          |             |          | !                 |                |            |          |            | -              | 1              |
| E.SUB-0760                                          | Submission of Motor starters Submittal                                                  |                      | 02-May-23   | -                      |            |     | 1        | Submission  |              |            | ıbmittal      | litiai     |             |          |                   |                |            |          |            |                |                |
| E.SUB-0770                                          | Submission of Surge Suppressors Submittal                                               |                      | -           | 01-Aug-23<br>01-Aug-23 |            |     | <u> </u> |             |              |            |               |            |             |          | <u>!</u>          |                | - }        |          |            |                |                |
|                                                     | Submission of Panel Boards Submittal                                                    |                      | -           | -                      |            |     | i        | Submission  | ; -          |            | ors Submittal |            |             |          |                   |                |            |          | į          |                |                |
| <ul><li>■ E.SUB-0780</li><li>■ E.SUB-0790</li></ul> |                                                                                         |                      |             | 01-Aug-23              |            |     | 1        | Submission  |              |            |               |            |             |          | 1                 |                |            |          | 1          |                |                |
| E.SUB-0800                                          | Submission of Fire Alarm Equipment Submittal  Submission of Lighting Controls Submittal |                      | -           | 01-Aug-23              |            |     |          | i i 🐗       | i i          |            |               | lar        |             |          | i<br>!            | İ              |            |          |            |                |                |
| E.SUB-0000                                          | Submission of Lighting Controls Submittal                                               | 03                   | 02-May-23   | 01-Aug-23              |            |     | 1        | Submission  | i or Lightin | g Controls | Submittar     | !          |             |          | 1<br>1            | !              |            |          |            |                |                |
|                                                     |                                                                                         |                      |             |                        |            |     | <u> </u> | +-          |              |            |               |            |             |          |                   |                | ļ          | 4        |            | . <del> </del> | . <del> </del> |
|                                                     |                                                                                         |                      |             |                        |            |     | :        |             |              |            |               |            |             |          |                   |                |            |          |            |                |                |
| — F.O.I.D.0000                                      | Ochuringian of FIDE DETECTION AND ALADM Ochurital                                       | 00                   | 00.1400     | 40.400                 |            |     | : 4      |             |              | UDE DETE   | OTION AND     | AL ADM O   |             |          | 1                 | 1              | l          |          |            |                | 1              |
| E.SUB-0860                                          | Submission of FIRE DETECTION AND ALARM Submittal                                        |                      | 02-May-23   | _                      |            |     |          |             | 1            | - 1        | ECTIÓN AND A  | 1          | 1 1         |          |                   |                |            |          |            |                | -              |
| E.SUB-0220                                          | Submission of PLASTIC FABRICATIONS Submittal                                            |                      |             | 01-Sep-23              |            |     |          |             | - :          | 1          | TIC FABRICA   |            | omittai     |          | !                 |                |            |          | 1          |                | 1              |
| E.SUB-0350                                          | Submission of CERAMIC TILING Submittal                                                  |                      | 02-May-23   | ·                      |            |     |          |             |              |            | AIC TILING S  |            |             |          | ;<br><del> </del> |                |            | ļ        |            | . <del> </del> | . <del> </del> |
| E.SUB-0360                                          | Submission of ACOUSTICAL CEILINGS Submittal                                             |                      | -           | 01-Sep-23              |            |     |          |             |              | - 1        | STICAL CEIL   | - 1        | i :         |          | 1                 |                |            |          | 1          |                | 1              |
| E.SUB-0370                                          | Submission of RESILIENT FLOORING Submittal                                              |                      | -           | 01-Sep-23              |            |     |          |             | 1            | 1          | IENT FLOOR    | 1          | 1 1         |          | i<br>!            | į              |            |          |            |                | į              |
| E.SUB-0380                                          | Submission of RESINOUS FLOORING Submittal                                               |                      | -           | 01-Sep-23              |            |     |          |             | i            | i          | IOUS FLOOR    | 1          | i i         |          | 1                 |                |            |          |            |                |                |
| E.SUB-0390                                          | Submission of TOILET COMPARTMENTS Submittal                                             |                      | -           | 01-Sep-23              |            |     |          |             |              | 1          | TCOMPART      | - 1        | 1 1         |          | i<br>L            | İ              |            | i        |            |                | İ              |
| E.SUB-0400                                          | Submission of TOILET AND CUSTODIAL ACCESSORIES Sub                                      |                      | -           | 01-Sep-23              |            |     |          | <u> </u>    |              |            | TAND CUST     |            |             |          | :al<br>⊹          |                |            |          | ļ          |                | . <del> </del> |
| E.SUB-0410                                          | Submission of FIRE PROTECTION SPECIALTIES Submittal                                     |                      | 02-May-23   |                        |            |     |          | i i         |              | i          | PROTECTION    | - 1        | - ;         |          | 1                 |                |            |          |            | -              |                |
| E.SUB-0440                                          | Submission of VEHICLE SERVICE EQUIPMENT Submittal                                       |                      | 02-May-23   |                        |            |     |          | !           |              | !          | LE SERVICE    | !          | 1           |          | 1                 |                |            |          |            |                |                |
| E.SUB-0450                                          | Submission of INTERIOR GREASE/OIL PIPING SYSTEMS Su                                     |                      | 02-May-23   |                        |            |     | 1        | i i         | i i          | i          | IOR GREASE    | i          | NG SYSTE    | /IS Subm | ittal             |                |            |          |            |                |                |
| E.SUB-0470                                          | Submission of FURNITURE Submittal                                                       |                      |             | 01-Sep-23              |            |     | 1        | 1           |              | 1          | TURE Submi    |            |             |          | 1                 |                |            |          |            |                |                |
| E.SUB-0510                                          | Submission of MOBILE COLUMN VEHICLE LIFTS/ (MOBILE                                      | 111                  | 02-May-23   | 01-Sep-23              | A          |     | ·        |             | Submission   | of MOBIL   | E COLUMN      | VEHICLE    | LIFTS/ (MO  | BILE COL | UMN LIF           | FTS) Sub       | mittal<br> | <u> </u> |            |                |                |
|                                                     |                                                                                         |                      |             |                        |            |     | 1        |             |              |            |               |            |             |          |                   |                |            |          | į          |                |                |
|                                                     |                                                                                         |                      |             |                        |            |     | !        | !           |              |            |               |            |             |          |                   |                |            |          | 1          |                |                |
|                                                     |                                                                                         |                      |             |                        |            |     | i        |             |              |            |               |            |             |          |                   |                |            |          |            |                |                |
|                                                     |                                                                                         |                      |             |                        |            |     | 1        |             | i            | -          | 1             | i          |             |          | i                 | i              |            |          |            |                |                |
| E.SUB-0580                                          | Submission of GAS FIRED WATER HEATER Submittal                                          |                      | -           | 01-Sep-23              |            |     | ·        | ·           |              | !          | IRED WATER    |            | - +         |          | ¦<br>             |                |            |          |            |                |                |
| E.SUB-0590                                          | Submission of COMMERCIAL PLUMBING FIXTURES Submitt                                      |                      |             | 01-Sep-23              |            |     | ;        | i i         | i            | i          | 1ERCIAL PLU   | i          | i i         | ubmittal | i<br>!            | İ              | į          |          | i          |                |                |
| E.SUB-0600                                          | Submission of HVAC CONTROL SYSTEM Submittal                                             |                      |             | 01-Sep-23              |            |     | 1        | 1           |              | :          | CONTROL S     |            | 1 1         |          | 1                 |                |            |          |            |                |                |
| E.SUB-0610                                          | Submission of ELECTRIC AND ELECTRONIC CONTROL SYS                                       |                      | -           | 01-Sep-23              |            |     |          | i i         | i            | i          | TRIC AND EL   | i          | i           | SYSTEN   | /I FOR H\<br>:    | VAC Subr       | mittal     |          |            |                | 1              |
| E.SUB-0620                                          | Submission of REFRIGERANT PIPING Submittal                                              |                      | 02-May-23   |                        |            |     | 1        | 1           | - 1          | i          | GERANT PIF    | - 1        | 1 1         |          |                   | 1              |            |          |            |                | -              |
| E.SUB-0630                                          | Submission of LOW - PRESSURE DUCTWORK Submittal                                         |                      | -           | 01-Sep-23              |            | ·   | <u> </u> |             |              |            | PRESSURE      |            | RK Submitt  | al       | !<br>!            | - <del>!</del> | _          | ļ        | ļ          | !              | . ļ            |
| E.SUB-0640                                          | Submission of HVAC FANS Submittal                                                       |                      |             | 01-Sep-23              |            |     | 1        | 5           | Submission   | of HVAC    | FAN\$ Submi   | ittal      |             |          | !<br>!<br>!       | 1              |            |          |            |                |                |
| E.SUB-0650                                          | Submission of DIFFUSERS, REGISTERS AND GRILLES / AIR                                    |                      |             | 01-Sep-23              |            |     | 1        | 1 1         | :            |            | SERS, REGIS   | 1          | 1 1         | / AIR OU | ΠLETS S           | Submittal      |            |          |            |                | 1              |
| E.SUB-0660                                          | Submission of WARM AIR FURNACES Submittal                                               |                      | -           | 01-Sep-23              |            |     | i        | 1 1         | 1            | 1          | 1 AIR FURNA   | 1          | 1 1         |          | !<br>!            | 1              |            | :<br>!   |            |                | 1              |
| E.SUB-0670                                          | Submission of REFRIGERANT CONDENSING UNITS Submitta                                     | 111                  | 02-May-23   | 01-Sep-23              |            |     |          | 1 1         | - 1          | 1          | GERANT CO     | - 1        | 1 1         |          | !                 | 1              |            |          |            |                | 1              |
| E.SUB-0680                                          | Submission of DIRECT FIRED MAKEUP AIR UNITS S                                           | 111                  | 02-May-23   | 01-Sep-23              |            |     |          |             | Submission   | of DIREC   | T FIRED MAI   | KËUP AIR   | UNITS Sub   | mittal   | 1                 | 1              |            | i        | i          | 1              |                |