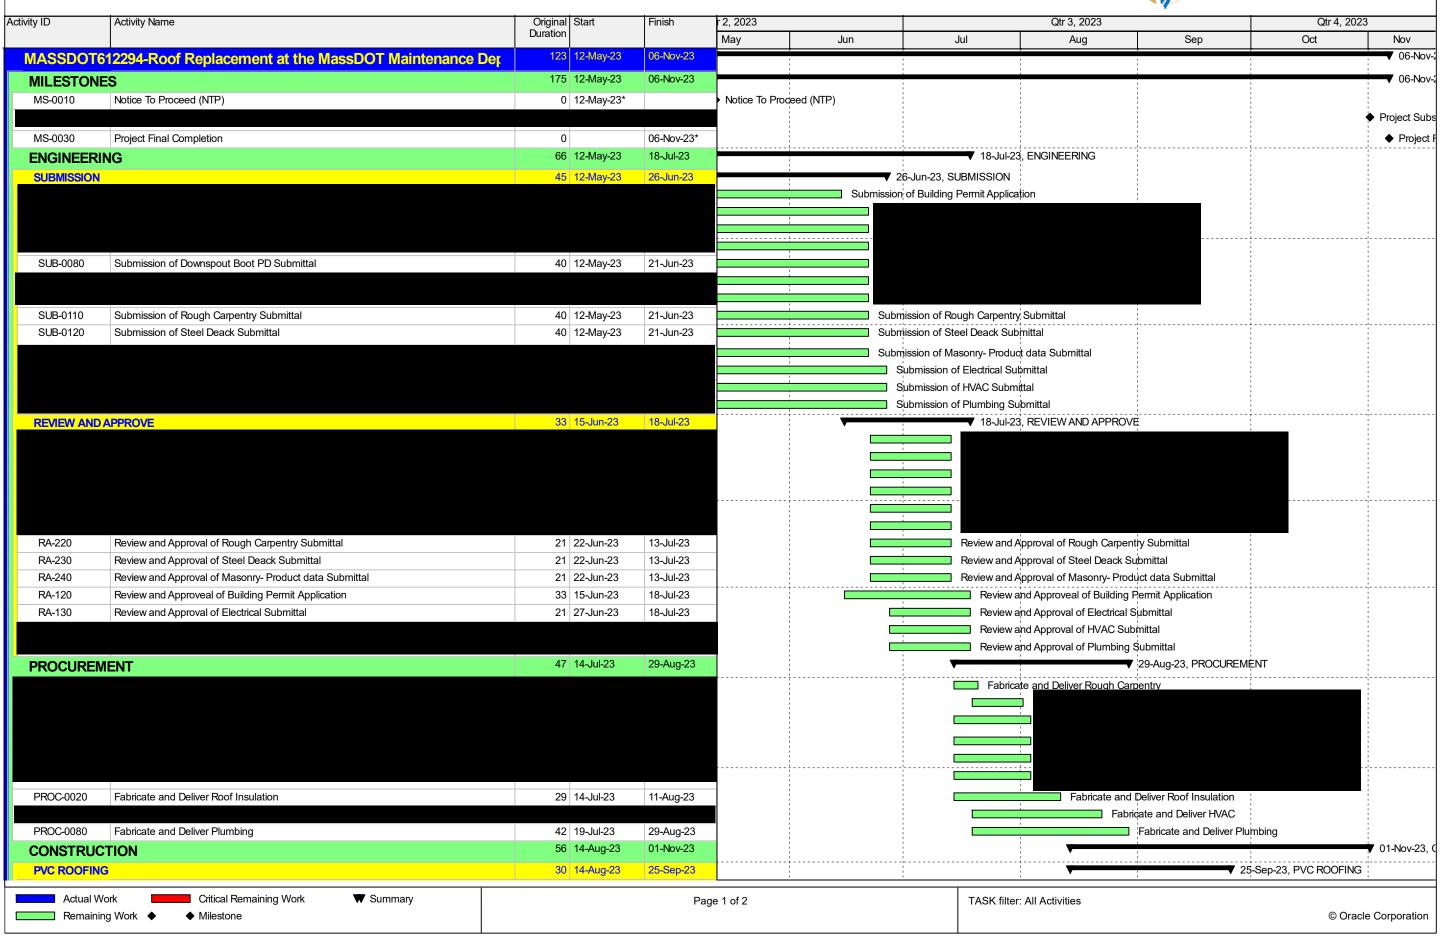

## MASSDOT612294-Roof Replacement at the MassDOT Maintenance Depot at 2 Ashley Avenue Baseline Schedule

| ity ID          | Activity Name                   | Original Start | Finish                 | r 2, 2023 |             | Qtr 3, 2023          |          |             | Qtr 4, 2023            |                                         |
|-----------------|---------------------------------|----------------|------------------------|-----------|-------------|----------------------|----------|-------------|------------------------|-----------------------------------------|
|                 |                                 | Duration       |                        | May       | Jun         | Jul                  | Aug      | Sep         | Oct                    | Nov                                     |
| CONS-1010       | Mobilize Equipment              | 2 14-Aug-23    | 15-Aug-23              |           | 1           | ■ Mobilize Equipment |          |             |                        |                                         |
|                 |                                 |                |                        |           | <br>        |                      |          |             |                        |                                         |
|                 |                                 |                |                        |           | 1           |                      |          |             | <u>,</u>               |                                         |
|                 |                                 |                |                        |           | <br>        |                      |          | <u> </u>    |                        |                                         |
| CONS-1050       | Edge Metal / Counterflashing    | 7 05-Sep-23    | 13-Sep-23              |           | i<br>!      |                      |          | Edge Meta   | I / Counterflashing    |                                         |
| CONS-1060       | Punchlist                       | 4 14-Sep-23    | 19-Sep-23              |           | !<br>!<br>! |                      |          |             |                        |                                         |
|                 |                                 |                |                        |           |             |                      |          | !           | nobilize Equipment     |                                         |
| CONS-1080       | Final Inspection                | 1 25-Sep-23    | 25-Sep-23              |           |             |                      |          | <u>0 F</u>  | inal Inspection        | <u> </u>                                |
| MASONRY         |                                 | 22 23-Aug-23   | 22-Sep-23              |           | <br>        |                      | <b>—</b> | <b>V</b>    |                        |                                         |
|                 |                                 |                |                        |           |             |                      |          |             |                        | L                                       |
|                 |                                 |                |                        |           |             |                      | Γ        |             | 1                      |                                         |
|                 |                                 |                |                        |           |             |                      |          |             |                        |                                         |
| CONS-1120       | Install Lintels/ Temp In        | 3 05-Sep-23    | 07-Sep-23              |           | i<br>!      |                      |          |             |                        |                                         |
|                 |                                 |                |                        |           | <br>        |                      |          |             | นุ่ Wall Flashing      |                                         |
|                 |                                 |                |                        |           |             |                      |          |             | Masonry Canopy         |                                         |
| CONS-1150       | Clean up                        | 2 20-Sep-23    | 21-Sep-23              |           | ;<br>!      |                      |          | ■ Clea      | 1 -                    |                                         |
|                 |                                 |                |                        |           | !<br>!      |                      |          | l Der       | nobilize Equipment     |                                         |
| PLUMBING/H      | IVAC                            | 18 25-Sep-23   | 19-Oct-23              |           |             |                      |          |             |                        |                                         |
|                 |                                 |                |                        |           | ;<br>!      |                      |          |             | Disconnect Make-Up Air | / Roof Ver                              |
| CONS-1170       | Install Roof Drains             | 11 25-Sep-23   | 10-Oct-23              |           | !<br>!<br>! |                      |          |             | 1                      |                                         |
|                 |                                 |                |                        |           |             |                      |          |             |                        |                                         |
|                 |                                 |                |                        |           |             |                      |          |             | <b>I</b>               |                                         |
|                 |                                 |                |                        |           | !<br>!<br>! |                      |          | !<br>!      | ■ Inspe                |                                         |
| ELECTRICAL ASSA |                                 | 9 20-Oct-23    | 01-Nov-23              |           | !<br>!      |                      |          | <br>        | <u></u>                | <b>1 01-N</b> c                         |
| CONS-1220       | Interior Electrical EF-1 & EF-2 | 4 20-Oct-23    | 25-Oct-23              |           | į           |                      |          | 1           |                        | 1 1 1 1 1 1 1 1 1 1 1 1 1 1 1 1 1 1 1 1 |
| CONS-1240       | Ingractions                     | 2 31-Oct-23    | 01-Nov-23              |           | <br>        |                      |          | !<br>!<br>! |                        | Lightni                                 |
|                 | Inspections                     | 3 02-Nov-23    | 01-Nov-23<br>06-Nov-23 |           |             |                      |          |             | 1                      | Inspe                                   |
|                 | CLOSEOUT                        |                |                        |           |             |                      |          | :<br>!      | :<br>                  |                                         |
| PCO-0010        | Punchlist                       | 3 02-Nov-23    | 06-Nov-23              |           | 1           |                      |          | 1           |                        | F                                       |