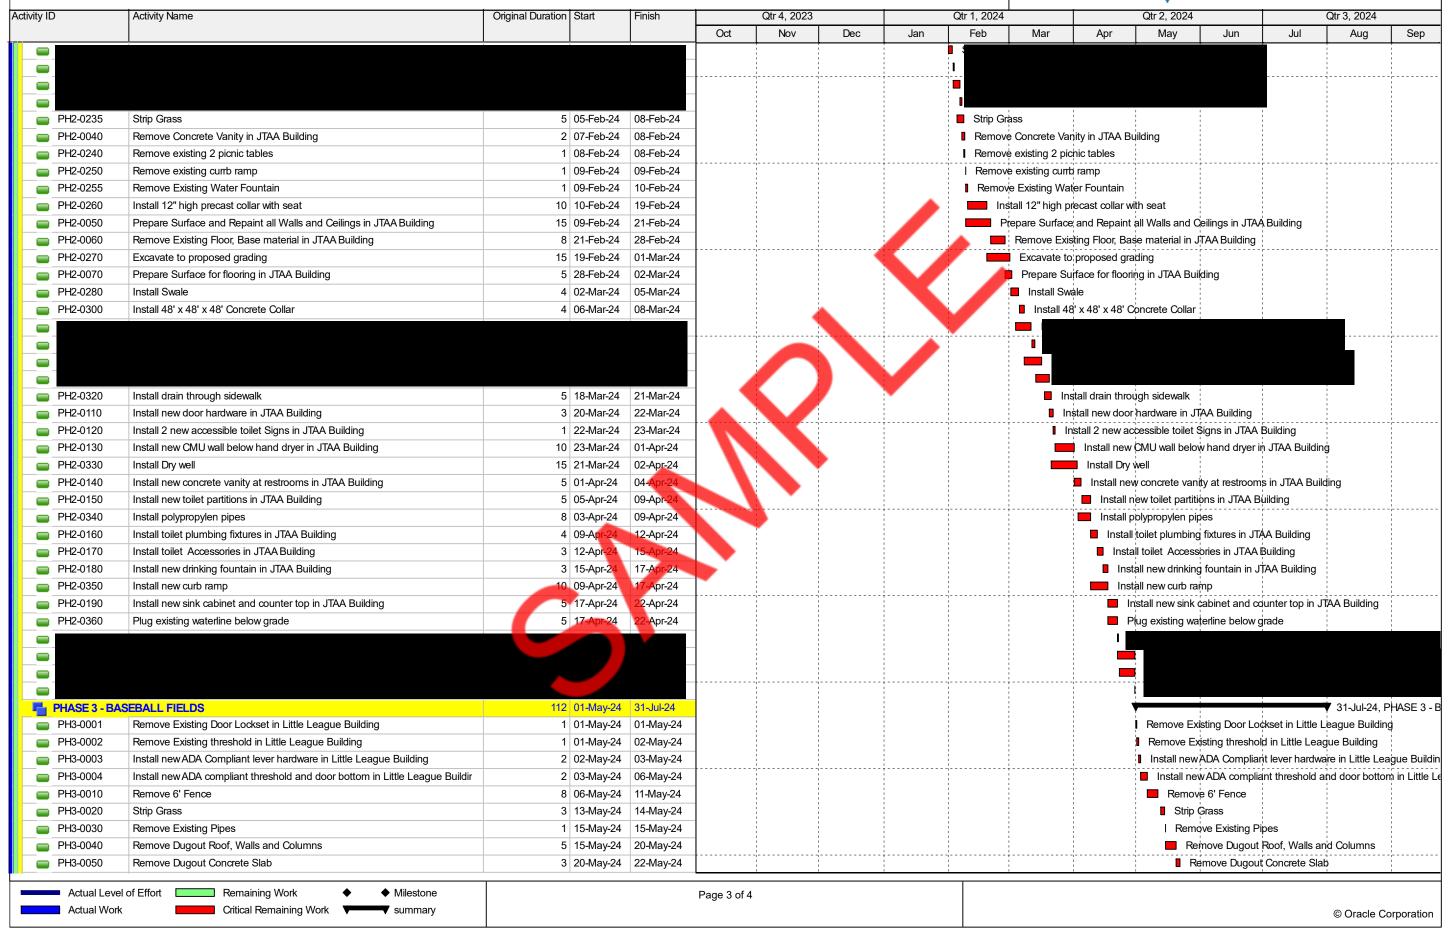

| tivity ID  | Activity Name                                   | Original Duration Start               | Finish                 |     | Qtr 4, 2023                             |          | Qtr 1, 2024 |      |             | Qtr 2, 2024 |                                         |                | Qtr 3, 2024     |                  |          |
|------------|-------------------------------------------------|---------------------------------------|------------------------|-----|-----------------------------------------|----------|-------------|------|-------------|-------------|-----------------------------------------|----------------|-----------------|------------------|----------|
|            |                                                 |                                       |                        | Oct | Nov                                     | Dec      | Jan         | Feb  | Mar         | Apr         | May                                     | Jun            | Jul             | Aug              | Sep      |
|            | ·                                               | · · · · · · · · · · · · · · · · · · · |                        |     | 1                                       | 1        |             | 1    | 1<br>1<br>1 |             |                                         |                |                 |                  |          |
| _          |                                                 |                                       |                        |     | 1 1 1 1                                 | 1        | 1           | 1    | 1<br>1<br>1 |             | L                                       |                |                 |                  |          |
| _          |                                                 |                                       |                        |     | 1 1 1 1 1 1 1 1 1 1 1 1 1 1 1 1 1 1 1 1 | 1        |             | 1    | 1           | 1           |                                         |                |                 |                  |          |
|            |                                                 |                                       |                        |     |                                         | <br>     |             | ļ    | ;<br>;<br>; | <u> </u>    |                                         |                | ·               | 1                |          |
| PH3-0100   | Remove, Cut and Overbuild Existing Clay         | 5 07-Jun-24                           | 11-Jun-24              |     |                                         |          |             |      |             |             |                                         |                |                 | verbuild Existir | ng Clay  |
| PH3-0110   | Rework Existing Clay                            | 3 12-Jun-24                           | 13-Jun-24              |     | 1<br>1<br>1                             | 1        |             | 1    | 1<br>1<br>1 |             |                                         | i              | rk Existing Cla | 1                |          |
| PH3-0120   | Re-grade existing draining ditch                | 3 14-Jun-24                           | 17-Jun-24              |     | 1                                       | 1        |             | 1    | 1           | 1           | 1 1 1 1                                 |                |                 | draining ditch   |          |
| PH3-0121   | Masonry plug existing drain below grading       | 3 17-Jun-24                           | 19-Jun-24              |     |                                         | 1        |             | 1    | :<br>!<br>! |             | ;<br>!<br>!                             |                |                 | isting drain be  |          |
| PH3-0130   | Install Dugouts Concrete Foundation             | 10 19-Jun-24                          | 27-Jun-24              |     | <br>                                    | <br>     |             | <br> | !<br>!<br>+ |             | <br>-                                   |                |                 | ts Concrete Fo   | i        |
| PH3-0140   | Install Dugouts Concrete Pad                    | 7 27-Jun-24                           | 03-Jul-24<br>09-Jul-24 |     | 1                                       |          |             | -    | !           |             | 1 1 1 1 1 1 1 1 1 1 1 1 1 1 1 1 1 1 1 1 | •              |                 | outs Concrete    | 1        |
| PH3-0150   | Install Dugouts Columns, Walls, Stairs and Roof | 8 03-Jul-24                           |                        |     | <br>                                    | 1        |             | _    | 1           |             | !<br>!<br>!                             |                |                 | Dugouts Colun    | 1        |
| PH3-0160   | Install Bench, Bad Holder                       | 1 10-Jul-24                           | 10-Jul-24              |     | 1 1 1 1 1 1 1 1 1 1 1 1 1 1 1 1 1 1 1 1 |          |             |      | 1           |             | 1 1 1                                   |                | !               | Bench, Bad H     |          |
| PH3-0170   | Install Chain-link Fence                        | 8 10-Jul-24                           | 17-Jul-24              |     |                                         | `        |             |      |             |             | ;<br>!<br>!                             |                |                 | all Chain-link F | -ence    |
| PH3-0180   | Restore Banks                                   | 3 17-Jul-24                           | 19-Jul-24              |     | <br>                                    | <br>     |             |      | *<br>       |             | <br>                                    | <br> -<br> -   |                 | store Banks      |          |
| PH3-0190   | Install Swale                                   | 3 19-Jul-24                           | 22-Jul-24              |     | 1<br>1<br>1                             |          |             |      | i<br>!      |             |                                         | 1              |                 | nstall Swale     |          |
| PH3-0200   | Plant SOD                                       | 5 22-Jul-24                           | 25-Jul-24              |     | •                                       |          |             |      | 1           |             | <br>                                    | 1              |                 | Plant SOD        | C.II     |
| ■ PH3-0210 | Install clean fill and turf                     | 7 26-Jul-24                           | 31-Jul-24              |     | 1                                       |          |             |      | !           |             | 1<br>1<br>1                             | 1 1            |                 | Install clea     |          |
|            | ASKETBALL/TENNIS/VOLLEYBALL COURTS              | 84 01-May-24                          |                        |     |                                         |          |             | 1    | !<br>!<br>! |             |                                         |                | 1               | 24, PHASE 4 -    | BASKE    |
| PH4-0010   | Remove Existing Curb Ramp                       | 10 01-May-24                          | -                      |     |                                         | <b></b>  |             | <br> | !<br>!<br>* |             |                                         | Existing Curb  |                 |                  |          |
| ■ PH4-0015 | Remove Existing Sidewalk                        | 8 09-May-24                           | -                      | 4   |                                         | •        |             | 1    | !<br>!      | i<br>!      | 1                                       | ove Existing S |                 | }                |          |
| PH4-0020   | Remove Existing Water Fountain                  | 5 15-May-24                           | -                      |     |                                         |          |             | 1    | <br>        |             | 1                                       | move Existing  | Water Fount     | ain              |          |
| PH4-0030   | Install new Curb Ramp                           | 15 20-May-24                          | 31-May-24              |     |                                         | 1        |             | 1    | !<br>!      |             |                                         |                |                 |                  |          |
|            |                                                 |                                       |                        |     |                                         | 1        |             | 1    | !<br>!<br>! |             | <br>                                    |                |                 |                  |          |
|            |                                                 |                                       |                        |     |                                         | <b>_</b> | ļ           |      | !<br>!      | -           |                                         |                |                 |                  |          |
|            |                                                 |                                       |                        |     |                                         |          |             |      | !<br>!      |             | 1                                       |                | 1               |                  |          |
|            |                                                 |                                       |                        |     |                                         | 1        |             | 1    | 1           | 1           | 1 1 1 1                                 |                |                 | _                | <u> </u> |
| PROJECT    |                                                 | 38 01-Aug-24                          |                        |     |                                         | 1        |             | -    | !<br>!      |             | 1 1 1 1 1 1 1 1 1 1 1 1 1 1 1 1 1 1 1 1 |                | 1<br>1<br>1     |                  | 31-4     |
| PCO-0010   | Punch-List                                      | 38 01-Aug-24                          | 31-Aug-24              |     |                                         | i        | i           | İ    | i           | i           | i                                       |                | !               |                  | Pun      |