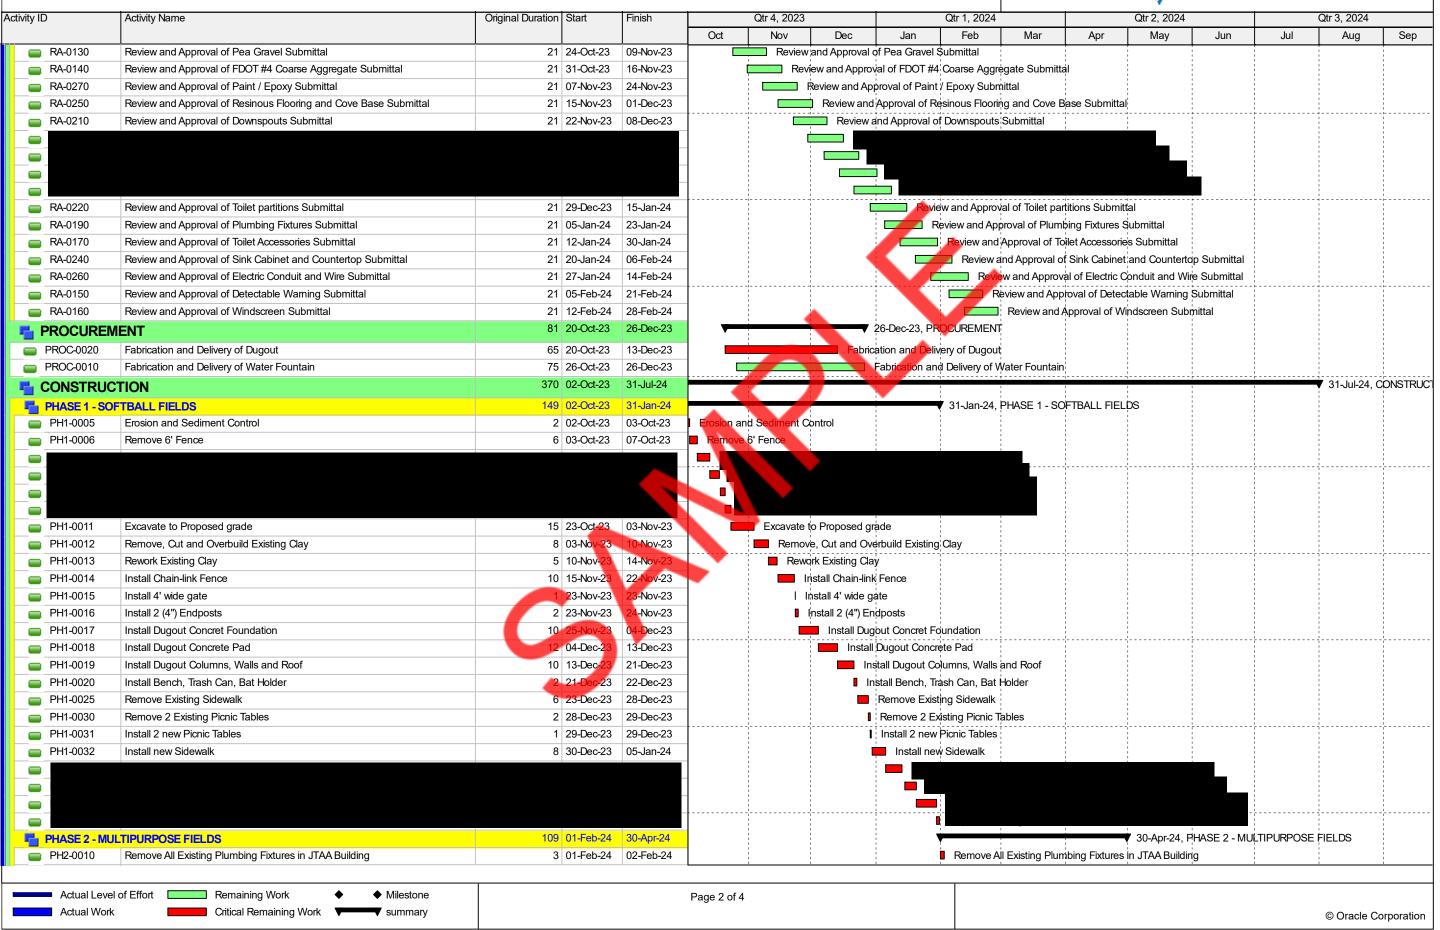

| tivity ID  | Activity Name                                   | Original Duration Start               | Finish                 |     | Qtr 4, 2023                             |          | Qtr 1, 2024 |      |             | Qtr 2, 2024 |                                         |                | Qtr 3, 2024     |                  |          |
|------------|-------------------------------------------------|---------------------------------------|------------------------|-----|-----------------------------------------|----------|-------------|------|-------------|-------------|-----------------------------------------|----------------|-----------------|------------------|----------|
|            |                                                 |                                       |                        | Oct | Nov                                     | Dec      | Jan         | Feb  | Mar         | Apr         | May                                     | Jun            | Jul             | Aug              | Sep      |
|            | ·                                               | · · · · · · · · · · · · · · · · · · · |                        |     | 1                                       | 1        |             | 1    | 1<br>1<br>1 |             |                                         |                |                 |                  |          |
| _          |                                                 |                                       |                        |     | 1 1 1 1                                 | 1        | 1           | 1    | 1<br>1<br>1 |             | L                                       |                |                 |                  |          |
| _          |                                                 |                                       |                        |     | 1 1 1 1 1 1 1 1 1 1 1 1 1 1 1 1 1 1 1 1 | 1        |             | 1    | 1           | 1           |                                         |                |                 |                  |          |
|            |                                                 |                                       |                        |     |                                         | <br>     |             | ļ    | ;<br>;<br>; | <u> </u>    |                                         |                | ·               | 1                |          |
| PH3-0100   | Remove, Cut and Overbuild Existing Clay         | 5 07-Jun-24                           | 11-Jun-24              |     |                                         |          |             |      |             |             |                                         |                |                 | verbuild Existir | ng Clay  |
| PH3-0110   | Rework Existing Clay                            | 3 12-Jun-24                           | 13-Jun-24              |     | 1<br>1<br>1                             | 1        |             | 1    | 1<br>1<br>1 |             |                                         | i              | rk Existing Cla | 1                |          |
| PH3-0120   | Re-grade existing draining ditch                | 3 14-Jun-24                           | 17-Jun-24              |     | 1                                       | 1        |             | 1    | 1           | 1           | 1 1 1 1                                 |                |                 | draining ditch   |          |
| PH3-0121   | Masonry plug existing drain below grading       | 3 17-Jun-24                           | 19-Jun-24              |     |                                         | 1        |             | 1    | :<br>!<br>! |             | ;<br>!<br>!                             |                |                 | isting drain be  |          |
| PH3-0130   | Install Dugouts Concrete Foundation             | 10 19-Jun-24                          | 27-Jun-24              |     | <br>                                    | <br>     |             | <br> | !<br>!<br>+ |             | <br>-                                   |                |                 | ts Concrete Fo   | i        |
| PH3-0140   | Install Dugouts Concrete Pad                    | 7 27-Jun-24                           | 03-Jul-24<br>09-Jul-24 |     | 1                                       |          |             | -    | !           |             | 1 1 1 1 1 1 1 1 1 1 1 1 1 1 1 1 1 1 1 1 | •              |                 | outs Concrete    | 1        |
| PH3-0150   | Install Dugouts Columns, Walls, Stairs and Roof | 8 03-Jul-24                           |                        |     | <br>                                    | 1        |             | _    | 1           |             | !<br>!<br>!                             |                |                 | Dugouts Colun    | 1        |
| PH3-0160   | Install Bench, Bad Holder                       | 1 10-Jul-24                           | 10-Jul-24              |     | 1 1 1 1 1 1 1 1 1 1 1 1 1 1 1 1 1 1 1 1 |          |             |      | 1           |             | 1 1 1                                   |                | !               | Bench, Bad H     |          |
| PH3-0170   | Install Chain-link Fence                        | 8 10-Jul-24                           | 17-Jul-24              |     |                                         | `        |             |      |             |             | ;<br>!<br>!                             |                |                 | all Chain-link F | -ence    |
| PH3-0180   | Restore Banks                                   | 3 17-Jul-24                           | 19-Jul-24              |     | <br>                                    | <br>     |             |      | *<br>       |             | <br>                                    | <br> -<br> -   |                 | store Banks      |          |
| PH3-0190   | Install Swale                                   | 3 19-Jul-24                           | 22-Jul-24              |     | 1<br>1<br>1                             |          |             |      | i<br>!      |             |                                         | 1              |                 | nstall Swale     |          |
| PH3-0200   | Plant SOD                                       | 5 22-Jul-24                           | 25-Jul-24              |     | •                                       |          |             |      | 1           |             | <br>                                    | 1              |                 | Plant SOD        | C.II     |
| ■ PH3-0210 | Install clean fill and turf                     | 7 26-Jul-24                           | 31-Jul-24              |     | 1                                       |          |             |      | !           |             | 1<br>1<br>1                             | 1 1            |                 | Install clea     |          |
|            | ASKETBALL/TENNIS/VOLLEYBALL COURTS              | 84 01-May-24                          |                        |     |                                         |          |             | 1    | !<br>!<br>! |             |                                         |                | 1               | 24, PHASE 4 -    | BASKE    |
| PH4-0010   | Remove Existing Curb Ramp                       | 10 01-May-24                          | -                      |     |                                         | <b></b>  |             | <br> | !<br>!<br>* |             |                                         | Existing Curb  |                 |                  |          |
| ■ PH4-0015 | Remove Existing Sidewalk                        | 8 09-May-24                           | -                      | 4   |                                         | •        |             | 1    | !<br>!      | i<br>!      | 1                                       | ove Existing S |                 | }                |          |
| PH4-0020   | Remove Existing Water Fountain                  | 5 15-May-24                           | -                      |     |                                         |          |             | 1    | <br>        |             | 1                                       | move Existing  | Water Fount     | ain              |          |
| PH4-0030   | Install new Curb Ramp                           | 15 20-May-24                          | 31-May-24              |     |                                         | 1        |             | 1    | !<br>!      |             |                                         |                |                 |                  |          |
|            |                                                 |                                       |                        |     |                                         | 1        |             | 1    | !<br>!<br>! |             | <br>                                    |                |                 |                  |          |
|            |                                                 |                                       |                        |     |                                         | <b>_</b> | ļ           |      | !<br>!      | -           |                                         |                |                 |                  |          |
|            |                                                 |                                       |                        |     |                                         |          |             |      | !<br>!      |             | 1                                       |                | 1               |                  |          |
|            |                                                 |                                       |                        |     |                                         | 1        |             | 1    | 1           | 1           | 1 1 1 1                                 |                |                 | _                | <u> </u> |
| PROJECT    |                                                 | 38 01-Aug-24                          |                        |     |                                         | 1        |             | -    | !<br>!      |             | 1 1 1 1 1 1 1 1 1 1 1 1 1 1 1 1 1 1 1 1 |                | 1<br>1<br>1     |                  | 31-4     |
| PCO-0010   | Punch-List                                      | 38 01-Aug-24                          | 31-Aug-24              |     |                                         | i        | i           | İ    | i           | i           | i                                       |                | !               |                  | Pun      |