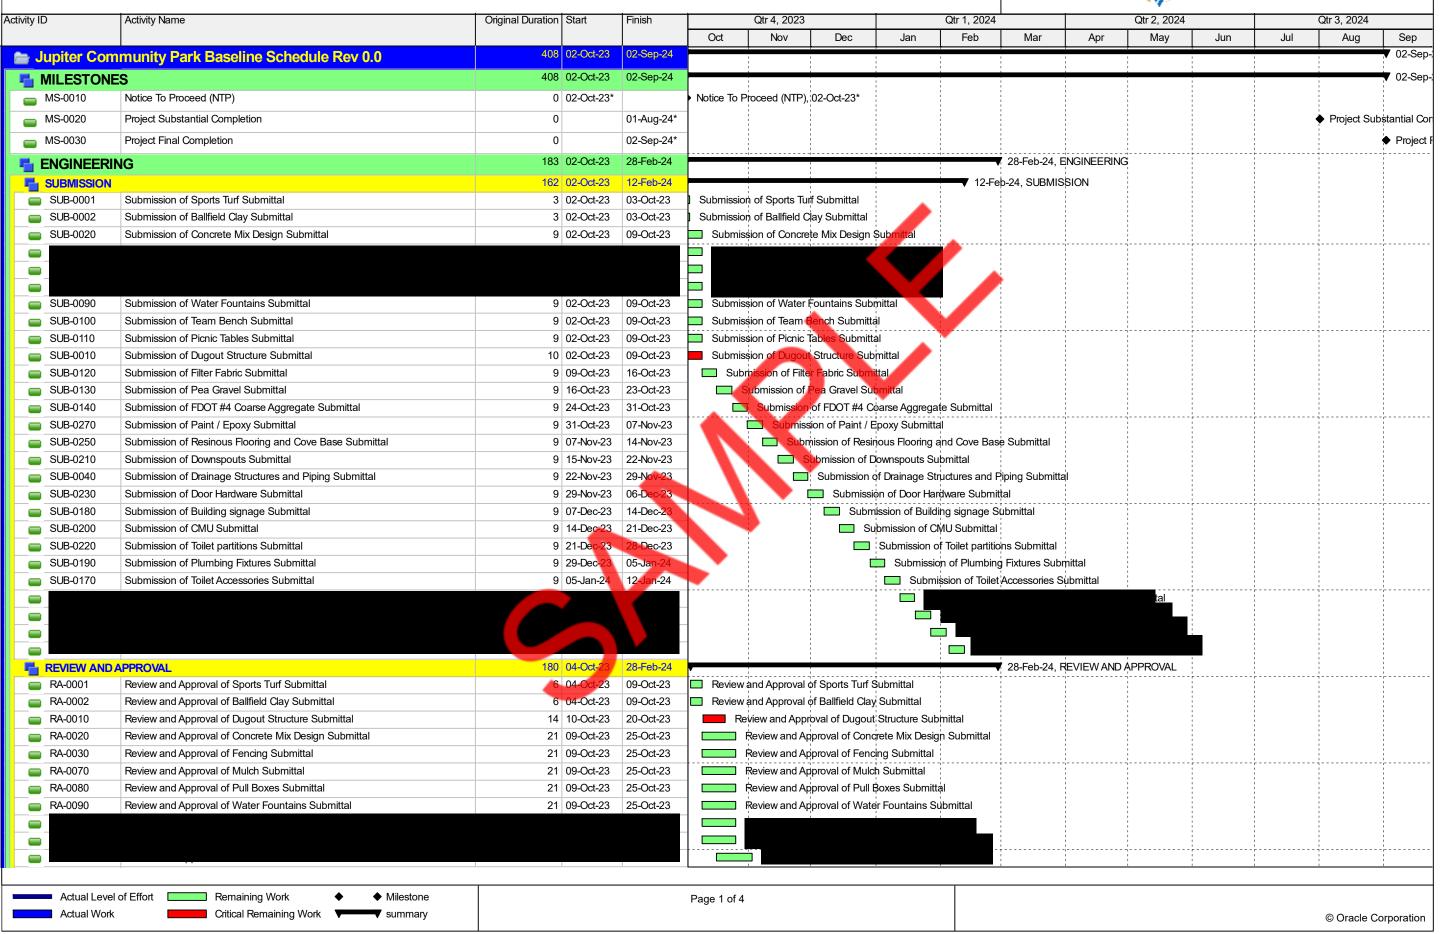

| tivity ID  | Activity Name                                   | Original Duration Start               | Finish                 |     | Qtr 4, 2023                             |          | Qtr 1, 2024 |      |             | Qtr 2, 2024 |                                         |                | Qtr 3, 2024     |                  |          |
|------------|-------------------------------------------------|---------------------------------------|------------------------|-----|-----------------------------------------|----------|-------------|------|-------------|-------------|-----------------------------------------|----------------|-----------------|------------------|----------|
|            |                                                 |                                       |                        | Oct | Nov                                     | Dec      | Jan         | Feb  | Mar         | Apr         | May                                     | Jun            | Jul             | Aug              | Sep      |
|            | ·                                               | · · · · · · · · · · · · · · · · · · · |                        |     | 1                                       | 1        |             | 1    | 1<br>1<br>1 |             |                                         |                |                 |                  |          |
| _          |                                                 |                                       |                        |     | 1 1 1 1                                 | 1        | 1           | 1    | 1<br>1<br>1 |             | L                                       |                |                 |                  |          |
| _          |                                                 |                                       |                        |     | 1 1 1 1 1 1 1 1 1 1 1 1 1 1 1 1 1 1 1 1 | 1        |             | 1    | 1           | 1           |                                         |                |                 |                  |          |
|            |                                                 |                                       |                        |     |                                         | <br>     |             | ļ    | ;<br>;<br>; | <u> </u>    |                                         |                | ·               | 1                |          |
| PH3-0100   | Remove, Cut and Overbuild Existing Clay         | 5 07-Jun-24                           | 11-Jun-24              |     |                                         |          |             |      |             |             |                                         |                |                 | verbuild Existir | ng Clay  |
| PH3-0110   | Rework Existing Clay                            | 3 12-Jun-24                           | 13-Jun-24              |     | 1<br>1<br>1                             | 1        |             | 1    | 1<br>1<br>1 |             |                                         | i              | rk Existing Cla | 1                |          |
| PH3-0120   | Re-grade existing draining ditch                | 3 14-Jun-24                           | 17-Jun-24              |     | 1                                       | 1        |             | 1    | 1           | 1           | 1 1 1 1                                 |                |                 | draining ditch   |          |
| PH3-0121   | Masonry plug existing drain below grading       | 3 17-Jun-24                           | 19-Jun-24              |     |                                         | 1        |             | 1    | :<br>!<br>! |             | ;<br>!<br>!                             |                |                 | isting drain be  |          |
| PH3-0130   | Install Dugouts Concrete Foundation             | 10 19-Jun-24                          | 27-Jun-24              |     | <br>                                    | <br>     |             | <br> | !<br>!<br>+ |             | <br>-                                   |                |                 | ts Concrete Fo   | i        |
| PH3-0140   | Install Dugouts Concrete Pad                    | 7 27-Jun-24                           | 03-Jul-24<br>09-Jul-24 |     | 1                                       |          |             | -    | !           |             | 1 1 1 1 1 1 1 1 1 1 1 1 1 1 1 1 1 1 1 1 | •              |                 | outs Concrete    | 1        |
| PH3-0150   | Install Dugouts Columns, Walls, Stairs and Roof | 8 03-Jul-24                           |                        |     | <br>                                    | 1        |             | _    | 1           |             | !<br>!<br>!                             |                |                 | Dugouts Colun    | 1        |
| PH3-0160   | Install Bench, Bad Holder                       | 1 10-Jul-24                           | 10-Jul-24              |     | 1 1 1 1 1 1 1 1 1 1 1 1 1 1 1 1 1 1 1 1 |          |             |      | 1           |             | 1 1 1                                   |                | !               | Bench, Bad H     |          |
| PH3-0170   | Install Chain-link Fence                        | 8 10-Jul-24                           | 17-Jul-24              |     |                                         | `        |             |      |             |             | ;<br>!<br>!                             |                |                 | all Chain-link F | -ence    |
| PH3-0180   | Restore Banks                                   | 3 17-Jul-24                           | 19-Jul-24              |     | <br>                                    | <br>     |             |      | *<br>       |             | <br>                                    | <br> -<br> -   |                 | store Banks      |          |
| PH3-0190   | Install Swale                                   | 3 19-Jul-24                           | 22-Jul-24              |     | 1<br>1<br>1                             |          |             |      | i<br>!      |             |                                         | 1              |                 | nstall Swale     |          |
| PH3-0200   | Plant SOD                                       | 5 22-Jul-24                           | 25-Jul-24              |     | •                                       |          |             |      | 1           |             | <br>                                    | 1              |                 | Plant SOD        | C.II     |
| ■ PH3-0210 | Install clean fill and turf                     | 7 26-Jul-24                           | 31-Jul-24              |     | 1                                       |          |             |      | !           |             | 1<br>1<br>1                             | 1 1            |                 | Install clea     |          |
|            | ASKETBALL/TENNIS/VOLLEYBALL COURTS              | 84 01-May-24                          |                        |     |                                         |          |             | 1    | !<br>!<br>! |             |                                         |                | 1               | 24, PHASE 4 -    | BASKE    |
| PH4-0010   | Remove Existing Curb Ramp                       | 10 01-May-24                          | -                      |     |                                         | <b></b>  |             | <br> | !<br>!<br>* |             |                                         | Existing Curb  |                 |                  |          |
| ■ PH4-0015 | Remove Existing Sidewalk                        | 8 09-May-24                           | -                      | 4   |                                         | •        |             | 1    | !<br>!      | i<br>!      | 1                                       | ove Existing S |                 | }                |          |
| PH4-0020   | Remove Existing Water Fountain                  | 5 15-May-24                           | -                      |     |                                         |          |             | 1    | <br>        |             | 1                                       | move Existing  | Water Fount     | ain              |          |
| PH4-0030   | Install new Curb Ramp                           | 15 20-May-24                          | 31-May-24              |     |                                         | 1        |             | 1    | !<br>!      |             |                                         |                |                 |                  |          |
|            |                                                 |                                       |                        |     |                                         | 1        |             | 1    | !<br>!<br>! |             | <br>                                    |                |                 |                  |          |
|            |                                                 |                                       |                        |     |                                         | <b>_</b> | ļ           |      | !<br>!      | -           |                                         |                |                 |                  |          |
|            |                                                 |                                       |                        |     |                                         |          |             |      | !<br>!      |             | 1                                       |                | 1               |                  |          |
|            |                                                 |                                       |                        |     |                                         | 1        |             | 1    | 1           | 1           | 1 1 1 1                                 |                |                 | _                | <u> </u> |
| PROJECT    |                                                 | 38 01-Aug-24                          |                        |     |                                         | 1        |             | -    | !<br>!      |             | 1 1 1 1 1 1 1 1 1 1 1 1 1 1 1 1 1 1 1 1 |                | 1<br>1<br>1     |                  | 31-4     |
| PCO-0010   | Punch-List                                      | 38 01-Aug-24                          | 31-Aug-24              |     |                                         | i        | i           | İ    | i           | i           | i                                       |                | !               |                  | Pun      |