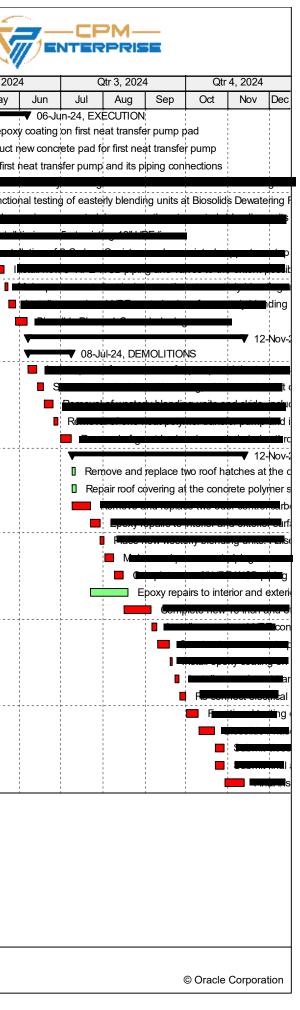

|                              | olymer System Improvement Baseline                                        | Senedule          |                            |                        |           |            |                       |              |                                       |          |             |                       |                  |              |           |        |            | 52       |                   |          |
|------------------------------|---------------------------------------------------------------------------|-------------------|----------------------------|------------------------|-----------|------------|-----------------------|--------------|---------------------------------------|----------|-------------|-----------------------|------------------|--------------|-----------|--------|------------|----------|-------------------|----------|
| ivity ID                     | Activity Name                                                             | Original Duration | Start                      | Finish                 | 023       |            | Qtr 3, 2023           |              | Qtr 4, 2023                           | 3        | Qt          | r 1, 2024             |                  | Qtr 2, 20    | 124       | (      | Qtr 3, 202 | 4        | Qtr 4             | 4, 2024  |
|                              |                                                                           |                   |                            |                        | Jun       | Jul        | Aug Sep               | Oct          | Nov                                   | Dec      | Jan         | Feb M                 | ar Ap            | r May        | Jun       | Jul    | Aug        | Sep      | Oct               | Nov      |
| HWRP Dilute                  | Polymer System Improvements Baseline                                      | 370               | 22-May-23                  | 12-Nov-24              |           |            |                       | 1            |                                       | 1        | 1           |                       | 1                | 1            |           | 1      |            |          | 1                 | 12-      |
| PROJECT MIL                  | ESTONES                                                                   | 524               | 22-May-23                  | 12-Nov-24              |           |            |                       |              |                                       |          |             |                       |                  |              |           | ÷      |            |          |                   | 12-      |
| - MS0010                     | Notice to Proceed (NTP)                                                   | C                 | ) 22-May-23*               |                        | Notice to | Proceed    | (NTP), 22-May-23*     |              |                                       |          |             |                       |                  |              |           |        |            |          |                   |          |
| -                            |                                                                           |                   |                            |                        |           |            |                       |              |                                       |          |             |                       |                  |              |           |        |            |          |                   | ♦ Pro    |
| MS0030                       | Project Final Commpletion                                                 | C                 | )                          | 12-Nov-24*             |           |            |                       |              |                                       |          |             |                       |                  |              |           |        |            |          |                   | Property |
|                              |                                                                           | 39                | ) 22-May-23                | 30-Jun-23              |           | 🕈 30-Jui   | n-23, ENGINEERIN      | Ģ            |                                       |          |             |                       |                  |              |           |        |            |          |                   |          |
|                              |                                                                           | 18                | 22-May-23                  | 09-Jun-23              | 09        | Jun-23, S  | SUBMISSION            | -            |                                       |          |             |                       |                  |              |           |        |            |          |                   |          |
| ENG.SUB-004                  | Submit 4" Control Valves for polymer blending units                       | 1                 | 22-May-23                  | 22-May-23              | Submit 4  | "Control   | Valves for polymer    | lending      | units                                 |          |             |                       |                  |              |           |        |            |          | 1                 |          |
| ENG.SUB-005                  | Submit 6" Control Valves for progressive cavity pumps                     | 1                 | 22-May-23                  | 22-May-23              | Submit 6  | Control    | Valves for progress   | ve cavity    | pumps                                 |          |             |                       |                  |              |           |        |            |          | 1                 |          |
| ENG.SUB-006                  | Submit Lead Abatement certifications and work plan                        | 1                 | 22-May-23                  | 22-May-23              | Submit L  | ead Abat   | tement certifications | and work     | k plan 🥖                              |          |             |                       |                  |              |           |        |            |          | 1                 |          |
| ENG.SUB-007                  | Submit demolition plan for Tank Storage Facility                          | 1                 | 22-May-23                  | 22-May-23              | Submit o  | lemolition | plan for Tank Stora   | ge Facilit   | у 🥢                                   |          |             |                       |                  |              |           |        |            |          |                   |          |
| ENG.SUB-008                  | Submital remaining pre-construction documents                             | 1                 | 22-May-23                  | 22-May-23              | Submita   | remainin   | g pre-construction o  | ocument      | s 🔨                                   |          |             |                       |                  |              |           |        |            |          | 1                 |          |
| ENG.SUB-050                  | Remaining mechanical submittals, piping, fittings, etc.                   | 1                 | 22-May-23                  | 22-May-23              | Remaini   | ng mecha   | nical submittals, pi  | ing, fitting | gs, etc.                              |          |             |                       |                  |              |           |        |            |          | 1                 |          |
|                              |                                                                           |                   |                            |                        |           | 1          | 1 1                   | 1            |                                       |          |             | 1                     |                  |              |           |        |            |          | 1                 |          |
|                              |                                                                           |                   |                            |                        |           |            |                       |              |                                       |          |             |                       |                  |              |           |        |            |          |                   |          |
|                              |                                                                           |                   |                            |                        | s s       |            |                       | <u>+</u> k   |                                       |          |             |                       |                  |              |           |        |            |          |                   |          |
|                              |                                                                           |                   |                            |                        |           | 1          |                       | -            |                                       |          |             |                       |                  |              |           |        |            |          | 1                 |          |
|                              |                                                                           |                   |                            |                        |           |            |                       |              |                                       |          |             |                       |                  |              |           |        |            |          |                   |          |
|                              | בוכנווכמו שטחווננמוא, וווטועוווא שטוב-שטווכבע אמומטוב וובעי               |                   | 22-111ay-25                | 09-5411-25             |           | I          |                       |              |                                       | i        |             |                       |                  |              |           |        |            |          |                   |          |
| REVIEW & APPR                | OVAL                                                                      | 38                | 3 23-May-23                | 30-Jun-23              |           | 🕇 30-Ju    | n-23, REVIEW & AP     | PROVAL       |                                       |          |             |                       |                  |              |           |        |            |          |                   |          |
| ENG.RA-016                   | Review/approve Lead Abatement certifications and work                     | 10                | ) 23-May-23                | 02-Jun-23              | Revie     | w/approv   | e Lead Abatement      | certificatio | ons and w                             | ork plan |             |                       |                  |              |           | ·      |            |          |                   |          |
| ENG.RA-017                   | Review/approve demolition plan for Tank Storage Facility                  | 10                | ) 23-May-23                | 02-Jun-23              | Revie     | w/approv   |                       | i            | orage Fad                             |          |             |                       |                  |              |           |        |            |          |                   |          |
| ENG.RA-018                   | Review/approve remaining pre-construction documents                       |                   | ) 23-May-23                | 02-Jun-23              | Revie     | w/approv   | remaining pre-co      | 1            |                                       | -        |             |                       |                  |              |           |        |            |          | 1                 |          |
| ENG.RA-015                   | Review/approve inlet control valves for polymer blending                  |                   | 23-May-23                  | 16-Jun-23              |           | keview/ap  |                       | 1            | 1                                     | 1        | nits and di | stribution pur        | nps              |              |           |        |            |          |                   |          |
| ENG.RA-011                   | Review/approve Prominent Fluid Controls sole/sourced p                    |                   | 3 01-Jun-23                | 23-Jun-23              |           | Review/a   | approve Prominent     | 1            | 1 1                                   | -        |             |                       | •                |              |           |        |            |          | 1                 |          |
| ENG.RA-021                   | Review remaining mechanical submittals, piping, fittings,                 |                   | 23-May-23                  | 23-Jun-23              |           |            |                       | L            |                                       |          |             |                       |                  |              |           | ·      |            |          |                   |          |
| ENG.RA-012                   | Review/approve progressive cavity pumps                                   |                   | 3 03-Jun-23                | 30-Jun-23              |           |            |                       | I            |                                       |          | 1           |                       |                  |              |           |        |            |          | 1                 |          |
| ENG.RA-013                   | Review/approve Neat Polymer FRP Storage Tank                              |                   | 8 03-Jun-23                | 30-Jun-23              |           | F          |                       | :            |                                       |          |             |                       |                  |              |           |        |            |          |                   |          |
| ENG.RA-014                   | Review/approve Dilute Polymer FRP Storage Tank                            |                   | 8 03-Jun-23                | 30-Jun-23              |           | Review     | w/approve Dilute Po   | lymer FR     | P Storage                             | Tank     |             |                       |                  |              |           |        |            |          | 1                 |          |
| ENG.RA-019                   | Review/approve axial flow impeller mixer                                  |                   | 8 03-Jun-23                | 30-Jun-23              |           |            |                       | , <b>v</b>   |                                       |          |             |                       |                  |              |           |        |            |          |                   |          |
| ENG.RA-020                   | Review Electrical submittals, including sole-sourced varia                |                   | 10-Jun-23                  | 30-Jun-23              |           | 1          |                       | 1            |                                       | i.       |             | es                    |                  |              |           |        |            |          |                   |          |
| PROCUREME                    | -                                                                         |                   |                            | 16-Aug-23              |           |            | ▼ 16-Aug-23           | PROCU        | REMENT                                | -        |             |                       |                  |              |           |        |            |          |                   |          |
|                              |                                                                           |                   | 24-Jun-23                  | 16-Aug-23              |           |            | ▼ 16-Aug-23           | 1            | 1 1                                   |          |             |                       |                  |              |           |        |            |          | 1                 |          |
| Fabrication/Deliv<br>PROC022 | Produce Prominent Fluid Controls sole/sourced polymer                     |                   | 24-Jun-23                  | 11-Aug-23              |           |            | ▼ 10-Aug-23           | Fablicati    | on/Deliver                            | y        | 1           |                       |                  |              |           |        |            |          | 1                 |          |
| PROC022                      | Produce progressive cavity pumps                                          |                   | 01-Jul-23                  | 11-Aug-23              |           |            |                       | 1            | 1 1                                   |          | - F         |                       |                  |              |           | 1      |            |          | 1                 |          |
| PROC023 PROC024              | Produce Progressive cavity pumps<br>Produce Neat Polymer FRP Storage Tank |                   | 01-Jul-23                  | 11-Aug-23              |           |            |                       | 1            |                                       |          |             |                       |                  |              |           |        |            |          |                   |          |
| PROC024 PROC025              | Produce Dilute Polymer FRP Storage Tank                                   |                   | 6 17-Jul-23                | 11-Aug-23              |           |            |                       | i            |                                       |          |             |                       | -<br>-<br>-<br>- |              |           |        |            |          | 1                 |          |
| PROC025                      | Produce axial flow impeller mixer                                         |                   | 01-Jul-23                  | 11-Aug-23<br>11-Aug-23 |           |            |                       | 1            |                                       |          |             |                       |                  |              |           |        |            |          |                   |          |
| PROC027                      | Produce variable frequency drives                                         |                   | 61 Jul-23                  | 16-Aug-23              |           |            |                       | 1            | I I                                   |          |             |                       |                  |              |           |        |            |          | 1                 |          |
|                              |                                                                           |                   | ) 22-May-23                | 12-Nov-24              |           |            |                       | 1            |                                       |          | 1           | -                     | 1                |              |           |        |            |          |                   | -        |
|                              |                                                                           |                   |                            |                        |           |            | <br>   <br>           | ;<br>;<br>+  | , , , , , , , , , , , , , , , , , , , | +-       |             | ,<br>,<br>,<br>,<br>, |                  |              |           |        |            |          | <i>(</i> <b>)</b> |          |
|                              | ING AND STORAGE TANKS                                                     |                   | 22-May-23                  | 29-Mar-24              |           | -          |                       |              |                                       |          | 1           | 1                     | 29-1             | /lar-24, CHE | IMICAL FE | EDINGA | NDSTOR     | AGE IANK | .5                |          |
| DEMOLITIONS<br>CH.DEM-0001   | Removal of Level Switches, Pressure Guages, Instrumer                     |                   | 22-May-23                  | 16-Aug-23<br>26-May-23 |           |            | ▼ 16-Aug-23           |              |                                       | <u> </u> | <b>e</b>    |                       |                  |              |           |        |            |          |                   |          |
| CH.DEM-0001                  | Removal of Level Switches, Pressure Guages, Instrumer                     |                   | 30-May-23                  | 08-Jun-23              |           |            |                       |              |                                       |          | s           |                       |                  |              |           |        |            |          |                   |          |
| CH.DEM-0003                  | Isolation of Power from transfer pumps                                    |                   | 3 30-May-23<br>3 09-Jun-23 | 20-Jun-23              |           |            |                       |              |                                       |          |             |                       |                  |              |           |        |            |          |                   |          |
| CH.DEM-0006                  | Removal of polymer transfer pumps                                         |                   | 6 09-Jun-23<br>6 21-Jun-23 | 20-Jun-23<br>28-Jun-23 |           |            |                       | ÷            | br                                    |          |             |                       |                  |              |           |        |            |          |                   |          |
| CH.DEM-0007                  |                                                                           |                   | 21-Jun-23                  | 13-Jul-23              | _         |            |                       |              |                                       | _        |             |                       |                  |              |           |        |            |          |                   |          |
|                              | Removal of existing polymer storage tank                                  | 10                | 23-JUII-23                 | 13-Jui-23              |           |            |                       |              |                                       | <b>-</b> |             |                       | 1                | 1            |           | 1      | 1          | 1 1      |                   |          |

| ID                       | Activity Name                                              | Original Duration | Start                      | Finish                 | 023 |                | Qtr 3, 202 | 3               | 0           | Qtr 4, 202                 | 3            |                  | Qtr 1, 202   | 24          |             |
|--------------------------|------------------------------------------------------------|-------------------|----------------------------|------------------------|-----|----------------|------------|-----------------|-------------|----------------------------|--------------|------------------|--------------|-------------|-------------|
| 0.1.5514.0000            |                                                            |                   |                            | 07.1.100               | Jun | Jul            | Aug        | Sep             | Oct         | Nov                        | Dec          | Jan              | Feb          | Mar         | Apr         |
| CH.DEM-0009              | Removal of piping and associated material                  |                   | ) 14-Jul-23                | 27-Jul-23              |     |                | H          |                 | ,<br>'      |                            |              | -                |              |             | 1<br>1<br>1 |
| CH.DEM-0020              | Saw cutting anchors                                        |                   | 4 28-Jul-23                | 02-Aug-23              |     |                |            |                 | 1           |                            |              |                  |              |             | 1<br>1<br>1 |
| CH.DEM-0060              | Removal of Grating                                         |                   | 7 03-Aug-23                | 11-Aug-23              |     |                |            |                 |             |                            |              | ;<br>;           |              | ;<br>       | ;<br>+      |
| CH.DEM-0070              | Removal of Railing                                         |                   | 1 14-Aug-23                | 14-Aug-23              | _   |                | i i        | moval of        | -           |                            |              | -                |              |             | 1<br>1<br>1 |
| CH.DEM-0080              | Removal of Stair attached to beam                          |                   | 1 15-Aug-23                | 15-Aug-23              |     |                |            | 1               | Stair atta  | 1                          |              |                  |              |             | 1           |
| CH.DEM-0090              | Scrapping off Embedded Plate                               |                   | 1 16-Aug-23                | 16-Aug-23<br>29-Mar-24 |     |                | 5          | crapping        | off Embeo   | ided Plat                  | e            | 1                |              |             |             |
| EXECUTION<br>CH.EXE-0100 | Blasting and Coating Steel Beams and Channels              |                   | 2 17-Aug-23<br>5 17-Aug-23 | 29-Mar-24<br>21-Sep-23 |     |                |            |                 | 1           | 1                          |              |                  |              |             | 29-Ma       |
| CH.EXE-0010              | Installation of distribution pump pad formwork and reinfo  |                   | 3 22-Sep-23                | 26-Sep-23              |     | <br>           |            | ·               | Installati  | on of dist                 | ribution r   | ump pad          | formwork     | and reinf   | orceme      |
| CH.EXE-0020              | Make semi-permanent CPVC piping connections to east        |                   | 3 27-Sep-23                | 29-Sep-23              |     |                |            |                 |             |                            |              |                  |              | tions to ea | 1           |
| CH.EXE-0030              | Installation of 12" concrete slab steel reinforcement      |                   | 1 02-Oct-23                | 02-Oct-23              | -   |                |            |                 | 1           | i 👘 🏑                      |              | 1                | e'el reinfoi | 1           |             |
| CH.EXE-0040              | Pouring 12" concrete slab                                  | 1                 | 02-Oct-23                  | 03-Oct-23              |     |                |            |                 |             | ig 12" cor                 |              | 1                |              | bornon      | 1<br>1<br>1 |
| CH.EXE-0050              | Installation of 6" Concrete pad formwork                   | 1                 | 04-Oct-23                  | 04-Oct-23              |     |                |            | 1               | 1           | ation of 6                 |              |                  | mwork        |             |             |
| CH.EXE-0060              | Installation of 6" Concrete pad steel reinforcement        | 1                 | 05-Oct-23                  | 05-Oct-23              | +   |                |            |                 | ÷           | lation of 6                |              | +                | el reinfoi   | cement      | ;<br>+<br>; |
| CH.EXE-0110              | Blasting and Coating Ladder and attached steel membe       | 10                | ) 22-Sep-23                | 05-Oct-23              |     |                |            |                 |             |                            |              |                  |              |             | rs          |
| CH.EXE-0070              | Pouring 6" Concrete pad                                    |                   | 1 06-Oct-23                | 06-Oct-23              |     | 1              |            |                 | l Pouri     | ng 6" Cor                  | crete pa     | d                |              | 1           | 1           |
| CH.EXE-0084              | Blasting and coating of polymer storage tank pedestals     |                   | 3 10-Oct-23                | 12-Oct-23              |     |                |            |                 |             | -                          |              |                  | er storage   | tank pede   | estals      |
| CH.EXE-0080              | Blasting and Coating Base Conn. of existing pedestals      | 4                 | 10-Oct-23                  | 13-Oct-23              |     |                |            |                 | 1.00        | 1 -                        | -            | 1                | -            | ting pede   | 1           |
| CH.EXE-0120              | Installation of 2" deep FRP Grating on platforms           | 5                 | 5 06-Oct-23                | 13-Oct-23              |     |                |            |                 |             |                            |              | +                |              |             | <u></u>     |
| CH.EXE-0130              | Installation of Railing at platforms                       | 10                | ) 16-Oct-23                | 27-Oct-23              |     |                |            |                 |             |                            |              | 1                |              |             |             |
|                          |                                                            |                   |                            |                        |     |                | <b>\</b>   | -<br>-<br>-<br> |             |                            | in <b>er</b> |                  |              |             |             |
|                          |                                                            |                   |                            |                        |     |                |            |                 |             | 1<br>1<br>1<br>1<br>1<br>1 |              |                  |              |             |             |
| CH.EXE-0250              | Installatoin of 1 FRP dilute polymer mix/holding tank      | 5                 | 5 02-Jan-24                | 08-Jan-24              |     |                |            |                 | 1<br>1<br>1 |                            |              | -                |              |             | , , ,       |
| CH.EXE-0260              | Installation of 3 dilute plymer transfer pumps             | 5                 | 5 09-Jan-24                | 16-Jan-24              |     | <br> <br> <br> |            | <br> <br>       |             |                            |              |                  | iștanation   |             | рупо        |
| CH.EXE-0270              | Installation of 3 Rockwell Automation Allen Bradely VFD    |                   | 5 17-Jan-24                | 23-Jan-24              |     |                |            | 1               |             |                            |              |                  | -            | 100         |             |
| CH.EXE-0280              | Installation of 2 Fill Stations and Associated piping      |                   | 5 24-Jan-24                | 30-Jan-24              | 2   |                |            | 1               |             |                            |              |                  |              | tion of O   | Ctoti       |
| CH.EXE-0290              | Installation of piping and valves above elevation 29.50    |                   | 5 31 <b>-Jan-2</b> 4       | 22-Feb-24              |     |                |            | 1               | 1           | 1                          |              | -                |              |             |             |
| CH.EXE-0300              | Installation of Level switches, pressure guages, instrume  |                   | 3 23-Feb-24                | 05-Mar-24              |     |                |            |                 |             |                            |              | -                |              |             | ,<br>,      |
| CH.EXE-0310              | Installation of Electrical Wire, conduits and appurtenance |                   | ) 06-Mar-24                | 19-Mar-24              |     |                |            |                 |             |                            |              |                  |              | lr 📕        |             |
| CH.EXE-0320              | Reconnect power to new LED lighting                        |                   | 1 20-Mar-24                | 20-Mar-24              |     | 1              |            | 1               | 1           |                            |              |                  |              |             | Reconne     |
| CH.EXE-0330              | Chemical Storage Commissioning                             |                   | 7 21-Mar-24                | 29-Mar-24              |     |                |            |                 | 1           | 1                          |              | 1                |              |             |             |
|                          | ATERING FACILITY                                           |                   | 7 02-Apr-24                | 12-Nov-24              |     |                |            | 1               |             |                            |              | -                |              |             |             |
| PHASE 1<br>DEMOLITIONS   |                                                            |                   | 7 02-Apr-24<br>3 02-Apr-24 | 06-Jun-24<br>18-Apr-24 |     |                |            | 1               |             |                            |              |                  |              |             |             |
|                          |                                                            | 10                | 02-14                      | 10-Api-24              |     | <br> <br> <br> |            | <br>            |             |                            |              | ·<br>            |              |             |             |
|                          |                                                            |                   |                            |                        |     |                |            |                 | 1           |                            |              | 1<br>1<br>1      |              |             | Sł          |
|                          |                                                            |                   |                            |                        |     |                |            |                 | 1           |                            |              | 1                |              |             | Re          |
|                          |                                                            |                   |                            |                        | -   |                |            | 1               | 1<br>1<br>1 | ,<br>1<br>1                |              | -<br>-<br>-<br>- |              |             |             |
|                          |                                                            |                   |                            |                        | !   | 1              | 1          | 1               | 1           | 1                          |              | 1                | 1            | 1           | _           |

| 24           | Q                                     | tr 3, 2024   | 1                                         | Qtr         | 4, 2024                                   |            |
|--------------|---------------------------------------|--------------|-------------------------------------------|-------------|-------------------------------------------|------------|
| Jun          | Jul                                   | Aug          | Sep                                       | Oct         | Nov                                       | Dec        |
|              |                                       |              |                                           |             | r<br>1<br>1                               |            |
|              |                                       |              |                                           |             | ,<br>,<br>,<br>,                          |            |
|              |                                       |              |                                           |             | <br>                                      |            |
|              |                                       |              | ,<br>,<br>,<br>,                          |             | ,<br>,<br>,<br>,                          |            |
|              |                                       |              |                                           |             | 1<br>1<br>1                               | -          |
| CUTION       |                                       |              |                                           |             | ,<br>,<br>,<br>,                          |            |
|              |                                       |              | <br> <br> <br>                            | <br>        | <br> <br> <br>                            |            |
| iits         |                                       |              | 1<br> <br> <br>                           |             | 1                                         | -          |
|              |                                       |              | <br> <br>                                 | 1           | 1<br>1<br>1                               |            |
|              |                                       |              |                                           |             |                                           |            |
|              |                                       |              |                                           |             | <br>                                      |            |
|              |                                       |              |                                           |             | 1<br>1<br>1                               |            |
|              |                                       |              |                                           |             | ,<br>,<br>,<br>,                          |            |
|              |                                       |              | 1<br>1<br>1                               | 1           | 1<br>1<br>1                               |            |
|              | · · · · · · · · · · · · · · · · · · · |              | ,<br>,<br>,                               | •<br>•      | 1<br>1<br>1                               |            |
|              |                                       |              | <br> <br>                                 | 1           | 1<br>1<br>1                               |            |
|              |                                       |              | <br> <br> <br>                            |             | 1<br>1<br>1                               |            |
|              |                                       |              | ,<br>,<br>,<br>,                          |             | ,<br>,<br>,<br>,                          |            |
|              | <br>                                  |              | <br> <br>                                 | <br> <br>   | <br> <br>                                 |            |
|              |                                       |              |                                           |             | ,<br>,<br>,<br>,                          |            |
|              |                                       |              | 1<br>                                     | 1           | 1<br>1<br>1                               |            |
|              |                                       |              | <br> <br> <br>                            |             | 1<br>1<br>1                               |            |
|              | i i<br>                               |              |                                           | <br> <br>   | i<br>                                     |            |
|              |                                       |              | <br> <br> <br>                            |             | 1<br>1<br>1<br>1                          |            |
|              |                                       |              | <br> <br>                                 | 1           |                                           |            |
|              | k                                     |              |                                           |             | 1<br>1<br>1                               | -          |
| фітір5<br>1  |                                       |              |                                           |             | <br>                                      |            |
| ,            | nining                                |              |                                           |             | 1<br>1<br>1                               | -          |
|              |                                       |              | 1<br> <br> <br>                           |             | ,<br>,<br>,<br>,                          | -          |
| ;<br>, p     | -<br>                                 | ,,           | ,<br>,,,,,,,,,,,,,,,,,,,,,,,,,,,,,,,,,,,, |             | ;<br>,,,,,,,,,,,,,,,,,,,,,,,,,,,,,,,,,,,, |            |
|              |                                       |              | <b>tenene</b> p                           | \$          | 1<br>1<br>1<br>1                          |            |
| o new LEI    | lighting                              |              | 1                                         | 1           |                                           |            |
|              |                                       |              |                                           |             | 12                                        | -Nov-      |
| 1            | in-24, PHA                            | ASE 1        | 1<br>1<br>1                               | -<br>-<br>  | 1                                         |            |
| , DEMOLI     | TIONS                                 |              |                                           |             | <br>                                      |            |
| d isolate, v | with valving                          | g, all inlet | and out                                   | let connec  | tions to                                  | s<br>the e |
| one neat     | olymer tr                             | ansfer pu    | mp and i                                  | ts pad      | ,<br>,<br>,<br>,                          | -          |
| of easterly  | blending                              | units and    | skids, in                                 | cluding all | piping, e                                 | electri    |
|              |                                       | - 1          | - <b>I f I</b>                            | - <u>-</u>  |                                           | ea         |

© Oracle Corporation

|             | Activity Name                                               | Original Duration | Start            | Finish    | 023      |          | Qtr 3, 202 | 3           | (   | Qtr 4, 202       | 3        | (           | Qtr 1, 202 | 4      |                  |
|-------------|-------------------------------------------------------------|-------------------|------------------|-----------|----------|----------|------------|-------------|-----|------------------|----------|-------------|------------|--------|------------------|
|             |                                                             |                   |                  |           | Jun      | Jul      | Aug        | Sep         | Oct | Nov              | Dec      | Jan         | Feb        | Mar    | Арі              |
| EXECUTION   |                                                             | 39                | 12-Apr-24        | 06-Jun-24 |          |          |            |             |     | 1                |          | 1           |            |        |                  |
|             |                                                             |                   |                  |           |          |          |            |             |     | 1                |          | 1           |            |        |                  |
|             |                                                             |                   |                  |           |          |          |            |             | 1   |                  |          | 1           |            |        |                  |
|             |                                                             |                   |                  |           |          |          |            | -<br>-<br>- | 1   | 1<br>1<br>1      |          | 1<br>1<br>1 |            | 1      |                  |
|             |                                                             |                   |                  |           |          |          |            |             |     | <br>             |          | <br>        | <br>       | '<br>4 |                  |
| BS.EXE-0020 | Make semi-permanent piping connections to easterly ble      | 5                 | 5 24-Apr-24      | 30-Apr-24 |          |          |            | -           |     | 1                |          |             |            |        |                  |
| BS.EXE-0030 | Install tie-in no. 5 at existing 10" HPE line               |                   | ,<br>8 01-May-24 | 03-May-24 |          |          |            |             |     |                  | 1        | <br> <br>   |            |        |                  |
| BS.EXE-0040 | Installation of 2 Carbon Canisters and associated support   |                   | 8 06-May-24      | 08-May-24 |          |          |            |             |     |                  |          | 1<br>1<br>1 |            |        |                  |
| BS.EXE-0050 | Install new 3"-HPE-WCD piping and valves to the extent      |                   | 8 09-May-24      | 20-May-24 |          |          |            |             |     | 1                |          | 1           |            |        |                  |
| BS.EXE-0060 | Make permanent electrical connections to easterly blend     |                   | 3 21-May-24      | 23-May-24 |          |          |            |             |     |                  |          |             | L          |        |                  |
| BS.EXE-0070 | Install manual and HPE control valves for easterly blendi   |                   | 2 24-May-24      | 28-May-24 |          |          |            |             | 1   |                  |          |             |            |        |                  |
| BS.EXE-0130 | Biosolids Phase 1 Commissioning                             | 7                 | 29-May-24        | 06-Jun-24 |          |          |            |             | •   |                  |          |             |            |        |                  |
| PHASE 2     |                                                             | 110               | 07-Jun-24        | 12-Nov-24 |          |          |            | 1           |     |                  |          | _           | <b></b>    |        |                  |
| DEMOLITIONS |                                                             |                   | 07-Jun-24        | 08-Jul-24 |          |          |            | <u>.</u>    |     |                  |          |             | [          |        |                  |
|             |                                                             |                   |                  |           |          |          |            |             |     |                  |          |             |            |        |                  |
|             |                                                             |                   |                  |           |          |          |            |             |     | 1                |          |             | 1          |        |                  |
| 0           |                                                             |                   |                  |           |          |          |            |             |     |                  | <u> </u> | ,<br>,<br>, |            |        |                  |
|             |                                                             |                   |                  |           |          | -        |            |             |     |                  |          | 1           |            |        |                  |
|             |                                                             |                   |                  |           |          |          |            |             |     |                  |          |             |            |        |                  |
| EXECUTION   |                                                             |                   | 09-Jul-24        | 12-Nov-24 |          |          |            |             | 1   | ▼ .              |          | ,<br>,<br>, |            |        | Ì                |
| BS.EXE-0250 | Remove and replace two roof hatches at the concrete po      |                   | 8 09-Jul-24      | 11-Jul-24 |          |          |            |             | 1   | 1                |          | 1           |            |        |                  |
| BS.EXE-0260 | Repair roof covering at the concrete polymer storage tan    |                   | 09-Jul-24        | 12-Jul-24 |          |          |            | K           |     |                  | 1        | 1           |            |        |                  |
| BS.EXE-0270 | Remove and replace two odor control carbon cannisters       |                   | ) 09-Jul-24      | 22-Jul-24 |          |          |            |             | 1   | 1<br>1<br>1      |          | 1<br> <br>  |            |        | -<br>-<br>-<br>- |
| BS.EXE-0280 | Epoxy repairs to interior and exterior surfaces of concrete |                   | 5 23-Jul-24      | 29-Jul-24 |          |          |            |             |     | <br>             |          |             |            |        |                  |
| BS.EXE-0140 | Place new westerly blending units. Raise unit off floor for |                   | 30-Jul-24        | 01-Aug-24 |          |          |            |             | 1   |                  | 1        | <br>        |            |        | Ì                |
| BS.EXE-0150 | Make semi-permanent piping connections to westerly ble      |                   | 02-Aug-24        | 08-Aug-24 |          |          |            | 1           | 1   | 1<br>1<br>1      |          | 1<br>1<br>1 |            |        |                  |
| BS.EXE-0160 | Complete new 3"-HPE-WCD piping and valves to all four       |                   | 5 09-Aug-24      | 15-Aug-24 | _        |          |            |             |     | 1                |          | 1           |            |        |                  |
| BS.EXE-0275 | Epoxy repairs to interior and exterior surfaces of concrete |                   | ) 23-Jul-24      | 19-Aug-24 |          |          |            |             | 1   | -<br>-<br>-<br>- |          | ,<br>,<br>, |            |        | į                |
| BS.EXE-0170 | Complete new 10-inch and other CPVC piping and valve        |                   | 5 16-Aug-24      | 05-Sep-24 |          |          |            |             |     | <br>             |          | ,<br>,<br>, | <br>       |        |                  |
| BS.EXE-0180 | Install manual and HPE control valves for westerly blendi   |                   | 2 06-Sep-24      | 09-Sep-24 |          |          |            |             | 1   |                  |          | <br> <br>   |            |        |                  |
| BS.EXE-0190 | Construct new concrete pad for the second neat transfer     |                   | / 10-Sep-24      | 18-Sep-24 |          | <b>-</b> |            |             | 1   | 1<br>1<br>1      |          | 1<br>1<br>1 |            |        |                  |
| BS.EXE-0200 | Install epoxy coating on second neat transfer pump pad      |                   | 2 19-Sep-24      | 20-Sep-24 |          | -        |            |             |     | 1                |          |             |            |        |                  |
| BS.EXE-0210 | Install second neat transfer pump and its piping connect    |                   | 3 23-Sep-24      | 25-Sep-24 |          |          |            |             | 1   |                  |          | ,<br>,<br>, |            |        |                  |
| BS.EXE-0220 | Re-connect electrical power to westerly blending units      | 3                 | 8 26-Sep-24      | 30-Sep-24 | <b>,</b> |          |            |             |     | <br>             |          | ,<br>,<br>, | <br> <br>  |        | +                |
|             |                                                             |                   |                  |           |          |          |            |             |     | 1                |          | 1           |            |        |                  |
|             |                                                             |                   |                  |           |          |          |            |             | 1   |                  |          |             |            |        | į                |
|             |                                                             |                   |                  |           |          |          |            | 1<br>1<br>1 | 1   |                  |          | 1<br>1<br>1 |            |        |                  |
|             |                                                             |                   |                  |           |          |          |            |             |     |                  |          |             |            |        | 1                |
|             |                                                             |                   |                  |           |          |          |            | 1           |     | 1                |          |             |            |        | <u>.</u>         |